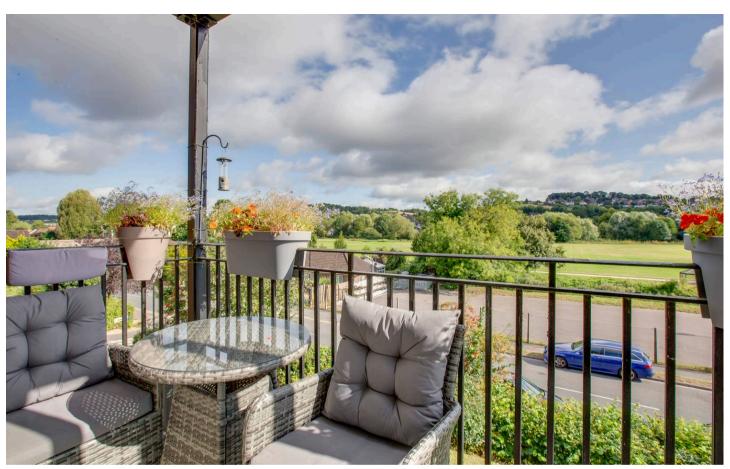

#### Sitting room

With double doors to BALCONY, two wall light points, two radiators, window to front