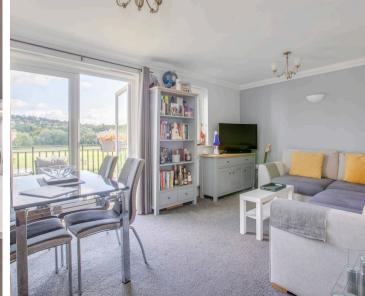

#### Sitting room

With double doors to BALCONY, two wall light points, two radiators, window to front