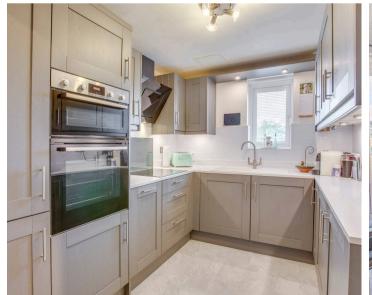

#### Kitchen

Refitted with a range of eye and base level units incorporating sink unit with mixer tap and drainer, built in Bosch double oven, fitted four ring Zanussi induction hob with extractor over, built in fridge/freezer, built in Hoover washer/dryer, built in slimline dishwasher, window to front