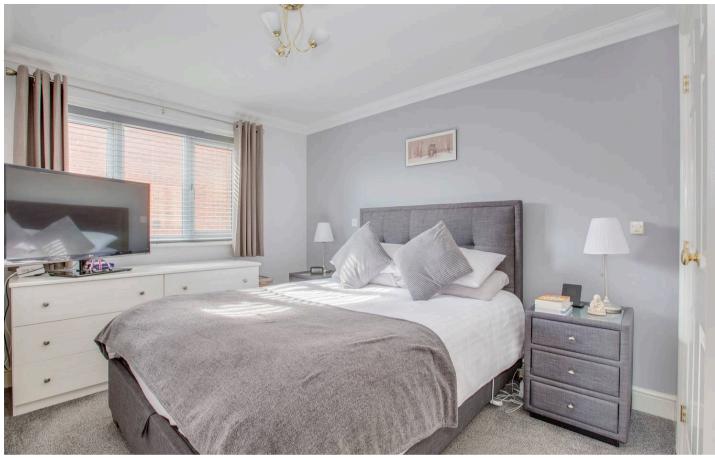

#### Bedroom 1

With built in double wardrobe, radiator, door to Bathroom, window to side