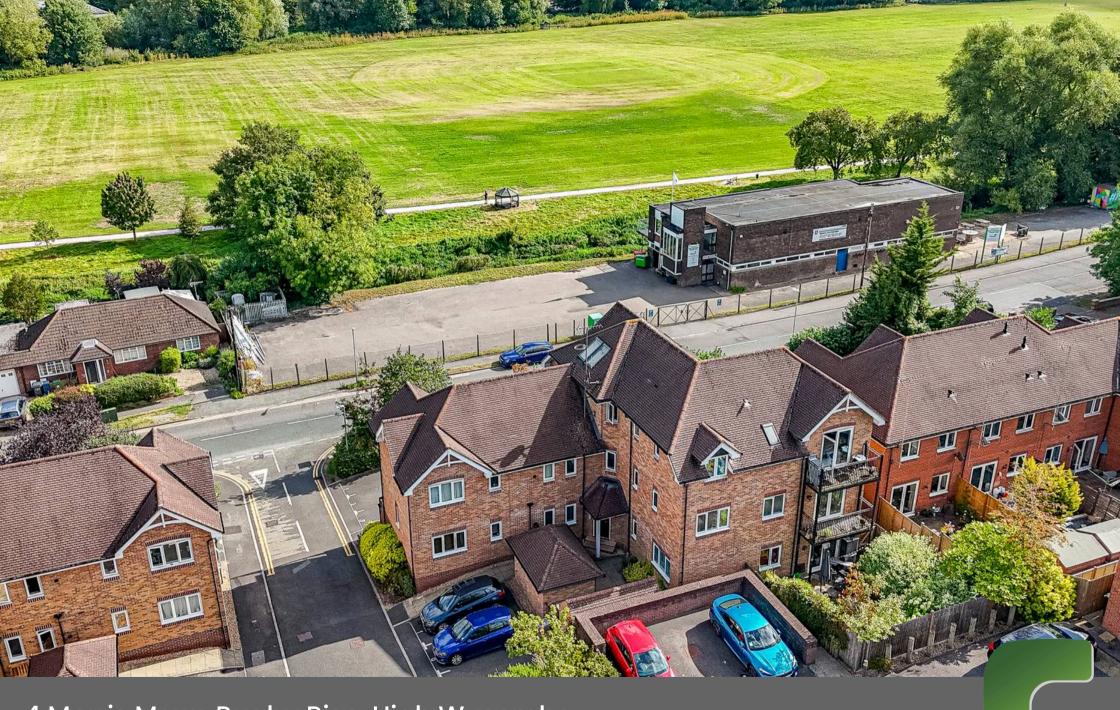

4 Morris Mews Rugby Rise, High Wycombe £264,000

## 4 Morris Mews Rugby Rise

High Wycombe, High Wycombe

A beautifully presented first floor appartment with a balcony overlooking Kingsmead playing fields.
Entrance hall, Refitted kitchen, Sitting/Dining room,
Two bedrooms, Bathroom, Gas central heating,
Double glazing, Communal gardens, Allocated parking.