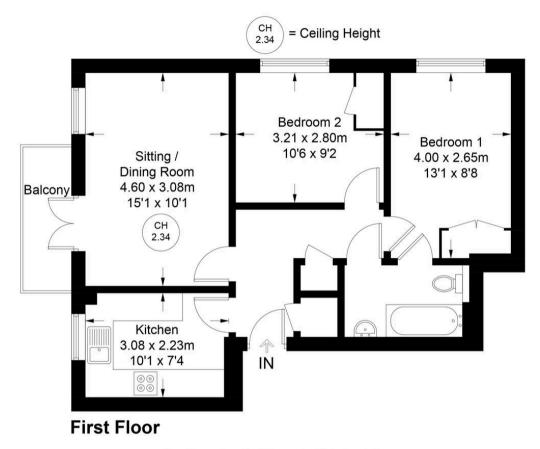

### Communal gardens

Principally laid to lawn

Floor Plan produced for Robertsons by Media Arcade ©.

Illustration for identification purposes only. Window and door openings are approximate. Whilst every attempt is made to assure accuracy in the preparation of this plan, please check all dimensions, shapes and compass bearings before making any decisions reliant upon them.