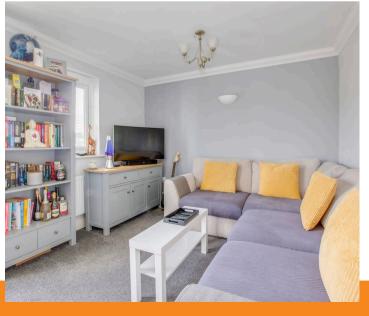

#### Sitting room

With double doors to BALCONY, two wall light points, two radiators, window to front