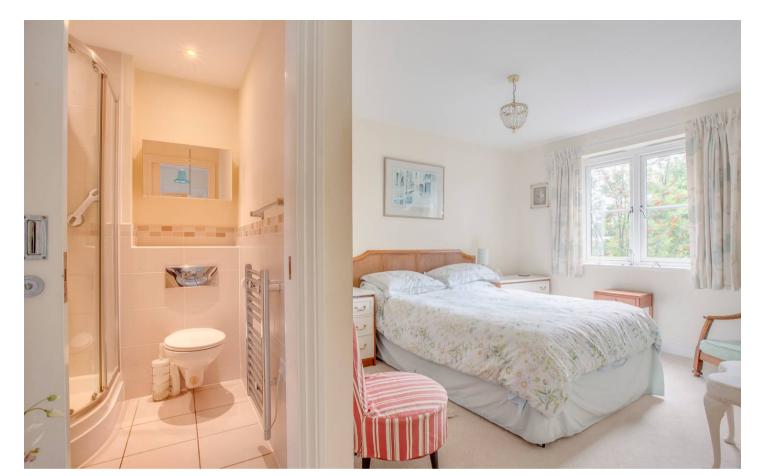

#### Bedroom 1

With two built in double wardrobes, window to side

## En suite shower room

Corner shower cubicle housing fitted shower unit, low level W.C., wash hand basin with mixer tap, heated towel rail, part tiled walls, fitted mirror, shaver point, downlighters, tiled flooring

# Sitting room/Dining room

With double doors to BALCONY, juliette balcony, window to rear