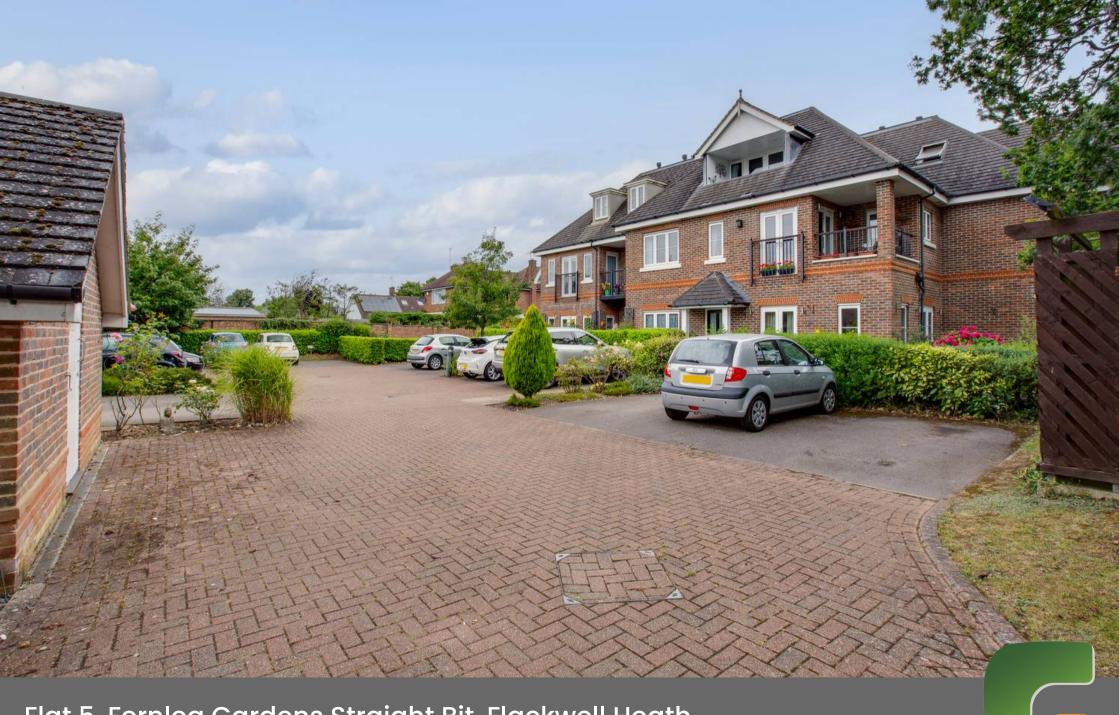

Flat 5, Fernlea Gardens Straight Bit, Flackwell Heath

£435,000

## Allocated parking

There are two allocated parking spaces and vistors parking

Approximate Gross Internal Area = 78.2 sq m / 842 sq ft

Floor Plan produced for Robertsons by Media Arcade ©. Illustration for identification purposes only. Window and door openings are approximate. Whilst every attempt is made to assure accuracy in the preparation of this plan, please check all dimensions, shapes and compass bearings before making any decisions reliant upon them.