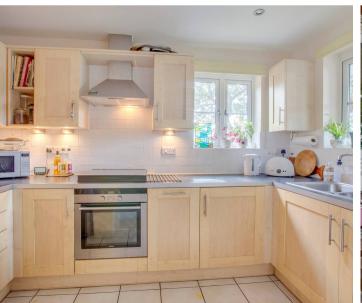

### Kitchen

Fitted with a range of eye and base level units incorporating stainless steel sink unit with mixer tap and drainer, built in Siemens oven, fitted four ring hob with extractor over, built in fridge/freezer, built in Siemens slim line dishwasher, built in Siemens washer/dryer, part tiled walls, downlighters, tiled flooring, windows to side and rear