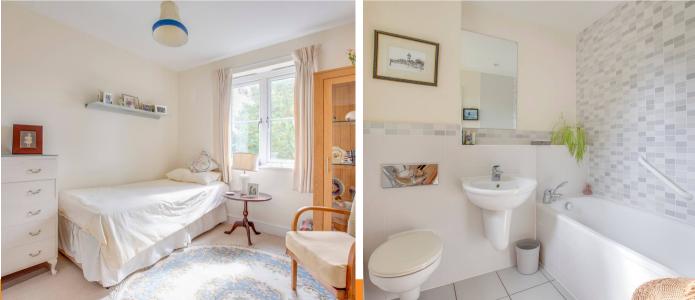

#### Bedroom 2

With built in double wardrobe, window to side

#### Bathroom

White suite comprising panelled bath with mixer tap and shower attachment , low level W.C., wash hand basin with mixer tap, part tiled walls, heated towel rail, tiled flooring, window to side