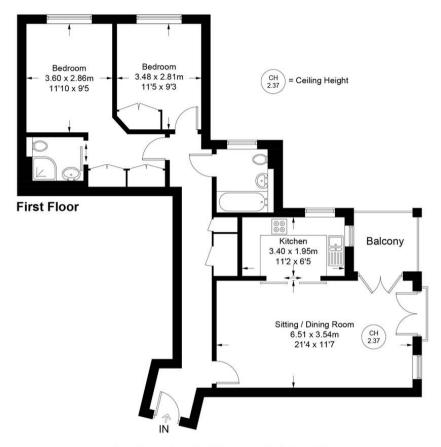

## Allocated parking

There are two allocated parking spaces and vistors parking

Approximate Gross Internal Area = 78.2 sq m / 842 sq ft

Floor Plan produced for Robertsons by Media Arcade ©. Illustration for identification purposes only. Window and door openings are approximate. Whilst every attempt is made to assure accuracy in the preparation of this plan, please check all dimensions, shapes and compass bearings before making any decisions reliant upon them.