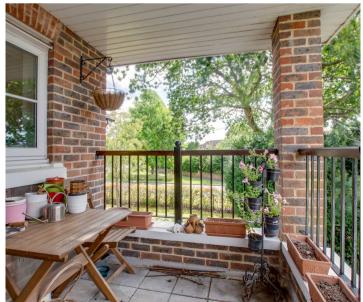

# Sitting room/Dining room

With double doors to BALCONY, juliette balcony, window to rear

### **Communal gardens**