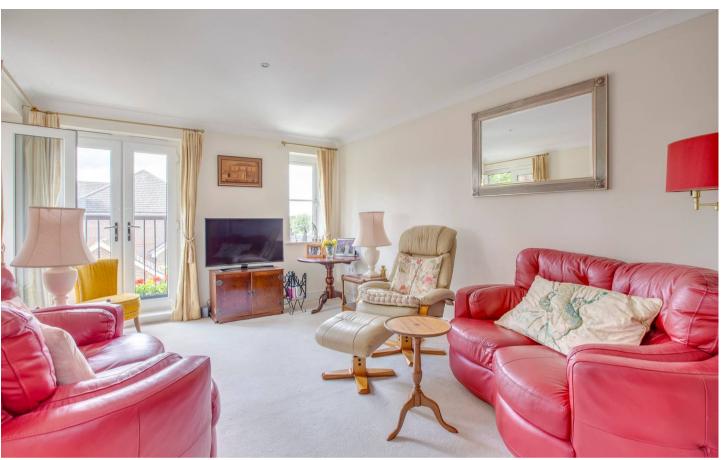

# Sitting room/Dining room

With double doors to BALCONY, juliette balcony, window to rear