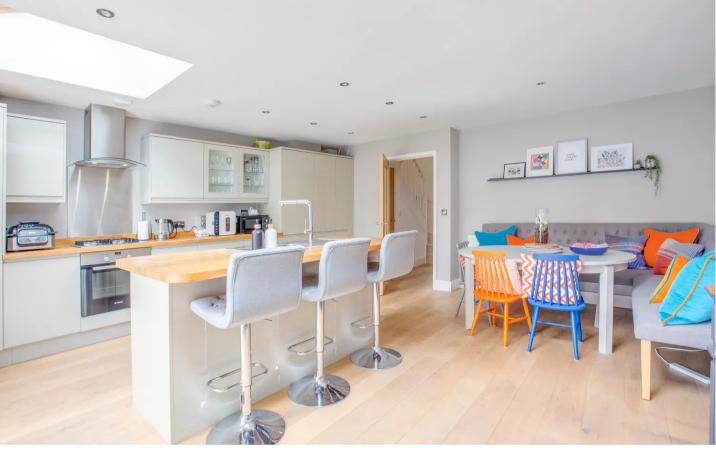

## Kitchen/Breakfast room

Fitted with a range of eye and base level units with an island, stainless steel sink unit with mixer tap and drainer, built in fridge/freezer, built in Bosch four ring gas hob with stainless steel splashback and extractor over, built in oven, built in washer/dryer, built in dishwasher, wooden worktops, space for table, two radiators, downlighters, wooden flooring, two velux windows, double doors to garden