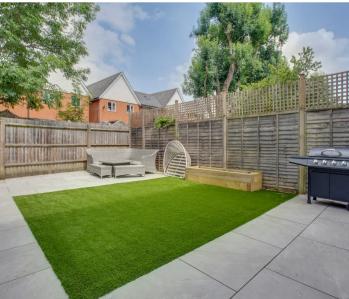

#### Rear garden

The rear garden was landscaped in 2023. A paved patio leads to the the remainder of garden which has an area of artificial grass and a further paved area. All is enclosed by panelled fencing with rear gated rear access. The aarden extends to 27' x 18'.