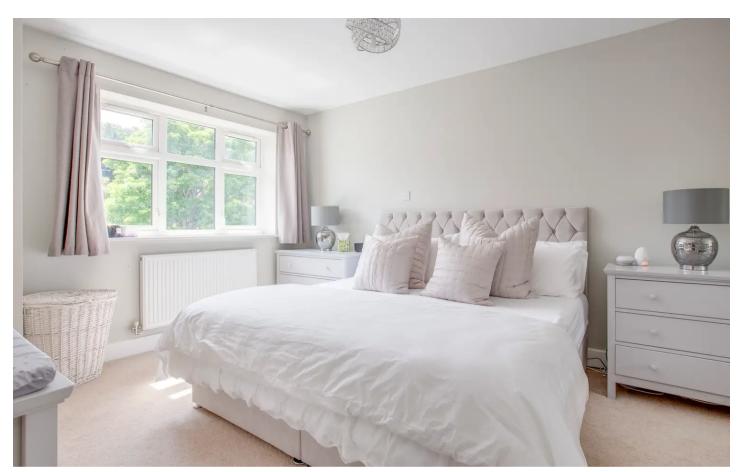

#### Bedroom

Radiator, built in double wardrobe, window to front

#### Bedroom

With built in double wardrobe, airing cupboard cupboard housing Worcester hot water cylinder, radiator, window to rear