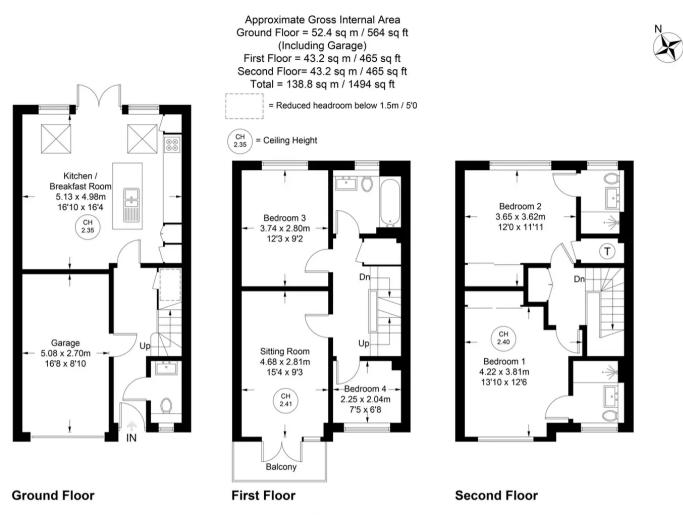

Floor Plan produced for Robertsons by Media Arcade ©.

Illustration for identification purposes only. Window and door openings are approximate. Whilst every attempt is made to assure accuracy in the preparation of this plan, please check all dimensions, shapes and compass bearings before making any decisions reliant upon them.