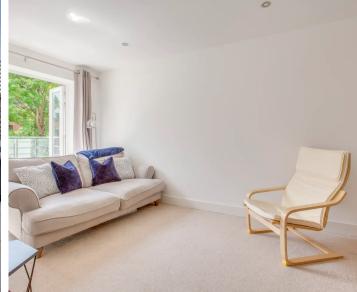

to first floor with under stairs storage cupboard, down lighters, door to garage

## Cloakroom

Low level W.C., wash hand basin with mixer tap, fitted mirror, radiator, downlighter, window to front

## Kitchen/Breakfast room

Fitted with a range of eye and base level units with an island, stainless steel sink unit with mixer tap and drainer, built in fridge/freezer, built in Bosch four ring gas hob with stainless steel splashback and extractor over, built in oven, built in washer/dryer, built in dishwasher, wooden worktops, space for table, two radiators, downlighters, wooden flooring, two velux windows, double doors to garden

## First floor

## Landing

Radiator, stairs to second floor, built in storage cupboard

## Sitting room

With double doors to BALCONY, radiator, downlighters











## Study/Bedroom

Radiator, window to front

#### Bedroom

Radiator, window to rear

#### Bathroom

White suite comprising panelled bath with mixer tap and shower over, low level W.C., wash hand basin with mixer tap, heated towel rail, tiled walls, downlighters, window to rear

#### Second floor

#### Landing

Built in shelved storage cupboard, access to loft space

#### Bedroom

Radiator, built in double wardrobe, window to front

#### En suite shower room

Shower cubicle housing fitted shower unit, low level W.C. with mixer tap, shaver point, heated towel rail, downlighters, tiled walls, window to front

#### Bedroom

With built in double wardrobe, airing cupboard cupboard housing Worcester hot water cylinder, radiator, window to rear

#### En suite shower room

Shower cubicle hous