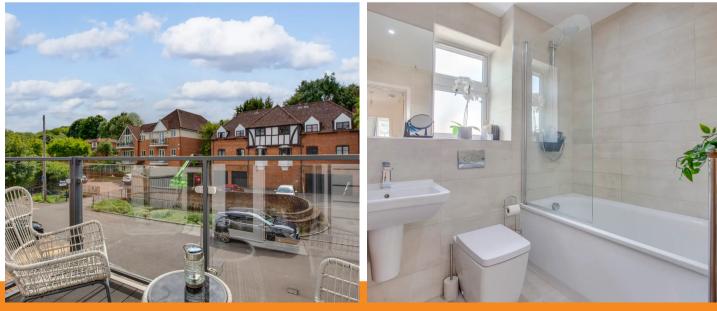

## Sitting room

With double doors to BALCONY, radiator, downlighters

#### Bathroom

White suite comprising panelled bath with mixer tap and shower over, low level W.C., wash hand basin with mixer tap, heated towel rail, tiled walls, downlighters, window to rear