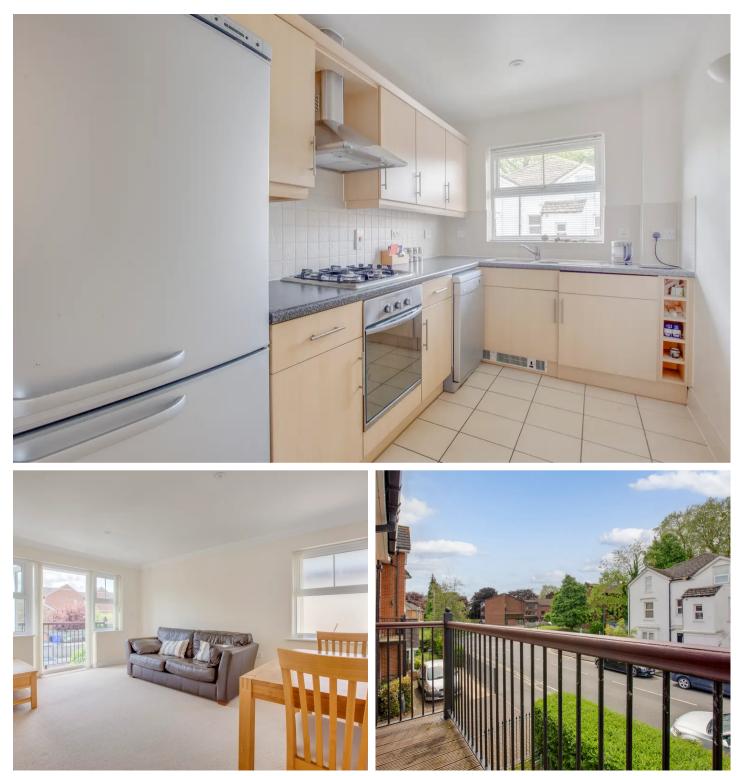

### Sitting/Dining room

With doors to BALCONY, two radiators, wall light point, downlighters, window to side

#### Kitchen

Fitted with a range of eye and base level units incorporating stainless steel sink unit with mixer tap and drainer, built in Hotpoint oven, fitted four ring gas hob with extractor over, space for fridge/freezer, space and plumbing for dishwasher, built in Neff washer/dryer, kickspace floor heater, tiled flooring, part tiled walls, downlighters, window to front