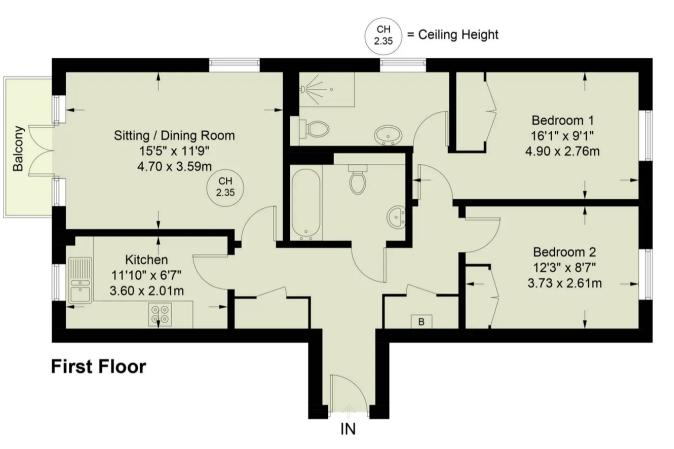

# Flat 5

Burnham Court Fairford Road, Maidenhead

A spacious two bedroom, two bathroom first floor apartment, in this gated development, conveniently located for the Maidenhead town centre and railway station. Entrance hall, Sitting/dining room with balcony, Kitchen, Bedroom 1 with en suite shower room, Second bedroom, Bathroom, Gas central heating, Double glazing, Loft space, Communal gardens, Undercover parking space.

#### Entrance hall

Wall light point, radiator, downlighters, built in storage cupboard, cupboard housing Potterton gas fired central heating boiler and shelved storage

### Sitting/Dining room

With doors to BALCONY, two radiators, wall light point, downlighters, window to side

#### Kitchen

Fitted with a range of eye and base level units incorporating stainless steel sink unit with mixer tap and drainer, built in Hotpoint oven, fitted four ring gas hob with extractor over, space for fridge/freezer, space and plumbing for dishwasher, built in Neff washer/dryer, kickspace floor heater, tiled flooring, part tiled walls, downlighters, window to front

#### Bedroom 1

Radiator, built in double wardrobe, downlighters, window to rear

### En suite shower room

Shower cubicle housing Bristan shower unit, low level W.C., wash hand basin with mixer tap, fitted mirrored cupboard, radiator, tiled flooring, part tiled walls, shaver point, downlighters, window to side

### Bedroom 2

Radiator, built in double wardrobe, access to part boarded loft space, window to rear

#### Bathroom

White suite comprising panelled bath with mixer tap and shower atttachment, radiator, tiled flooring, part tiled walls, downlighters, shaver point

# Flat 5, Burnham Court, Fairford Road, SL6 7AB

Floor Plan produced for Ford & Partners by Media Arcade ©. Illustration for identification purposes only. Window and door openings are approximate. Whilst every attempt is made to assure accuracy in the preparation of this plan, please check all dimensions, shapes and compass bearings before making any decisions reliant upon them.