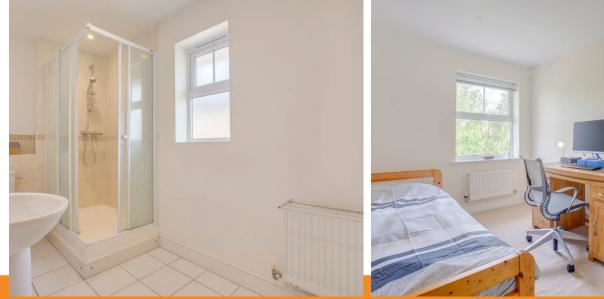

#### Bedroom 1

Radiator, built in double wardrobe, downlighters, window to rear

### En suite shower room

Shower cubicle housing Bristan shower unit, low level W.C., wash hand basin with mixer tap, fitted mirrored cupboard, radiator, tiled flooring, part tiled walls, shaver point, downlighters, window to side

### Bedroom 2

Radiator, built in double wardrobe, access to part boarded loft space, window to rear

#### Bathroom

White suite comprising panelled bath with mixer tap and shower atttachment, radiator, tiled flooring, part tiled walls, downlighters, shaver point