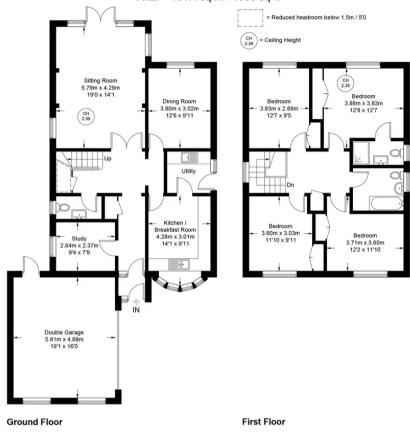

Approximate Gross Internal Area Ground Floor = 83.3 sq m / 897 sq ft First Floor = 72.6 sq m / 781 sq ft Double Garage = 28.5 sq m / 307 sq ft Total = 184.4 sq m / 1985 sq ft

Floor Plan produced for Robertsons by Media Arcade ©.

Illustration for identification purposes only. Window and door openings are approximate. Whilst every attempt is made to assure accuracy in the preparation of this plan, please check all dimensions, shapes and compass bearings before making any decisions reliant upon them.