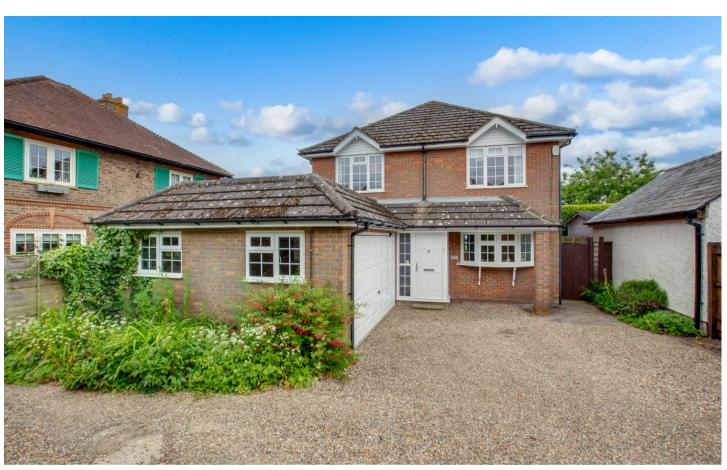

# 99a Heath End Road

Flackwell Heath, High Wycombe

A very spacious detached family home with stunning views over adjoining countryside. Entrance hall, Cloakroom, Sitting room, Dining room, Study, Kitchen/Breakfast room, Utility room, Bedroom 1 with en suite shower room, 3 further double bedrooms, Family bathroom, Gas central heating, Double glazing, Double garage and parking, Gardens.

# Front garden/Parking

A driveway provides parking for two/three cars