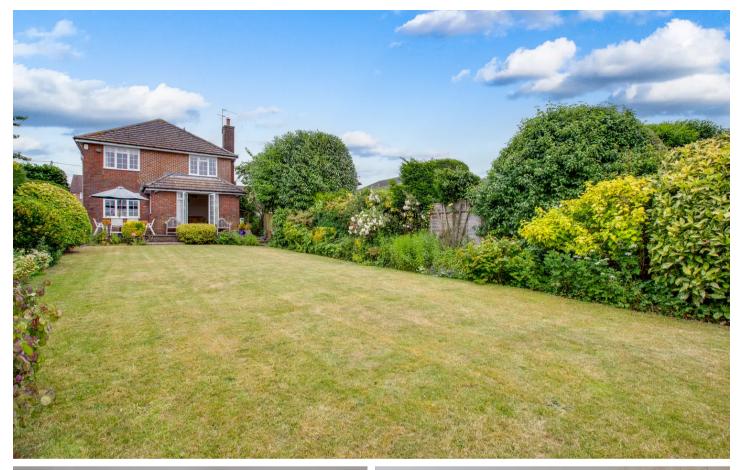

# 99a Heath End Road

Flackwell Heath, High Wycombe

A very spacious detached family home with stunning views over adjoining countryside. Entrance hall, Cloakroom, Sitting room, Dining room, Study, Kitchen/Breakfast room, Utility room, Bedroom 1 with en suite shower room, 3 further double bedrooms, Family bathroom, Gas central heating, Double glazing, Double garage and parking, Gardens.

# Rear garden

A paved patio leads to the remainder of garden which is laid to lawn with well stocked flower and shrub borders. All is enclosed by mature hedging, offering a high degree of privacy and enjoying a sunny south westerly aspect. The plot extends to 0.14 of an acre.