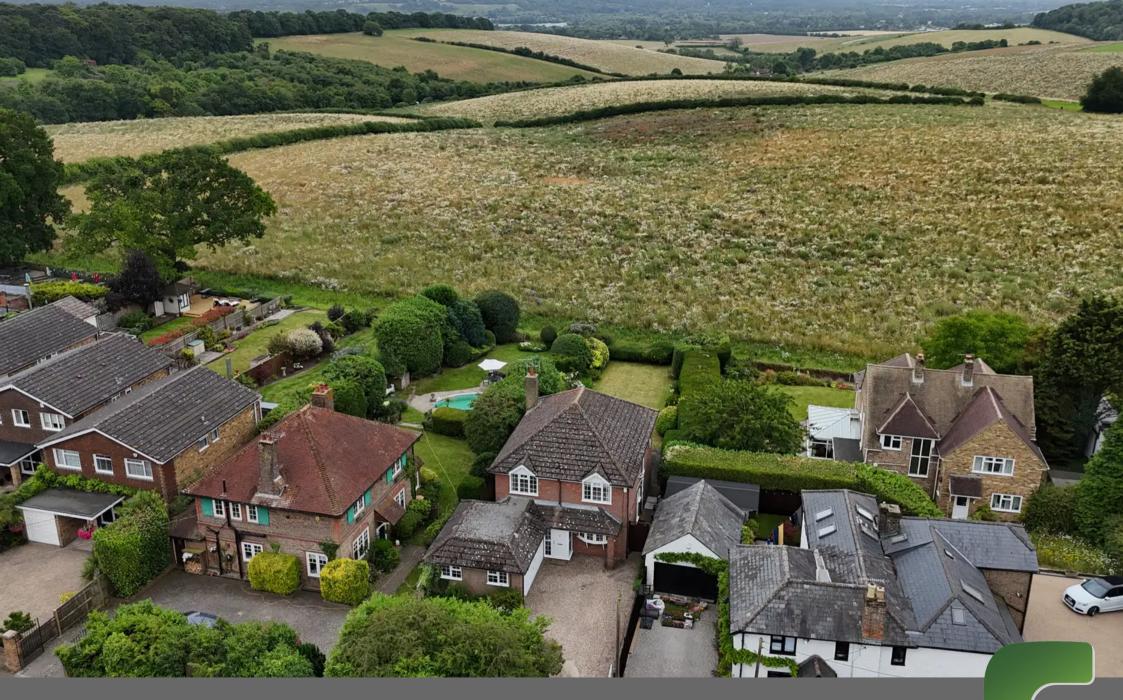

# 99a Heath End Road

Flackwell Heath, High Wycombe

A very spacious detached family home with stunning views over adjoining countryside. Entrance hall, Cloakroom, Sitting room, Dining room, Study, Kitchen/Breakfast room, Utility room, Bedroom 1 with en suite shower room, 3 further double bedrooms, Family bathroom, Gas central heating, Double glazing, Double garage and parking, Gardens.

# Rear garden

A paved patio leads to the remainder of garden which is laid to lawn with well stocked flower and shrub borders. All is enclosed by mature hedging, offering a high degree of privacy and enjoying a sunny south westerly aspect. The plot extends to 0.14 of an acre.