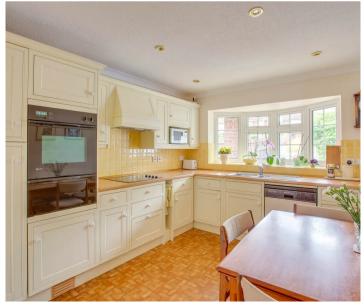

### Kitchen

Fitted with a range of eye and base level units incorporating stainless steel sink unit with mixer tap and drainer, built in Neff double oven, fitted four ring John Lewis hob with extractor over, built in fridge/freezer, space and plumbing for dishwasher, radiator, space for table, downlighters, window to front