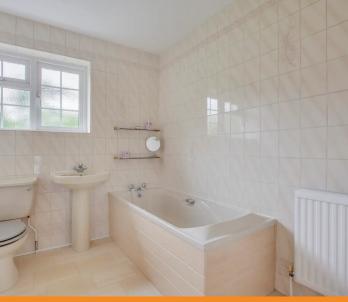

#### **Bathroom**

Suite comprising panelled bath with mixer tap, low level W.C., wash hand basin with mixer tap, radiator, tiled walls, shaver point, window to side