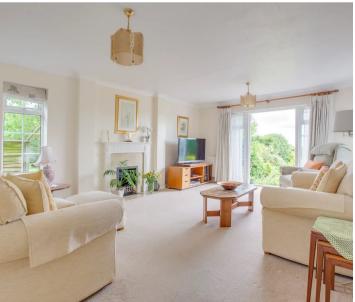

## Sitting room

Attractive fireplace with gas point, three radiators, double doors to garden, two windows to side