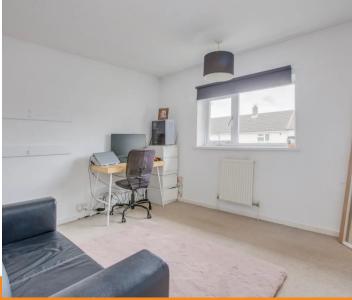

#### Bedroom 1

Two radiators, built in wardrobe, windows to front and rear

#### Bedroom 2

Built in wardrobe, radiator, window to front