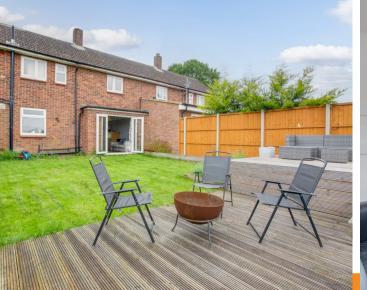

£400,000



## 43 Woodcock Avenue

Walters Ash, High Wycombe

A spacious semi detached home in this popular village location with the benefit of lovely views over farmland. Entrance hall, Sitting room, Kitchen/Breakfast room, Cloakroom/Utility room, Two bedrooms, Bathroom, Gas central heating, Double glazing, Two allocated parking spaces, Gardens.

Tenure: Freehold









#### Entrance hall

Radiator, stairs to first floor

#### Sitting room

Feature fireplace, two radiators, double doors to garden, window to front

#### Kitchen/Breakfast room

Fitted with a range of eye and base level units incorporating stainless steel sink unit with mixer tap, built in AEG oven, fitted four ring hob with extractor over, space for American style fridge/freezer, space and plumbing for slimline dishwasher, radiator, space for table, part tiled walls, concealed wall mounted gas fired central heating boiler, window to rear, door to garden

#### Cloakroom/Utility room

Low level W.C., wash hand basin with mixer tap, space and plumbing for washing machine, under stairs storage area

#### First floor

Landing Window to rear

#### Bedroom 1

Two radiators, built in wardrobe,