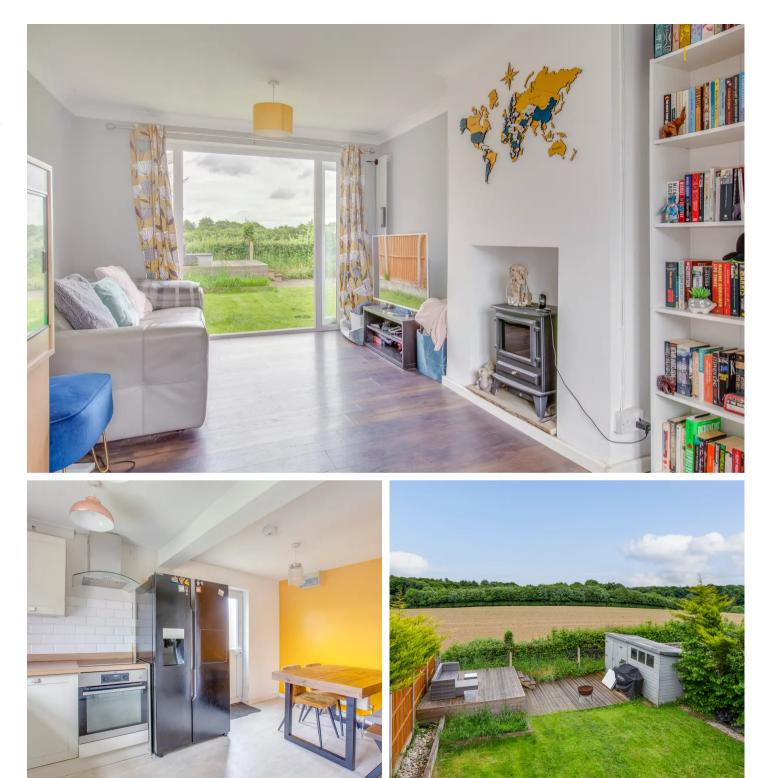

#### Sitting room

Feature fireplace, two radiators, double doors to garden, window to front

#### Kitchen/Breakfast room

Fitted with a range of eye and base level units incorporating stainless steel sink unit with mixer tap, built in AEG oven, fitted four ring hob with extractor over, space for American style fridge/freezer, space and plumbing for slimline dishwasher, radiator, space for table, part tiled walls, concealed wall mounted gas fired central heating boiler, window to rear, door to garden

#### Front garden

Laid to lawn