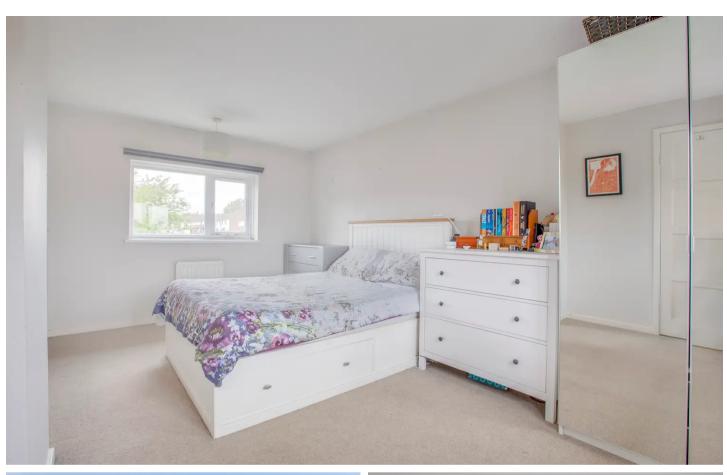

#### Bedroom 1

Two radiators, built in wardrobe, windows to front and rear

#### Bedroom 2

Built in wardrobe, radiator, window to front