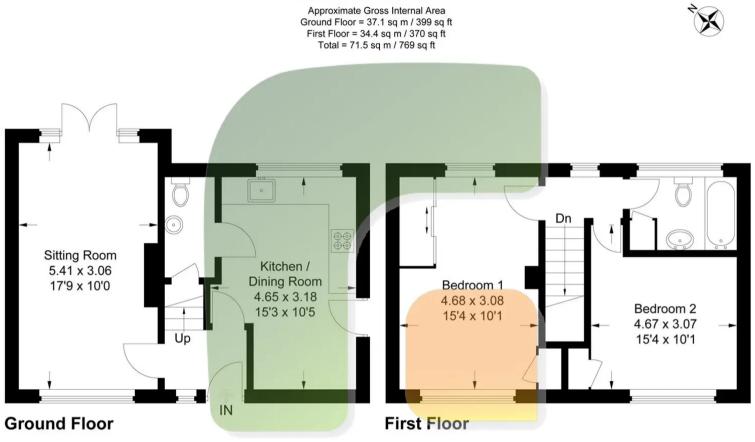

### 43 Woodcock Avenue

This plan is for layout guidance only. Not drawn to scale unless stated. Windows and door openings are approximate. Whilst every care is taken in the preparation of this plan, please check all dimensions, shapes and compass bearings before making any decisions reliant upon them. © CJ Property Marketing Ltd Produced for Robertsons