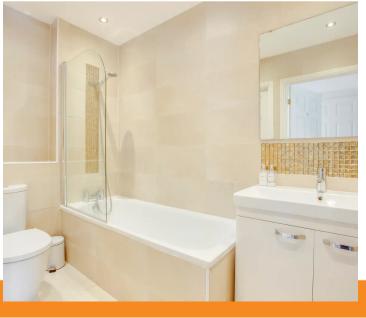

#### Bathroom

Refitted bathroom with white suite comprising panelled bath mixer tap and shower attachment, low level W.C, wash hand basin with mixer tap and cupboards underneath, heated towel rail, shaver point, tiled throughout and door to entrance hall and bedroom 1