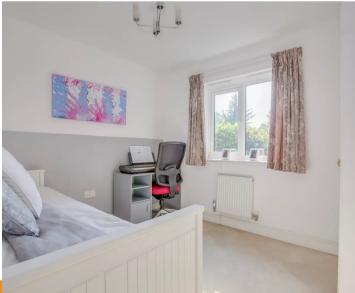

## Bedroom 2

Double bedroom, built in wardrobe, radiator, dimmer switch and window to side