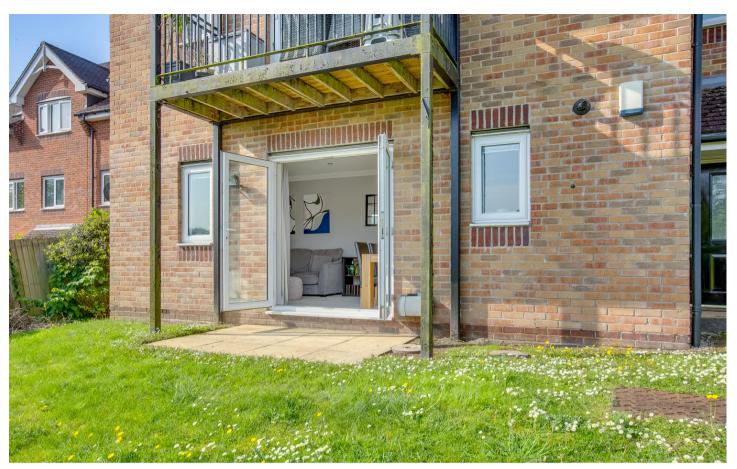

# Sitting room

Spacious living area, double doors to patio area, window to front, two radiators, TV and telephone point, dimmer switch

# Communal gardens

An area of private patio adjoins the flat with the remainder laid to lawn