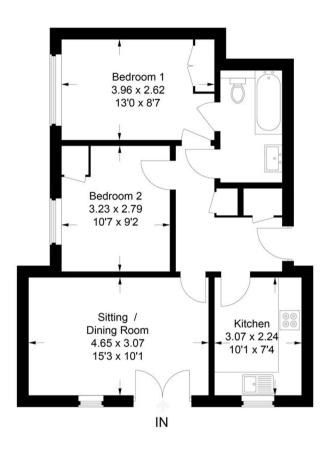

## 1 Morris Mews

Approximate Gross Internal Area 55.5 sq m / 597 sq ft

This plan is for layout guidance only. Not drawn to scale unless stated. Windows and door openings are approximate. Whilst every care is taken in the preparation of this plan, please check all dimensions, shapes and compass bearings before making any decisions reliant upon them.