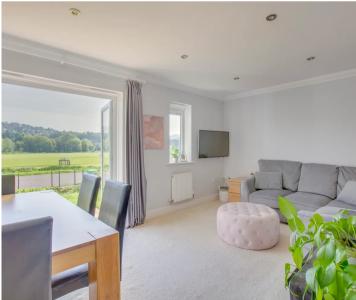

# Sitting room

Spacious living area, double doors to patio area, window to front, two radiators, TV and telephone point, dimmer switch