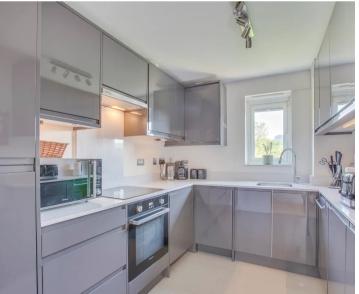

#### **Kitchen**

Refitted with multiple units, incorporating a stainless steel sink with mixer pull out tap, built in Hotpoint appliances including fridge/ freezer, induction hob with extractor fan, oven, washer dryer, concealed wall mounted combi-boiler and a brand new slimline dishwasher. Tiled flooring, window to front under cabinet lighting.