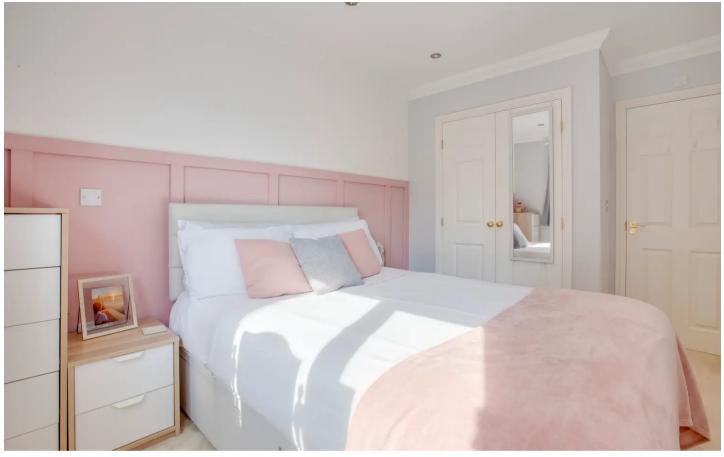

#### Bedroom 1

Double bedroom, built in double wardrobe, door to bathroom, dimmer switch, TV point, window to side