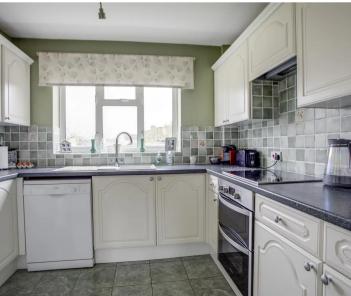

#### Kitchen

Fitted with a range of eye and base level units incorporating stainless steel sink unit with mixer tap and drainer, built in oven with extractor over, space and plumbing for dishwasher, part tiled walls, built in larder cupboard, window to rear