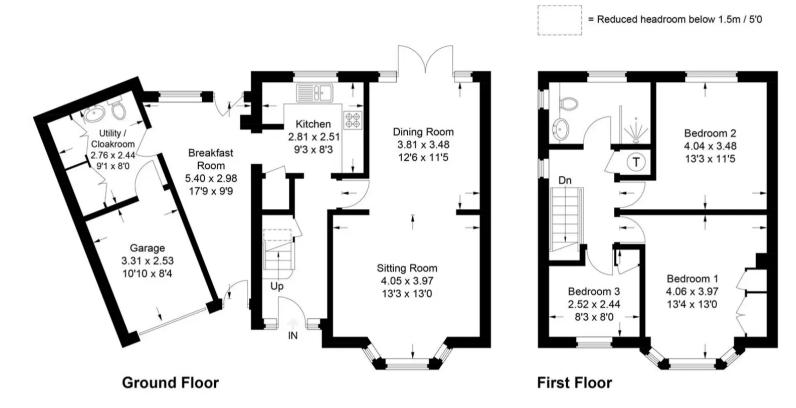

## **6 Northern Woods**

Approximate Gross Internal Area
Ground Floor (Including Garage) = 71.4 sq m / 769 sq ft
First Floor = 43.2 sq m / 465 sq ft
Total = 114.6 sq m / 1,234 sq ft

This plan is for layout guidance only. Not drawn to scale unless stated. Windows and door openings are approximate. Whilst every care is taken in the preparation of this plan, please check all dimensions, shapes and compass bearings before making any decisions reliant upon them.