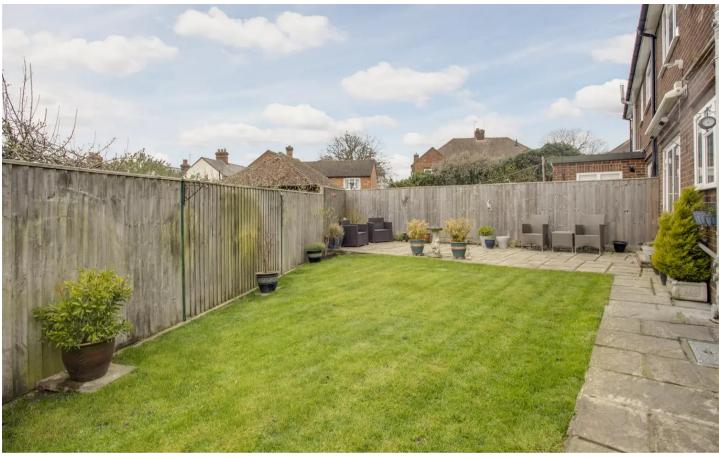

## Rear garden

An area of patio leads to the remainder of garden which is laid to lawn. All is enclosed by panelled fencing and extends to 27' (max.) x 43'