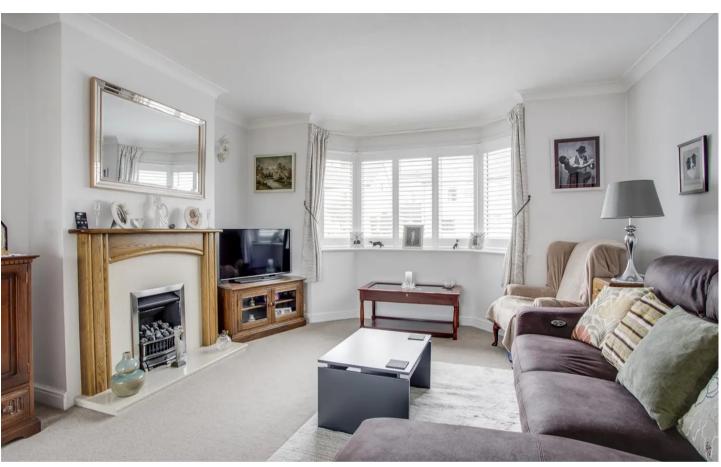

## Sitting/Dining room

Fireplace with fitted gas flame effect fire, two radiators, dimmer switch, bay window to front, doors to garden