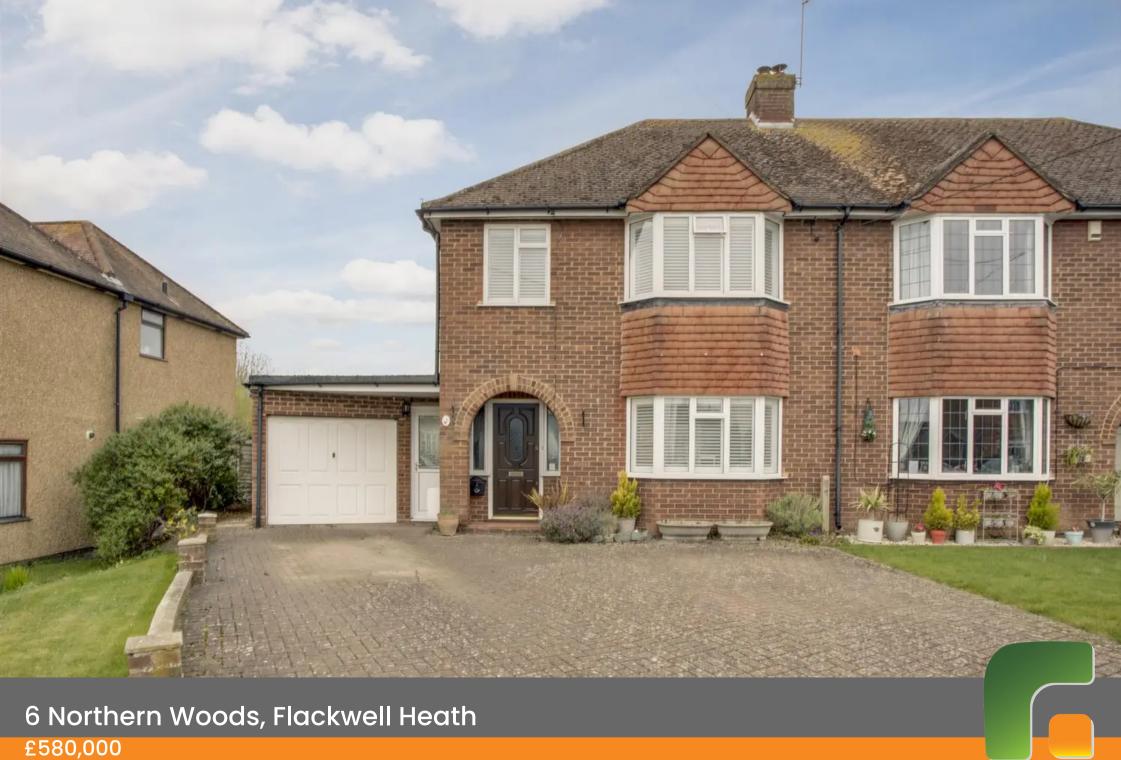

**Robertsons** 

£580,000

# **6 Northern Woods**

Flackwell Heath, High Wycombe

A bay fronted semi detached home within walking distance of Juniper Hill School. Entrance hall, Sitting/Dining room, Kitchen, Breakfast room, Cloakroom/Utility room, Three bedrooms, Shower room, Gas central heating, Double glazing, Garage and ample parking, Gardens. NO CHAIN.

## Front garden/Parking

A block paved driveway provides ample parking. The remainder is laid to lawn

### Garage

With up and over door, door to Cloakroom/utility