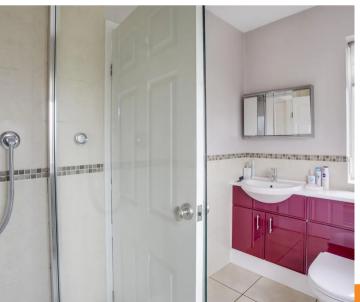

### Shower room

Double shower with fitted Aqualisa shower unit, low level W.C., wash hand basin with mixer tap and cupboards under, heated towel rail, part tiled walls, tiled flooring, down lighters, windows to rear and side