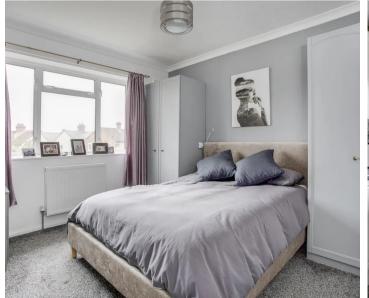

### Bedroom 1

With a range of fitted wardrobes, radiator, bay window to front

#### Bedroom 2

Radiator, two double fitted wardrobes, window to rear

### Bedroom 3

Radiator, range of fitted storage, window to front