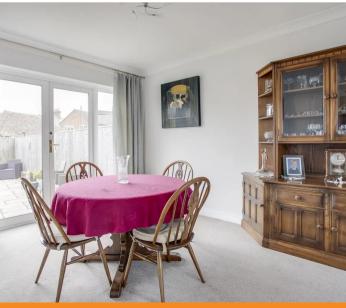

## Sitting/Dining room

Fireplace with fitted gas flame effect fire, two radiators, dimmer switch, bay window to front, doors to garden