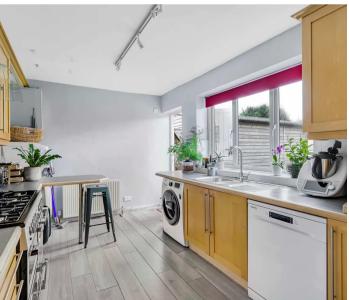

### Kitchen/Breakfast room

Fitted with a range of eye and base level units incorporating stainless steel sink unit, space for range oven with extractor over, space for fridge/freezer, space and plumbing for washing machine, space and plumbing for dishwasher, part tiled walls, radiator, cupboard housing fuses and meters, fitted breakfast bar, window to rear, door to garden