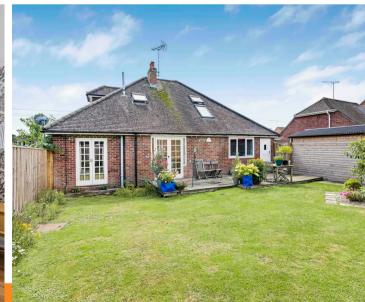

### Front garden/Parking

A driveway provides parking for several cars. The front is enclosed by low brick walling and hedging

#### Rear garden

An area of decking leads to the remainder of garden which is laid to lawn with flower and shrub borders. All is enclosed and extends 39' x 49'.