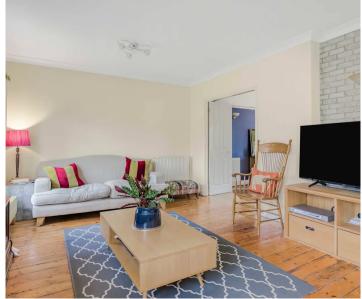

# Sitting room

Tiled fireplace, three wall light points, picture rail, two radiators, exposed floorboards, bay window to front, window to front