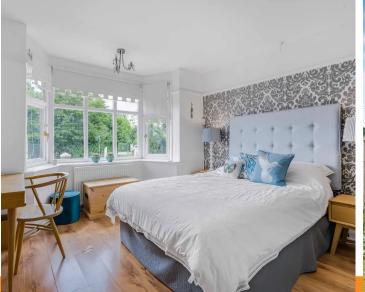

# Bedroom 1

With tiled fireplace, recessed wardrobes, radiator, bay window to front

#### Bedroom 2

With a range of fitted wardrobes and drawers, radiator, windows to front and side

Bedroom 3 Radiator, dormer window to front

Bedroom 4 Radiator, two velux windows to rear