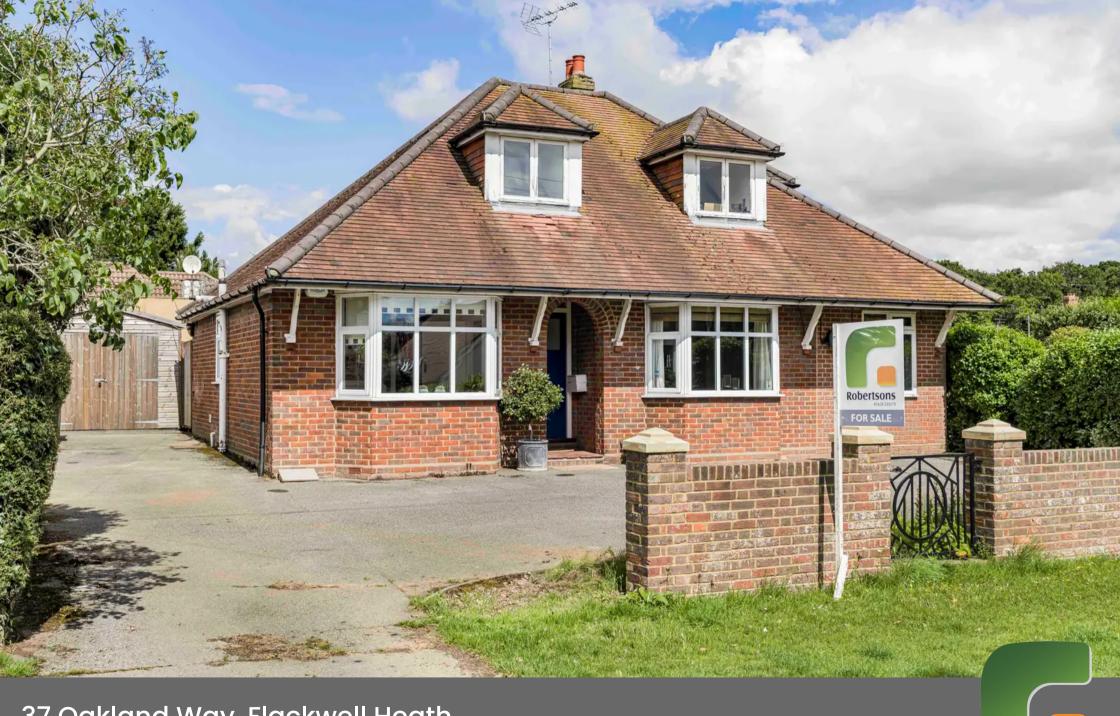

37 Oakland Way, Flackwell Heath

£620,000

# 37 Oakland Way

# Flackwell Heath, High Wycombe

A spacious detached chalet bungalow quietly situated in a private no through road. Entrance hall, Shower room, Sitting room, Dining room, Kitchen/Breakfast room, Ground floor Bedroom 1, Three further first floor bedrooms, Bathroom, Gas central heating, Double glazing, Garage and parking, Gardens.

### Front garden/Parking

A driveway provides parking for several cars. The front is enclosed by low brick walling and hedging

#### Garage

Wooden double doors, light and power