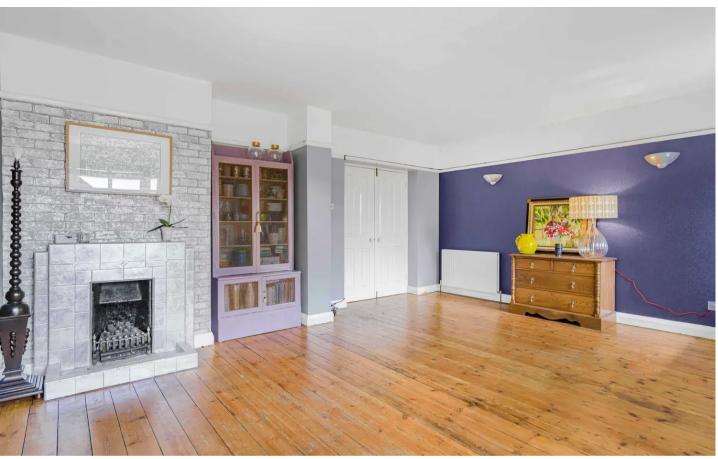

# Sitting room

Tiled fireplace, three wall light points, picture rail, two radiators, exposed floorboards, bay window to front, window to front

# Dining room

Stairs to first floor, stone built fireplace, three wall light points, exposed floorboards, two radiators, two double doors to garden