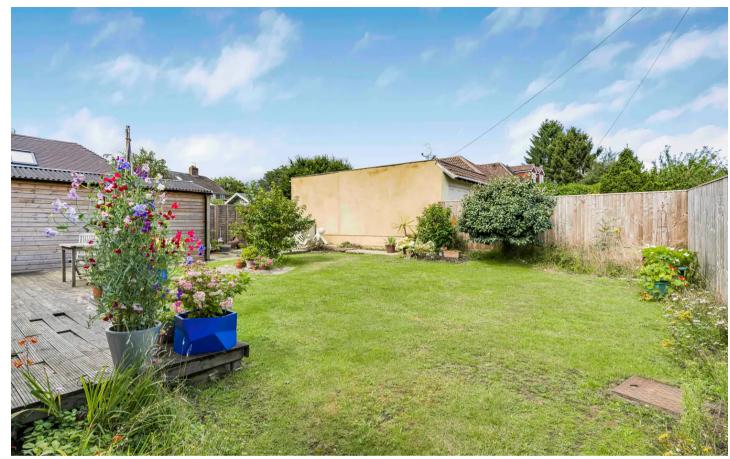

#### Rear garden

An area of decking leads to the remainder of garden which is laid to lawn with flower and shrub borders. All is enclosed and extends 39' x 49'.