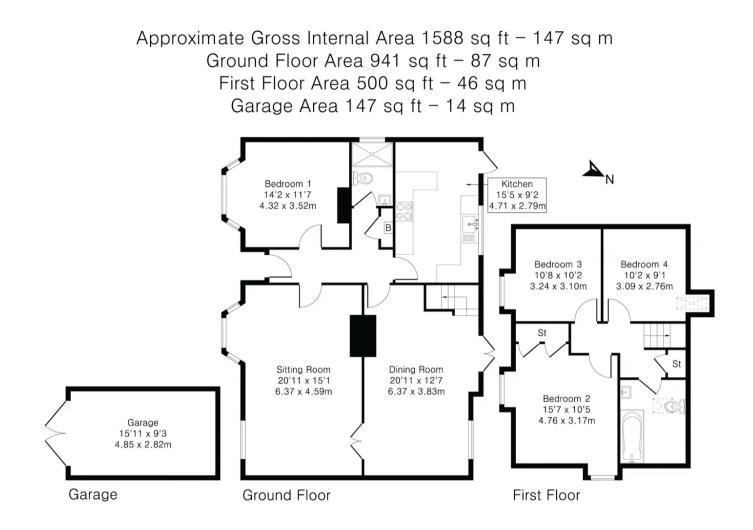

# **Entrance hall**

Radiator, picture rail, wall light point, wall thermostat, cupboard housing recently installed Worcester gas fired central heating boiler

# Shower room

Double shower cubicle housing fitted shower unit, low level W.C., wash hand basin with mixer tap and cupboard under, heated towel rail, part tiled walls, window to side

# Sitting room

Tiled fireplace, three wall light points, picture rail, two radiators, exposed floorboards, bay window to front, window to front

# Dining room

Stairs to first floor, stone built fireplace, three wall light points, exposed floorboards, two radiators, two double doors to garden

# Bedroom 1

With tiled fireplace, recessed wardrobes, radiator, bay window to front

### Kitchen/Breakfast room

Fitted with a range of eye and base level units incorporating stainless steel sink unit, space for range oven with extractor over, space for fridge/freezer, space and plumbing for washing machine, space and plumbing for dishwasher, part tiled walls, radiator, cupboard housing fuses and meters, fitted breakfast bar, window to rear, door to garden

## Landing

Built in shelved storage cupboard

#### Bedroom 2

With a range of fitted wardrobes and drawers, radiator, windows to front and side

Bedroom 3 Radiator, dormer window to front

Bedroom 4 Radiator, two velux windows to rear

#### Bathroom

White suite comprising panelled bath with shower over, low level W.C., wash hand basin, tiled walls, velux window to rear, heated towel rail

#### Garage

Wooden double doors, light and power