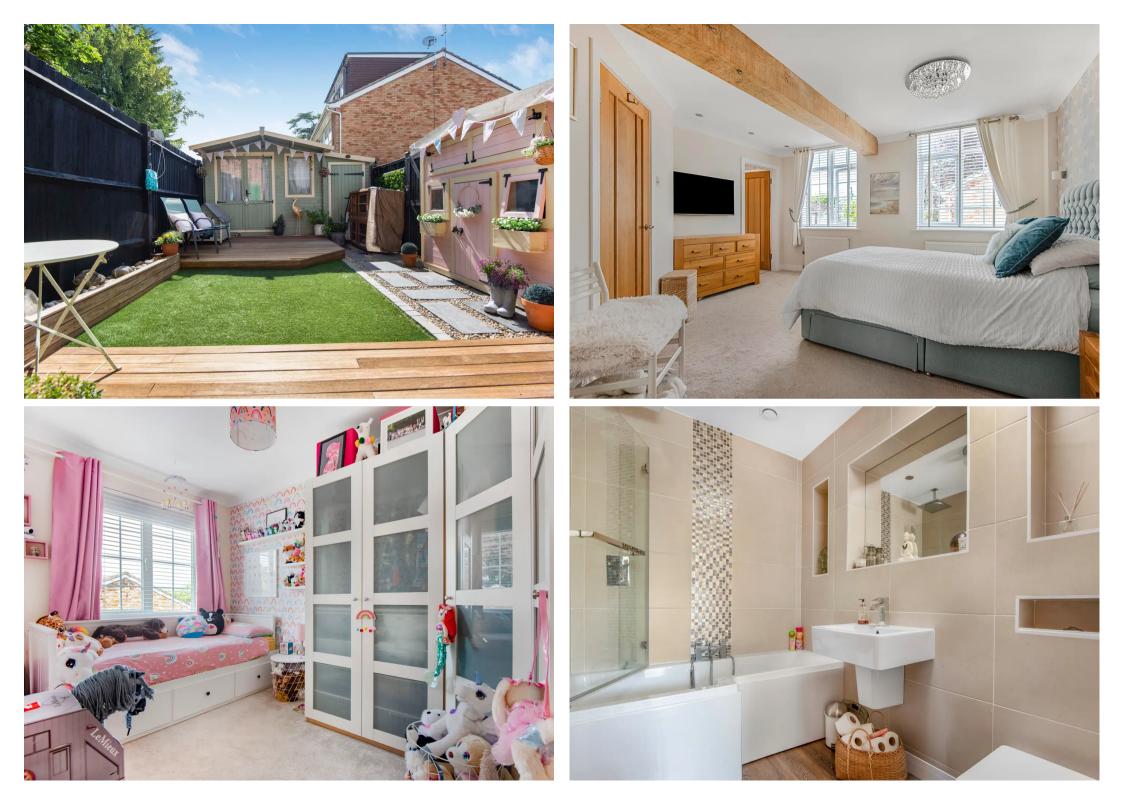

## 1 Wooburn Mews Wooburn Manor Park

Wooburn Green, High Wycombe

A beautifully presented character home quietly situated close to the village centre and the nearby park. The property is within the popular St Pauls School catchment area. Entrance hall, Kitchen/Dining room, Family room, Utility room, Cloakroom, Living room, Bedroom 1 with en suite shower room and dresssing room, Two further bedrooms, Family bathroom, Gas central heating, Double glazing, Off street parking, Garden. Viewing recommended.