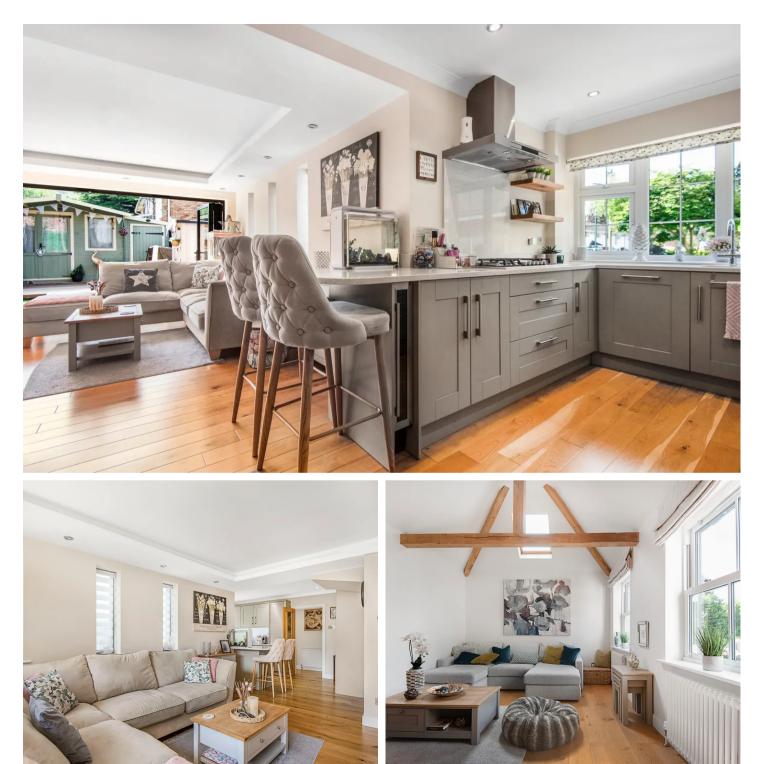

## 1 Wooburn Mews Wooburn Manor Park

Wooburn Green, High Wycombe

A beautifully presented character home quietly situated close to the village centre and the nearby park. The property is within the popular St Pauls School catchment area. Entrance hall, Kitchen/Dining room, Family room, Utility room, Cloakroom, Living room, Bedroom 1 with en suite shower room and dresssing room, Two further bedrooms, Family bathroom, Gas central heating, Double glazing, Off street parking, Garden. Viewing recommended.