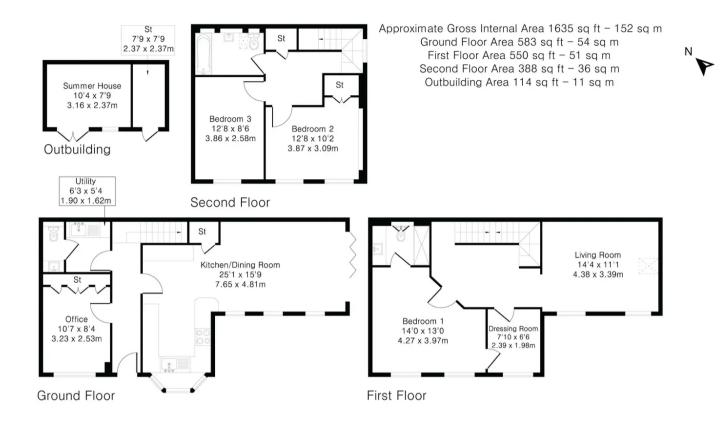

## 1 Wooburn Mews Wooburn Manor Park

Wooburn Green, High Wycombe

A beautifully presented character home quietly situated close to the village centre and the nearby park. The property is within the popular St Pauls School catchment area. Entrance hall, Kitchen/Dining room, Family room, Utility room, Cloakroom, Living room, Bedroom 1 with en suite shower room and dresssing room, Two further bedrooms, Family bathroom, Gas central heating, Double glazing, Off street parking, Garden. Viewing recommended.