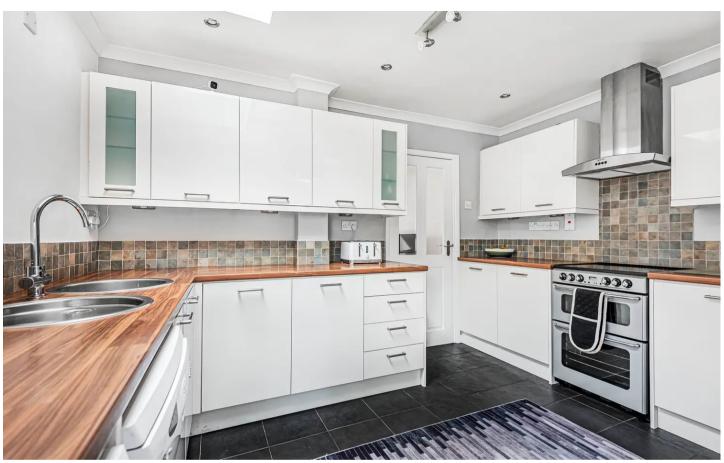

#### Kitchen

Fitted with a range of eye and base level units incorporating stainless steel sink unit and drainer, space for oven with extractor over, space for fridge/freezer, space and plumbing for washing machine, space and plumbing dishwasher, tiled splash back, under unit lighting, down lighters, radiator, tiled flooring, window to side, door to garden, door to bathroom