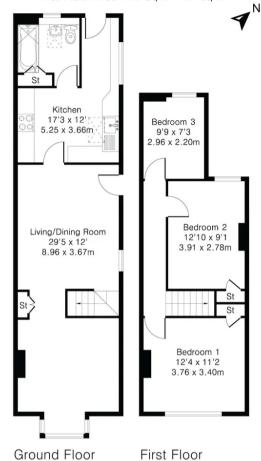

# 3 Swains Lane

Flackwell Heath, High Wycombe

A spacious semi deatched home in the heart of the village, offered for sale with no upward chain. Sitting room/Dining room, Kitchen, Bathroom, 3 Bedrooms, Gas central heating, Double glazing, Gardens.

# Sitting room/Dining room

Two radiators, down lighters, stairs to first floor, built in shelved cupboard, TV point, telephone point, three wall light points, fireplace with fitted modern gas fire

## Dining room

#### Kitchen

Fitted with a range of eye and base level units incorporating stainless steel sink unit and drainer, space for oven with extractor over, space for fridge/freezer, space and plumbing for washing machine, space and plumbing dishwasher, tiled splash back, under unit lighting, down lighters, radiator, tiled flooring, window to side, door to garden, door to bathroom

#### **Bathroom**

White suite comprising panelled bath with Triton shower over, low level W.C., wash hand basin, heated towel rail, shelved storage cupboard, airing cupboard housing foam clad hot water cylinder, access to loft space, down lighters, velux window to rear, tiled flooring, window to rear

### Bedroom 1

Radiator, built in wardrobe, window to front

#### Bedroom 2

Radiator, built in wardrobe, window to rear

#### Bedroom 3

Radiator, access to loft, window to rear

## Rear garden

A low maintenance garden, enclosed by panelled fencing. The garden extends to 43'.

Approximate Gross Internal Area 980 sq ft - 91 sq m Ground Floor Area 577 sq ft - 54 sq m First Floor Area 403 sq ft - 37 sq m