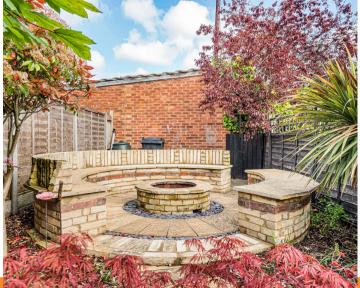

## Rear garden

A low maintenance garden, enclosed by panelled fencing. The garden extends to 43'.

Approximate Gross Internal Area 980 sq ft - 91 sq m Ground Floor Area 577 sq ft - 54 sq m First Floor Area 403 sq ft - 37 sq m