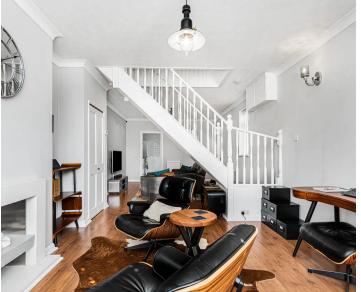

# Sitting room/Dining room

Two radiators, down lighters, stairs to first floor, built in shelved cupboard, TV point, telephone point, three wall light points, fireplace with fitted modern gas fire

## Dining room