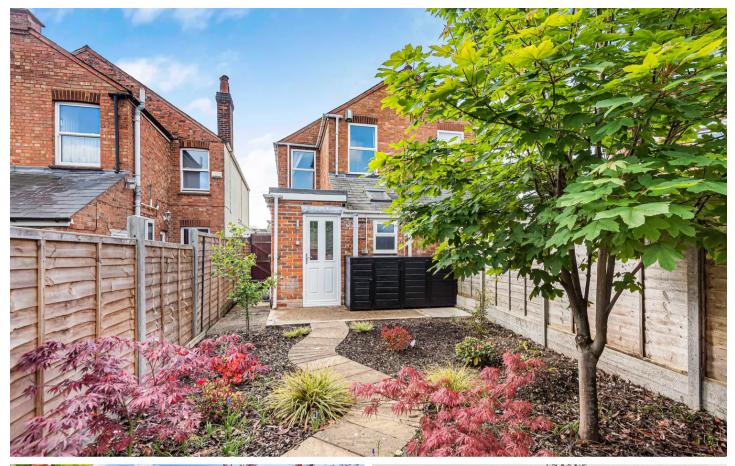

### Front garden

A pathway leads down the side of the property

## Rear garden

A low maintenance garden, enclosed by panelled fencing. The garden extends to 43'.

Approximate Gross Internal Area 980 sq ft - 91 sq m Ground Floor Area 577 sq ft - 54 sq m First Floor Area 403 sq ft - 37 sq m