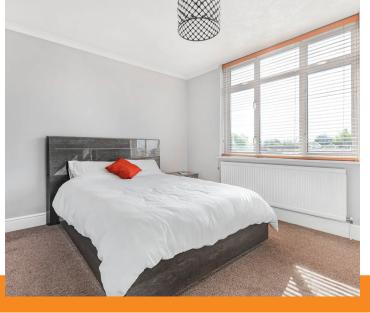

### Bedroom 1

Radiator, built in wardrobe, window to front

#### Bedroom 2

Radiator, built in wardrobe, window to rear

#### Bedroom 3

Radiator, access to loft, window to rear