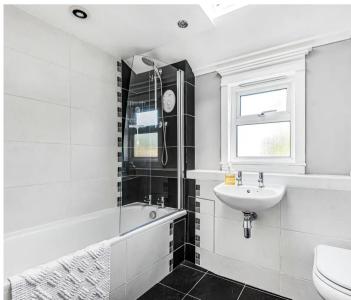

#### **Bathroom**

White suite comprising panelled bath with Triton shower over, low level W.C., wash hand basin, heated towel rail, shelved storage cupboard, airing cupboard housing foam clad hot water cylinder, access to loft space, down lighters, velux window to rear, tiled flooring, window to rear