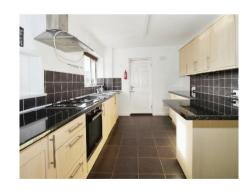

Step inside to find a welcoming porch and hallway leading to a spacious lounge, with a door opening out to a lovely rear courtyard, perfect for relaxation. The modern fitted kitchen breakfast room is complemented by a separate utility room, and there's an integral garage for added convenience. The layout includes two double bedrooms and a stylish, contemporary three-piece shower room.

### **Kitchen Breakfast Room**

13'3" (4.04m) x 8'11" (2.72m)