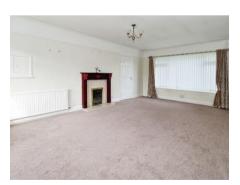

Step inside to find a welcoming porch and hallway leading to a spacious lounge, with a door opening out to a lovely rear courtyard, perfect for relaxation. The modern fitted kitchen breakfast room is complemented by a separate utility room, and there's an integral garage for added convenience. The layout includes two double bedrooms and a stylish, contemporary three-piece shower room.

### Lounge

19'10" (6.05m) x 13'0" (3.96m)