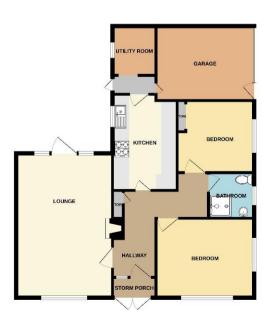

Step inside to find a welcoming porch and hallway leading to a spacious lounge, with a door opening out to a lovely rear courtyard, perfect for relaxation. The modern fitted kitchen breakfast room is complemented by a separate utility room, and there's an integral garage for added convenience. The layout includes two double bedrooms and a stylish, contemporary three-piece shower room.

# **Porch**

5'3" (1.6m) x 2'9" (0.84m)

# Hallway

11'4" (3.45m) Max x 11'3" (3.43m) Max

### Lounge

19'10" (6.05m) x 13'0" (3.96m)

### **Kitchen Breakfast Room**

13'3" (4.04m) x 8'11" (2.72m)

### **Utility Room**

6'6" (1.98m) x 5'11" (1.8m)

### **Bedroom One**

12'11" (3.94m) x 10'7" (3.23m)

# **Bedroom Two**

10'5" (3.18m) x 9'10" (3m)

# **Shower Room**

6'3" (1.91m) x 6'2" (1.88m)

# Garage

14'4" (4.37m) x 10'3" (3.12m)

GROUND FLOOR

While very attempt has been made to vector for accuracy of the floraptic contented from monotomers of doors, whether sports are any other times are approximate and no exponsibility is state to the service, or instance. The statement is not for florative the purpose only and board to used as such the proposed to purpose. The confect, operate and applicance shows have not been rected and no quastrate to be to the purpose the purpose of the purpose. The confect, operate on displaced shows have not been rected and no quastrate to be to the purpose.