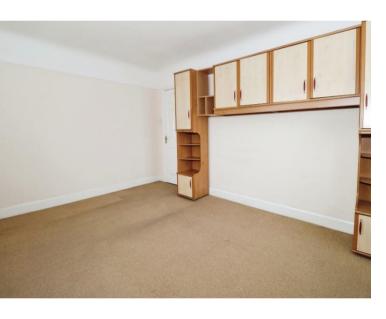

### **Bedroom One**

12'11" (3.94m) x 10'7" (3.23m)

# **Bedroom Two**

10'5" (3.18m) x 9'10" (3m)