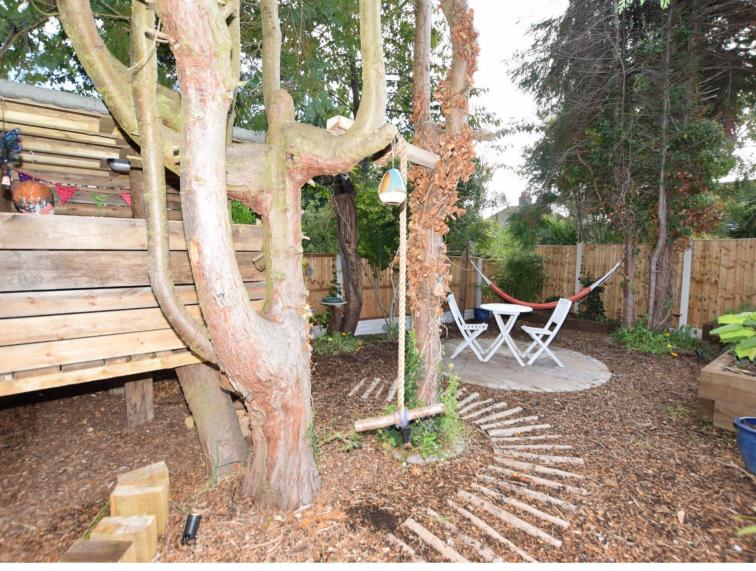

## Outside

To the rear of the property is a generous sized garden which has been beautifully maintained offering newly laid Indian stone patio area perfect for entertaining. The garden also has a hidden gem at the bottom offering further barked area with treehouse and seating area. To the front there is a driveway with off road parking leading to the lean to.