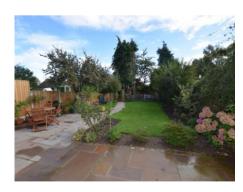

## Outside

To the rear of the property is a generous sized garden which has been beautifully maintained offering newly laid Indian stone patio area perfect for entertaining. The garden also has a hidden gem at the bottom offering further barked area with treehouse and seating area. To the front there is a driveway with off road parking leading to the lean to.