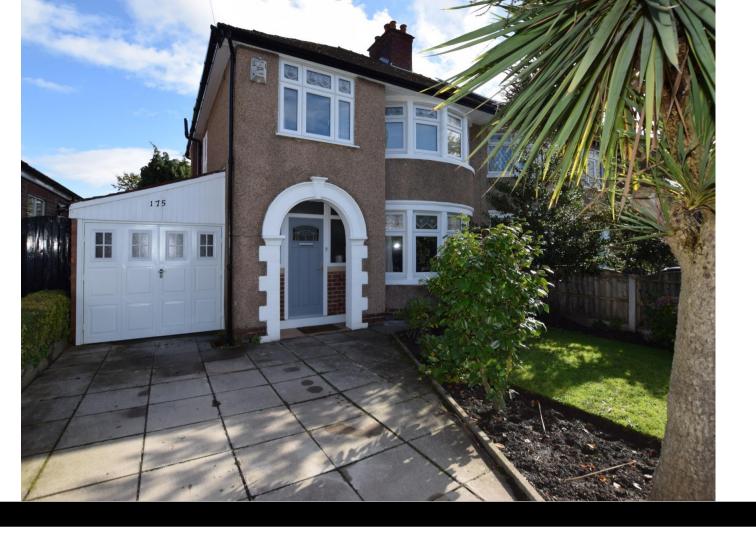

# Kings Road, Higher

£279,995

LESLEY HOOKS
ESTATE AGENTS

This charming traditional semi-detached house offers generous and well planned family accommodation throughout. The property is beautifully presented and boasts character features throughout such as parquet flooring. Having uPVC double glazing and gas fired combi central heating the layout briefly comprises reception hall, lounge, dining room and a smart fitted kitchen. To the first floor there are three good size bedrooms and a stylish four piece bathroom. To the rear of the property is a generous sized garden which has been beautifully maintained offering newly laid Indian stone patio area perfect for entertaining. The garden also has a hidden gem at the bottom offering further barked area with treehouse and seating area. To the front there is a driveway with off road parking leading to the lean to. Ideally situated in a popular residential area the property is within walking distance to local primary, secondary and grammar schools. There is an excellent selection of shops just a couple of minutes walk away. Motorway networks with links to Liverpool and Chester are less than a ten minute drive away.