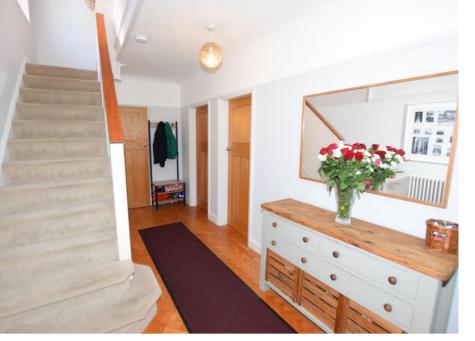

#### Hallway

16'8" (5.08m) x 7'10" (2.39m)

Parquet flooring, access to the first floor.