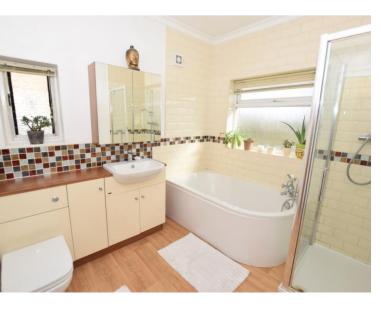

## Bathroom

8'10" (2.69m) x 7'10" (2.39m)

Stylish four piece bathroom comprising bath, shower cubical, wash hand basin and wc, laminate flooring, window to the side and rear.