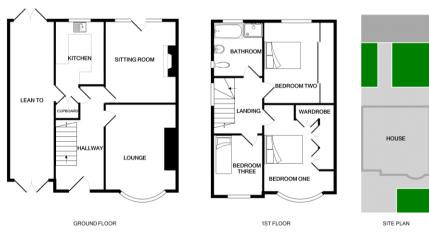

#### Hallway

16'8" (5.08m) x 7'10" (2.39m)

Parquet flooring, access to the first floor.

#### Ounge

13'11" (4.24m) Into Bay x 11'5" (3.48m) Max Parquet flooring, bay window to the front.

#### **Sitting Room**

14'5" (4.39m) x 11'5" (3.48m)

Parquet flooring, door to the rear accessing the garden.

#### Kitchen

9'3" (2.82m) x 7'9" (2.36m)

Smart fitted kitchen with excellent range of shaker style units at both eye and floor level in cream, contrasting work tops, belfast style sink, tiled flooring, door to the side accessing the lean to, window to the rear.

## **Bedroom One**

15'0" (4.57m) x 11'4" (3.45m)

Fitted wardrobe, bay window to the front.

## **Bedroom Two**

13'0" (3.96m) x 8'11" (2.72m)

Fitted wardrobe with sliding doors, window to the rear.

### **Bedroom Three**

9'11" (3.02m) x 7'11" (2.41m)

Window to the front.

## Bathroom

8'10" (2.69m) x 7'10" (2.39m)

Stylish four piece bathroom comprising bath, shower cubical, wash hand basin and wc, laminate flooring, window to the side and rear.