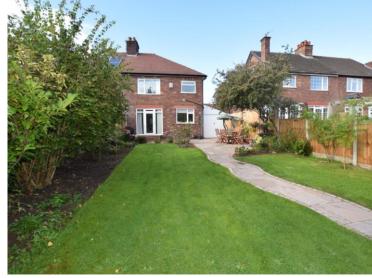

# Kings Road, Higher

£279,995

LESLEY HOOKS
ESTATE AGENTS

This charming traditional semi-detached house offers generous and well planned family accommodation throughout. The property is beautifully presented and boasts character features throughout such as parquet flooring. Having uPVC double glazing and gas fired combi central heating the layout briefly comprises reception hall, lounge, dining room and a smart fitted kitchen. To the first floor there are three good size bedrooms and a stylish four piece bathroom. To the rear of the property is a generous sized garden which has been beautifully maintained offering newly laid Indian stone patio area perfect for entertaining. The garden also has a hidden gem at the bottom offering further barked area with treehouse and seating area. To the front there is a driveway with off road parking leading to the lean to. Ideally situated in a popular residential area the property is within walking distance to local primary, secondary and grammar schools. There is an excellent selection of shops just a couple of minutes walk away. Motorway networks with links to Liverpool and Chester are less than a ten minute drive away.

## Outside

To the rear of the property is a generous sized garden which has been beautifully maintained offering newly laid Indian stone patio area perfect for entertaining. The garden also has a hidden gem at the bottom offering further barked area with treehouse and seating area. To the front there is a driveway with off road parking leading to the lean to.