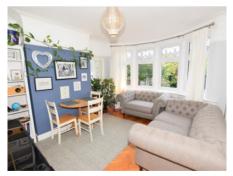

#### Ounge

13'11" (4.24m) Into Bay x 11'5" (3.48m) Max Parquet flooring, bay window to the front.

#### **Sitting Room**

14'5" (4.39m) x 11'5" (3.48m)

Parquet flooring, door to the rear accessing the garden.