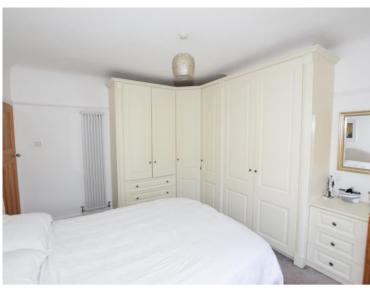

## **Bedroom One**

15'0" (4.57m) x 11'4" (3.45m)

Fitted wardrobe, bay window to the front.