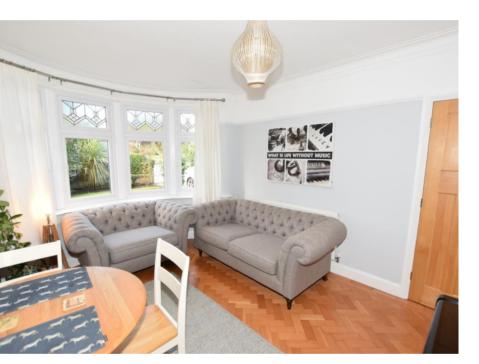

#### Ounge

13'11" (4.24m) Into Bay x 11'5" (3.48m) Max Parquet flooring, bay window to the front.

#### **Sitting Room**

14'5" (4.39m) x 11'5" (3.48m)

Parquet flooring, door to the rear accessing the garden.