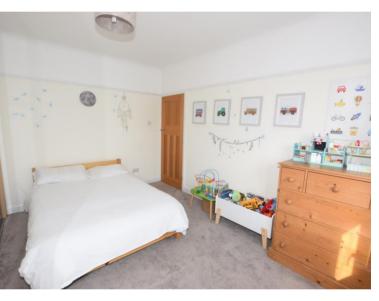

## **Bedroom Two**

13'0" (3.96m) x 8'11" (2.72m)

Fitted wardrobe with sliding doors, window to the rear.