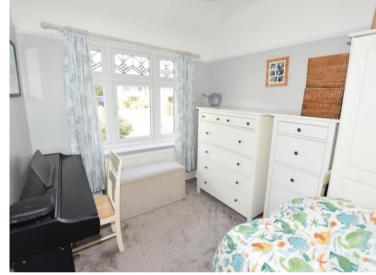

(4.57m) x 11'4" (3.45m)

Fitted wardrobe, bay window to the front.

## **Bedroom Two**

13'0" (3.96m) x 8'11" (2.72m)

Fitted wardrobe with sliding doors, window to the rear.

### **Bedroom Three**

9'11" (3.02m) x 7'11" (2.41m)

Window to the front.

## Bathroom

8'10" (2.69m) x 7'10" (2.39m)

Stylish four piece bathroom comprising bath, shower cubical, wash hand basin and wc, laminate flooring, window to the side and rear.

## Outside

To the rear of the property is a generous sized garden which has been beautifully maintained offering newly laid Indian stone patio area perfect for entertaining. The garden also has a hidden gem at the bottom offering further barked area with treehouse and seating area. To the front there is a driveway with off road parking leading to the lean to.

















# **Contact Us:**

# 0151 644 6000

lesley@lesleyhooks.co.uk 6 Church Road, Bebington, Wirral, Merseyside, CH63 7PH

Disclaimer: Whilst these details are thought to be correct, their accuracy cannot be guaranteed and do not form part of any contract. It should be noted that we have not tested any fixtures, fittings, equipment, apparatus or services, therefore we cannot verify that they are in working order of fit for purpose. Solicitors should be used to confirm that any moveable items described within these details are in fact part of the sale agreement. While we try to ensure measurements are correct they are not guaranteed and purchasers are advised to take their own measurements before ordering any fixtures and fittings. Please note: if you are buying a leasehold property, pl