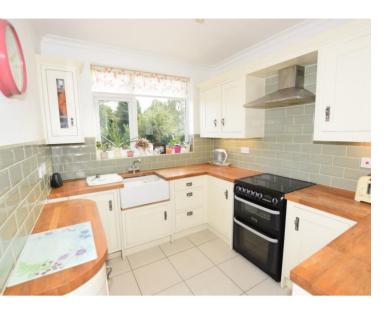

#### Kitchen

9'3" (2.82m) x 7'9" (2.36m)

Smart fitted kitchen with excellent range of shaker style units at both eye and floor level in cream, contrasting work tops, belfast style sink, tiled flooring, door to the side accessing the lean to, window to the rear.