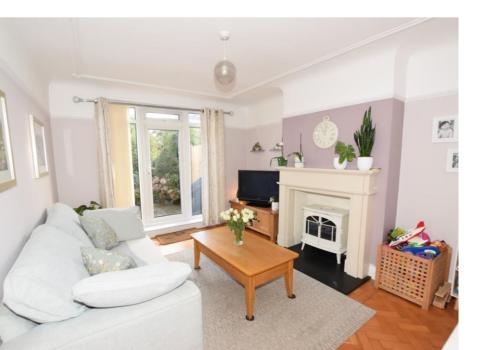

#### **Sitting Room**

14'5" (4.39m) x 11'5" (3.48m)

Parquet flooring, door to the rear accessing the garden.