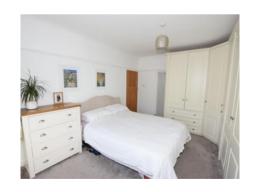

## **Bedroom One**

15'0" (4.57m) x 11'4" (3.45m)

Fitted wardrobe, bay window to the front.

## **Bedroom Two**

13'0" (3.96m) x 8'11" (2.72m)

Fitted wardrobe with sliding doors, window to the rear.

### **Bedroom Three**

9'11" (3.02m) x 7'11" (2.41m)

Window to the front.