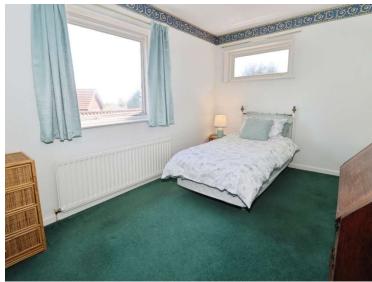

#### **Bedroom Two**

8'8" (2.64m) x 10'0" (3.05m) To Wardrobe

# **Bedroom Three**

13'2" (4.01m) x 8'4" (2.54m)

#### **Bedroom Four**

8'8" (2.64m) x 9'0" (2.74m) To Wardrobe