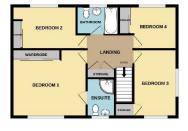

#### Landing

6'9" (2.06m) x 8'6" (2.59m)

#### **Bedroom One**

13'2" (4.01m) x 14'4" (4.37m)

#### **En-Suite**

7'5" (2.26m) x 5'3" (1.6m)

#### **Bedroom Two**

8'8" (2.64m) x 10'0" (3.05m) To Wardrobe

# **Bedroom Three**

13'2" (4.01m) x 8'4" (2.54m)

#### **Bedroom Four**

8'8" (2.64m) x 9'0" (2.74m) To Wardrobe

## Bathroom

5'5" (1.65m) x 8'1" (2.46m)