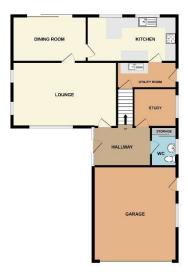

#### Hallway

7'5" (2.26m) x 11'0" (3.35m)

#### **Downstairs WC**

5'10" (1.78m) x 4'5" (1.35m)

#### Lounge

12'9" (3.89m) x 19'11" (6.07m)

#### **Dining Room**

8'10" (2.69m) x 14'2" (4.32m)

## Study

7'4" (2.24m) x 8'3" (2.51m)

### Kitchen

8'9" (2.67m) x 17'1" (5.21m)

## **Utility Room**

5'0" (1.52m) x 11'5" (3.48m)

#### Garage

18'0" (5.49m) x 15'11" (4.85m)

GROUND FLOOR

1ST FLOOR

White every attempt has been made to ensure the eccuracy of the fourplan contained here, measurement of occur, whetever, more and any other there are approximate an or exponeithing to later the any entered in most and one containers. The same is of the fature beginned only and which the excellent such by any prospectible profited excellent entered and no guarantee and the profit of the excellent entered and no guarantee as to the fature processing or entering case to given.