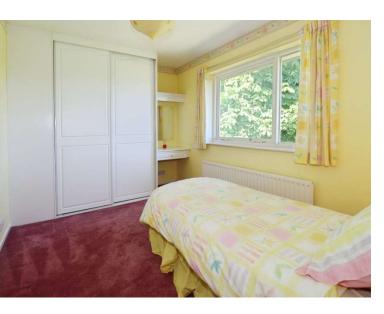

#### **Bedroom Two**

8'8" (2.64m) x 10'0" (3.05m) To Wardrobe

# **Bedroom Three**

13'2" (4.01m) x 8'4" (2.54m)

#### **Bedroom Four**

8'8" (2.64m) x 9'0" (2.74m) To Wardrobe