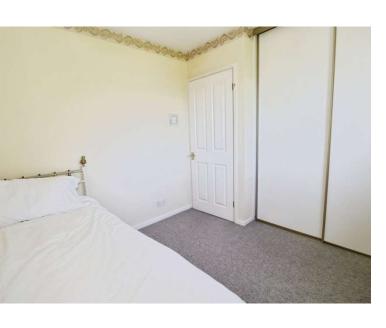

#### **Bedroom Two**

8'8" (2.64m) x 10'0" (3.05m) To Wardrobe

# **Bedroom Three**

13'2" (4.01m) x 8'4" (2.54m)

#### **Bedroom Four**

8'8" (2.64m) x 9'0" (2.74m) To Wardrobe