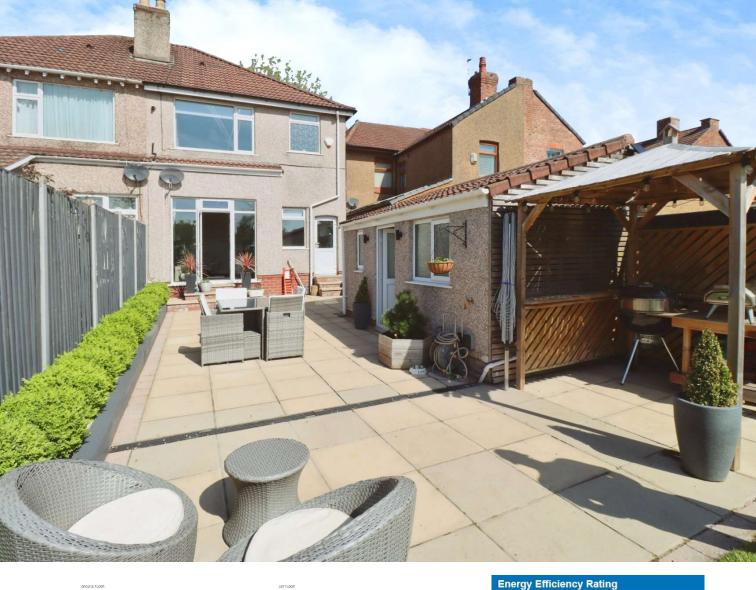

Upstairs, you'll find three wellproportioned bedrooms and a stunning, contemporary four-piece bathroom that adds a touch of luxury to daily living. Outside, the generous southerly facing garden is a true highlight. Enjoy sunny days in the summer house tucked at the bottom of the garden, while a handy outbuilding provides extra storage. To the front of the property the driveway offers off-road parking. Situated in a popular residential area, the property is within easy reach of local schools, shops and amenities. Motorway networks with links to Liverpool and Chester are a tenminute drive away. Freehold. Council tax band C. Ultrafast broadband available.