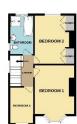

Upstairs, you'll find three wellproportioned bedrooms and a stunning, contemporary four-piece bathroom that adds a touch of luxury to daily living. Outside, the generous southerly facing garden is a true highlight. Enjoy sunny days in the summer house tucked at the bottom of the garden, while a handy outbuilding provides extra storage. To the front of the property the driveway offers off-road parking. Situated in a popular residential area, the property is within easy reach of local schools, shops and amenities. Motorway networks with links to Liverpool and Chester are a tenminute drive away. Freehold. Council tax band C. Ultrafast broadband available.

#### Bedroom One

15'3" (4.65m) Into Bay x 11'0" (3.35m) **Bedroom Two** 14'9" (4.5m) x 9'10" (3m) **Bedroom Three** 9'11" (3.02m) x 6'6" (1.98m) **Bathroom** 10'7" (3.23m) x 6'3" (1.91m)