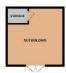

### Summer House 15'5" (4.7m) x 15'1" (4.6m)

(92 Plus) A B 86 (69-80) (55-68) (39-54) (21-38) G Not energy efficient - higher running costs EU Directive 2002/91/EC **England & Wales** 

Current Potential