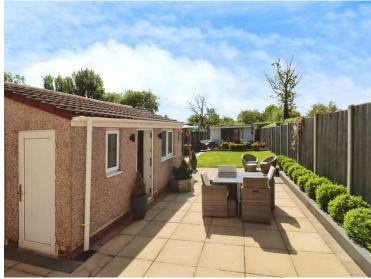

Upstairs, you'll find three wellproportioned bedrooms and a stunning, contemporary four-piece bathroom that adds a touch of luxury to daily living. Outside, the generous southerly facing garden is a true highlight. Enjoy sunny days in the summer house tucked at the bottom of the garden, while a handy outbuilding provides extra storage. To the front of the property the driveway offers off-road parking. Situated in a popular residential area, the property is within easy reach of local schools, shops and amenities. Motorway networks with links to Liverpool and Chester are a tenminute drive away. Freehold. Council tax band C. Ultrafast broadband available.

### Summer House 15'5" (4.7m) x 15'1" (4.6m)

(92 Plus) A B 86 (69-80) (55-68) (39-54) (21-38) G Not energy efficient - higher running costs EU Directive 2002/91/EC **England & Wales** 

Current Potential