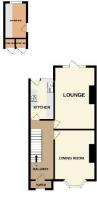

## £300,000

Welcome to this beautifully presented, light and airy semi-detached home, perfectly blending comfort and style. Step through the porch into a welcoming hallway that leads to a spacious dining room, and a bright, relaxing lounge. The well-appointed kitchen offers both practicality and charm.

#### Porch

2'4" (0.71m) x 6'1" (1.85m) Hallway 16'1" (4.9m) x 6'7" (2.01m) Dining Room 15'2" (4.62m) Into Bay x 11'0" (3.35m) Lounge 16'9" (5.11m) Max x 11'0" (3.35m) Kitchen 10'8" (3.25m) x 6'6" (1.98m)