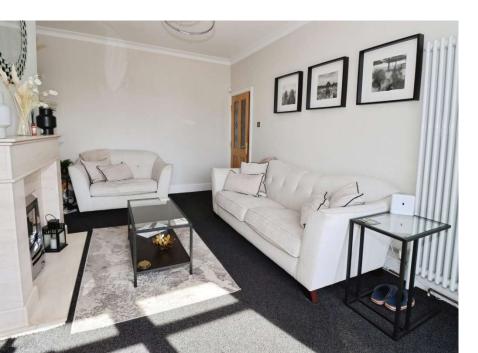

## £300,000

Welcome to this beautifully presented, light and airy semi-detached home, perfectly blending comfort and style. Step through the porch into a welcoming hallway that leads to a spacious dining room, and a bright, relaxing lounge. The well-appointed kitchen offers both practicality and charm.

#### Porch

2'4" (0.71m) x 6'1" (1.85m) Hallway 16'1" (4.9m) x 6'7" (2.01m) Dining Room 15'2" (4.62m) Into Bay x 11'0" (3.35m) Lounge 16'9" (5.11m) Max x 11'0" (3.35m) Kitchen 10'8" (3.25m) x 6'6" (1.98m)