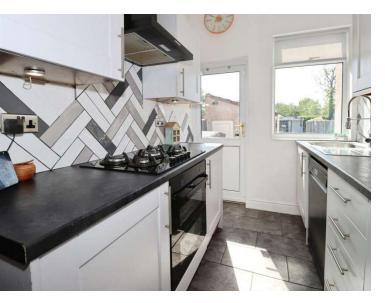

## £300,000

Welcome to this beautifully presented, light and airy semi-detached home, perfectly blending comfort and style. Step through the porch into a welcoming hallway that leads to a spacious dining room, and a bright, relaxing lounge. The well-appointed kitchen offers both practicality and charm.

#### Porch

2'4" (0.71m) x 6'1" (1.85m) Hallway 16'1" (4.9m) x 6'7" (2.01m) Dining Room 15'2" (4.62m) Into Bay x 11'0" (3.35m) Lounge 16'9" (5.11m) Max x 11'0" (3.35m) Kitchen 10'8" (3.25m) x 6'6" (1.98m)