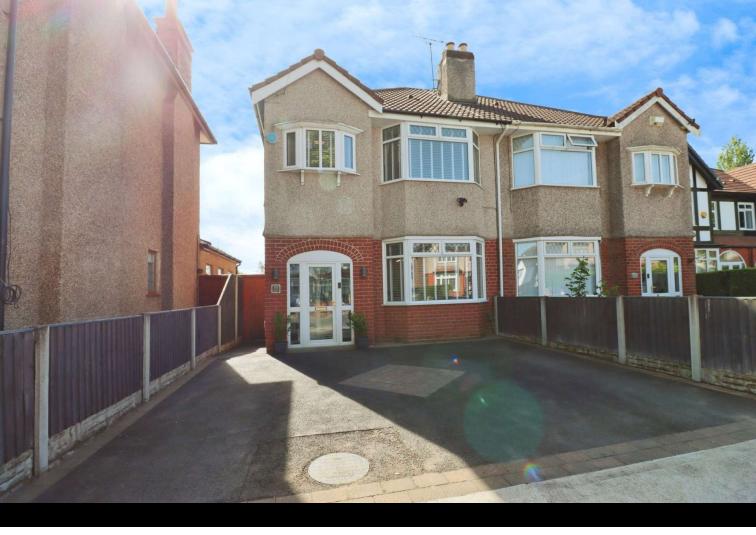

# Cavendish Drive, Birkenhead

## £300,000

Welcome to this beautifully presented, light and airy semi-detached home, perfectly blending comfort and style. Step through the porch into a welcoming hallway that leads to a spacious dining room, and a bright, relaxing lounge. The well-appointed kitchen offers both practicality and charm.

Upstairs, you'll find three wellproportioned bedrooms and a stunning, contemporary four-piece bathroom that adds a touch of luxury to daily living. Outside, the generous southerly facing garden is a true highlight. Enjoy sunny days in the summer house tucked at the bottom of the garden, while a handy outbuilding provides extra storage. To the front of the property the driveway offers off-road parking. Situated in a popular residential area, the property is within easy reach of local schools, shops and amenities. Motorway networks with links to Liverpool and Chester are a tenminute drive away. Freehold. Council tax band C. Ultrafast broadband available.