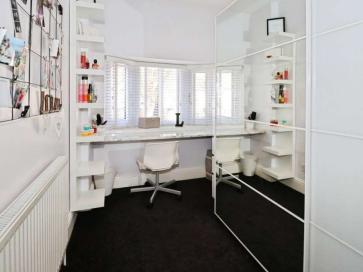

#### Bedroom One

15'3" (4.65m) Into Bay x 11'0" (3.35m) **Bedroom Two** 14'9" (4.5m) x 9'10" (3m) **Bedroom Three** 9'11" (3.02m) x 6'6" (1.98m) **Bathroom** 10'7" (3.23m) x 6'3" (1.91m)