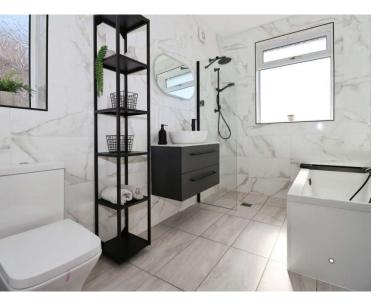

#### Bedroom One

15'3" (4.65m) Into Bay x 11'0" (3.35m) **Bedroom Two** 14'9" (4.5m) x 9'10" (3m) **Bedroom Three** 9'11" (3.02m) x 6'6" (1.98m) **Bathroom** 10'7" (3.23m) x 6'3" (1.91m)