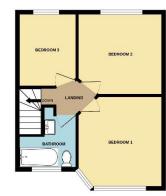

## Hallway

8'3" (2.51m) x 7'7" (2.31m) **Lounge/Dining Room** 22'4" (6.81m) x 11'0" (3.35m) **Kitchen** 12'4" (3.76m) x 7'6" (2.29m)

Bedroom One 11'9" (3.58m) x 11'3" (3.43m) Bedroom Two 10'9" (3.28m) x 10'11" (3.33m) Bedroom Three 9'6" (2.9m) x 7'9" (2.36m) Bathroom 6'11" (2.11m) Max x 7'5" (2.26m) Max

GROUND FLOOR

1ST FLOOR

Nite every allongs has been made to ensure the accuracy of the toorphin contained here, induatements coors, worksen, none and any after items are approximate and no responsibility to solve for any ensure measure on an solutioned. This point is to thanking proposed with all solution be used as accurb by enzy appearing purchaser. This point is to thanking proposed with all solutions are also as solutions of proposed with the solution of also to the solution with enzy solutions and applicable to the solution of the solution of an of the solution with enzy solutions and applicable with enzy and and the solution with enzy solution of the solution of the solution of the solution of an enzy of the with enzy solution of an enzy of the with enzy solution of an enzy of the solution of the solution of the solution of the solution of an enzy of the solution of an enzy of the solution of an enzy of the solution o