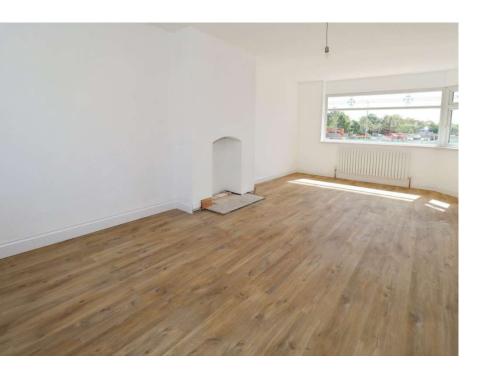

## £1,150PCM

Welcome to your new home! This stylishly refurbished terraced house offers the perfect blend of comfort, modern design, and low maintenance living.Step inside to a bright and welcoming hallway leading to a spacious lounge through dining room—ideal for relaxing evenings or entertaining guests. The heart of the home is a sleek, newly fitted kitchen.

## Hallway

8'3" (2.51m) x 7'7" (2.31m) **Lounge/Dining Room** 22'4" (6.81m) x 11'0" (3.35m) **Kitchen** 12'4" (3.76m) x 7'6" (2.29m)

Bedroom One 11'9" (3.58m) x 11'3" (3.43m) Bedroom Two 10'9" (3.28m) x 10'11" (3.33m) Bedroom Three 9'6" (2.9m) x 7'9" (2.36m) Bathroom 6'11" (2.11m) Max x 7'5" (2.26m) Max