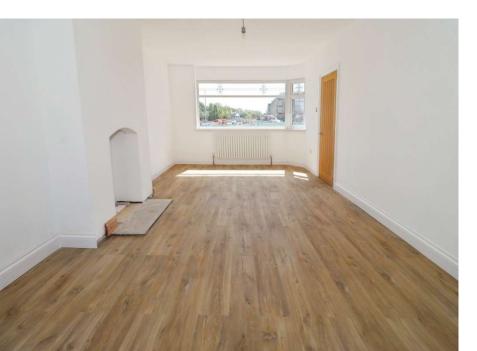

## £1,150PCM

Welcome to your new home! This stylishly refurbished terraced house offers the perfect blend of comfort, modern design, and low maintenance living.Step inside to a bright and welcoming hallway leading to a spacious lounge through dining room—ideal for relaxing evenings or entertaining guests. The heart of the home is a sleek, newly fitted kitchen.

## Hallway

8'3" (2.51m) x 7'7" (2.31m) **Lounge/Dining Room** 22'4" (6.81m) x 11'0" (3.35m) **Kitchen** 12'4" (3.76m) x 7'6" (2.29m)

Bedroom One 11'9" (3.58m) x 11'3" (3.43m) Bedroom Two 10'9" (3.28m) x 10'11" (3.33m) Bedroom Three 9'6" (2.9m) x 7'9" (2.36m) Bathroom 6'11" (2.11m) Max x 7'5" (2.26m) Max