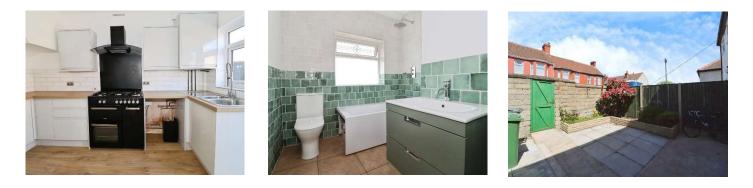

## £1,150PCM

Welcome to your new home! This stylishly refurbished terraced house offers the perfect blend of comfort, modern design, and low maintenance living.Step inside to a bright and welcoming hallway leading to a spacious lounge through dining room—ideal for relaxing evenings or entertaining guests. The heart of the home is a sleek, newly fitted kitchen.

To the first floor you will find three well proportioned bedrooms and a beautifully updated bathroom designed with both style and practicality in mind. Outside, enjoy a low maintenance garden that's perfect for summer BBQs or simply unwinding after a long day. Ideally situated right in the heart of Bebington and within walking distance to Port Sunlight train station and several bus routes. Local primary, secondary and grammar schools are all within easy reach. Bebington Village with all its shops and amenities is a few minutes walk away. Bromborough retail park with its array of stores, restaurants and leisure pursuits is a five minute drive away. Motorway networks with links to Liverpool and Chester are a five minute drive away.

## Hallway

8'3" (2.51m) x 7'7" (2.31m) **Lounge/Dining Room** 22'4" (6.81m) x 11'0" (3.35m) **Kitchen** 12'4" (3.76m) x 7'6" (2.29m)

Bedroom One 11'9" (3.58m) x 11'3" (3.43m) Bedroom Two 10'9" (3.28m) x 10'11" (3.33m) Bedroom Three 9'6" (2.9m) x 7'9" (2.36m) Bathroom 6'11" (2.11m) Max x 7'5" (2.26m) Max