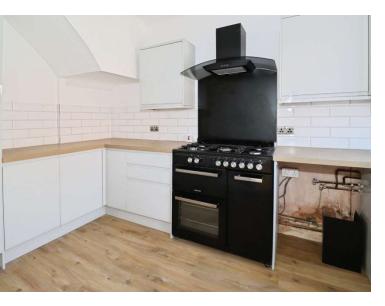

## £1,150PCM

Welcome to your new home! This stylishly refurbished terraced house offers the perfect blend of comfort, modern design, and low maintenance living.Step inside to a bright and welcoming hallway leading to a spacious lounge through dining room—ideal for relaxing evenings or entertaining guests. The heart of the home is a sleek, newly fitted kitchen.

## Hallway

8'3" (2.51m) x 7'7" (2.31m) **Lounge/Dining Room** 22'4" (6.81m) x 11'0" (3.35m) **Kitchen** 12'4" (3.76m) x 7'6" (2.29m)

Bedroom One 11'9" (3.58m) x 11'3" (3.43m) Bedroom Two 10'9" (3.28m) x 10'11" (3.33m) Bedroom Three 9'6" (2.9m) x 7'9" (2.36m) Bathroom 6'11" (2.11m) Max x 7'5" (2.26m) Max