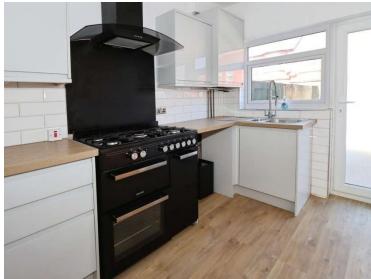

## £1,150PCM

Welcome to your new home! This stylishly refurbished terraced house offers the perfect blend of comfort, modern design, and low maintenance living.Step inside to a bright and welcoming hallway leading to a spacious lounge through dining room—ideal for relaxing evenings or entertaining guests. The heart of the home is a sleek, newly fitted kitchen.

## Hallway

8'3" (2.51m) x 7'7" (2.31m) **Lounge/Dining Room** 22'4" (6.81m) x 11'0" (3.35m) **Kitchen** 12'4" (3.76m) x 7'6" (2.29m)

Bedroom One 11'9" (3.58m) x 11'3" (3.43m) Bedroom Two 10'9" (3.28m) x 10'11" (3.33m) Bedroom Three 9'6" (2.9m) x 7'9" (2.36m) Bathroom 6'11" (2.11m) Max x 7'5" (2.26m) Max