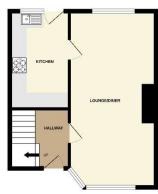

## Hallway

8'3" (2.51m) x 7'7" (2.31m) **Lounge/Dining Room** 22'4" (6.81m) x 11'0" (3.35m) **Kitchen** 12'4" (3.76m) x 7'6" (2.29m)

Bedroom One 11'9" (3.58m) x 11'3" (3.43m) Bedroom Two 10'9" (3.28m) x 10'11" (3.33m) Bedroom Three 9'6" (2.9m) x 7'9" (2.36m) Bathroom 6'11" (2.11m) Max x 7'5" (2.26m) Max

GROUND FLOOR

1ST FLOOR

Nite every allongs has been made to ensure the accuracy of the toorphin contained here, induatements coors, worksen, none and any after items are approximate and no responsibility to solve for any ensure measure on an solutioned. This point is to thanking proposed with all solution be used as accurb by enzy appearing purchaser. This point is to thanking proposed with all solutions are also as solutions of proposed with the solution of also to the solution with enzy solutions and applicable to the solution of the solution of an of the solution with enzy solutions and applicable with enzy and and the solution with enzy solution of the solution of the solution of the solution of an enzy of the with enzy solution of an enzy of the with enzy solution of an enzy of the solution of the solution of the solution of the solution of an enzy of the solution of an enzy of the solution of an enzy of the solution o