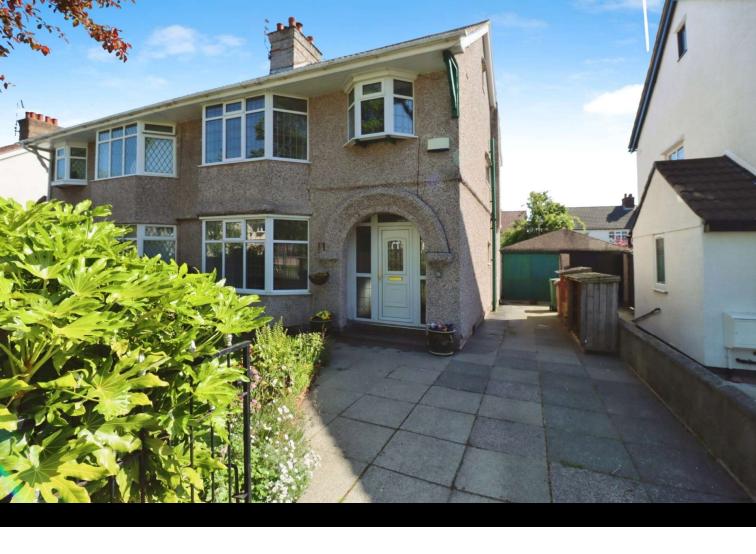

# Withert Avenue, Bebington £290,000

Situated in a sought-after residential area, this well-presented semi-detached home offers generous living space, a bright and airy interior, and excellent potential for personalisation. Upon entering, you're welcomed by a generous hallway leading to a light-filled lounge, perfect for relaxing or entertaining. The separate dining room provides additional space for family meals or gatherings. The well-appointed kitchen offers ample storage and work top space.

To the first floor you will find three goodsized bedrooms, a family bathroom, and a separate WC, providing convenience for busy households. Outside, the property benefits from a private rear garden, perfect for outdoor relaxation and entertaining. To the front, there is a driveway providing offroad parking, as well as a garage for additional storage. Ideally situated in a popular residential area, the property is within walking distance of local primary, secondary and grammar schools. There is a good selection of shops ten minutes walk away in Higher Bebington. Motorway networks with links to Liverpool and Chester are a ten minute drive away. The property is offered for sale with no onward chain. Freehold. Council tax band C. Ultrafast broadband.