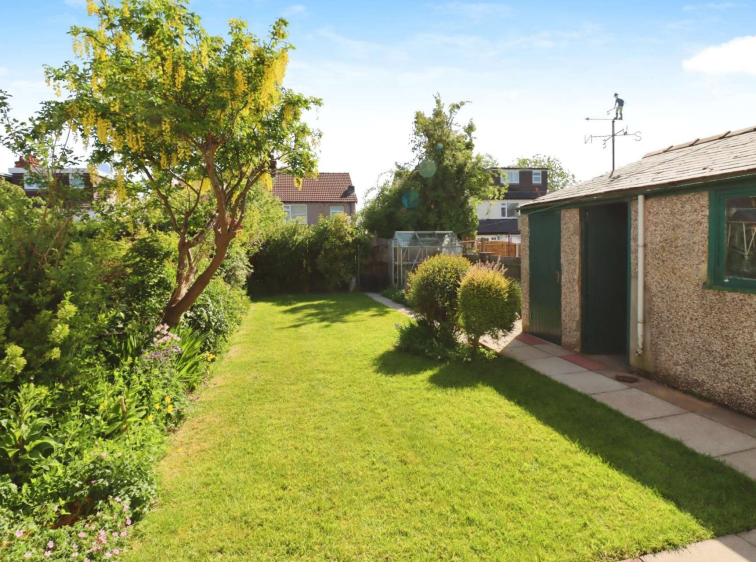

To the first floor you will find three goodsized bedrooms, a family bathroom, and a separate WC, providing convenience for busy households. Outside, the property benefits from a private rear garden, perfect for outdoor relaxation and entertaining. To the front, there is a driveway providing offroad parking, as well as a garage for additional storage. Ideally situated in a popular residential area, the property is within walking distance of local primary, secondary and grammar schools. There is a good selection of shops ten minutes walk away in Higher Bebington. Motorway networks with links to Liverpool and Chester are a ten minute drive away. The property is offered for sale with no onward chain. Freehold. Council tax band C. Ultrafast broadband.