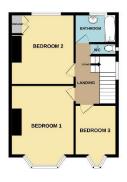

#### **Bedroom One**

15'2" (4.62m) Into Bay x 11'11" (3.63m)

#### **Bedroom Two**

13'3" (4.04m) x 12'1" (3.68m)

## **Bedroom Three**

9'5" (2.87m) x 7'11" (2.41m)

# Bathroom

5'5" (1.65m) x 7'9" (2.36m)

## Separate WC

2'3" (0.69m) x 4'11" (1.5m)