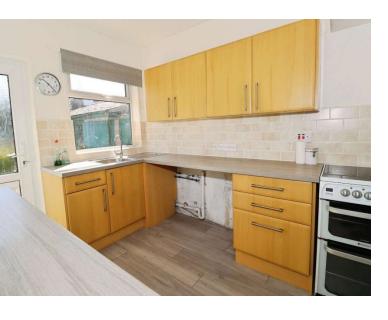

operty is within walking distance of local primary, secondary and grammar schools. There is a good selection of shops ten minutes walk away in Higher Bebington. Motorway networks with links to Liverpool and Chester are a ten minute drive away. The property is offered for sale with no onward chain. Freehold. Council tax band C. Ultrafast broadband.

#### Hallway

13'6" (4.11m) x 7'10" (2.39m)

#### Lounge

13'11" (4.24m) Into Bay x 11'11" (3.63m)

## **Dining Room**

14'5" (4.39m) x 11'11" (3.63m)

## Kitchen

11'1" (3.38m) x 7'11" (2.41m)

#### **Bedroom One**

15'2" (4.62m) Into Bay x 11'11" (3.63m)

#### **Bedroom Two**

13'3" (4.04m) x 12'1" (3.68m)

## **Bedroom Three**

9'5" (2.87m) x 7'11" (2.41m)

# Bathroom

5'5" (1.65m) x 7'9" (2.36m)

## Separate WC

2'3" (0.69m) x 4'11" (1.5m)





















# **Contact Us:**

# 0151 644 6000

lesley@lesleyhooks.co.uk 6 Church Road, Bebington, Wirral, Merseyside, CH63 7PH

Disclaimer: Whilst these details are thought to be correct, their accuracy cannot be guaranteed and do not form part of any contract. It should be noted that we have not tested any fixtures, fittings, equipment, apparatus or services, therefore we cannot verify that they are in working order of fit for purpose. Solicitors should be used to confirm that any moveable items described within these details are in fact part of the sale agreement. While we try to ensure measurements are correct they are not guaranteed and purchasers are advised to take their own measurements before ordering any fixtures and fittings. Please note: if you are buying a leasehold pr