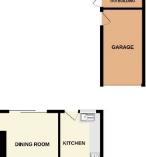

#### Hallway

13'6" (4.11m) x 7'10" (2.39m)

#### Lounge

13'11" (4.24m) Into Bay x 11'11" (3.63m)

## **Dining Room**

14'5" (4.39m) x 11'11" (3.63m)

## Kitchen

11'1" (3.38m) x 7'11" (2.41m)