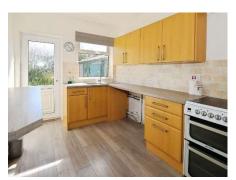

# Withert Avenue, Bebington £290,000



















Situated in a sought-after residential area, this well-presented semi-detached home offers generous living space, a bright and airy interior, and excellent potential for personalisation. Upon entering, you're welcomed by a generous hallway leading to a light-filled lounge, perfect for relaxing or entertaining. The separate dining room provides additional space for family meals or gatherings. The well-appointed kitchen offers ample storage and work top space.

To the first floor you will find three goodsized bedrooms, a family bathroom, and a separate WC, providing convenience for busy households. Outside, the property benefits from a private rear garden, perfect for outdoor relaxation and entertaining. To the front, there is a driveway providing offroad parking, as well as