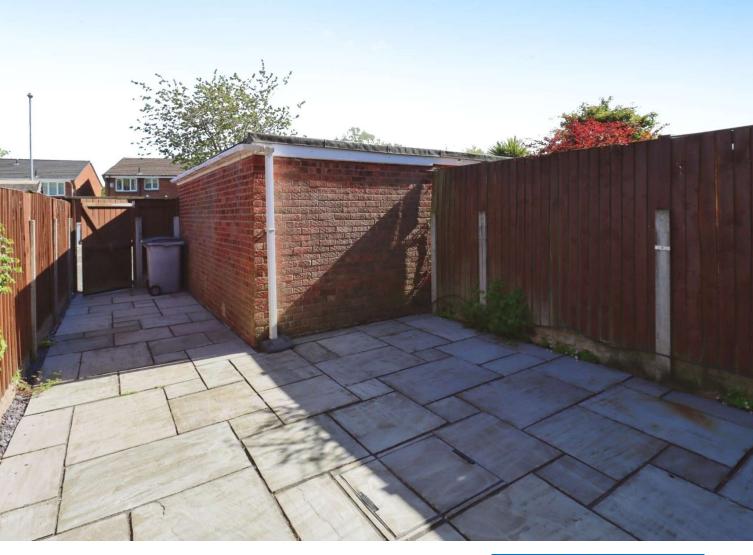

To the first floor the property offers three well proportioned bedrooms and a shower room. To the rear, you will find a low maintenance southerly facing garden, ideal for enjoying a morning coffee or a summer BBQ, as well as the added bonus of a garage for extra storage. Situated in the popular residential areal the property is within walking distance of local primary, secondary and grammar schools. Rail and bus routes are within easy reach and motorway networks with links to Liverpool and Chester are a couple of minutes drive away. The property is offered for sale with no onward chain. Council tax band B. Freehold.