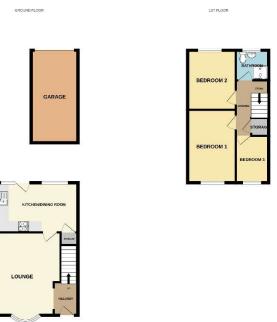

To the first floor the property offers three well proportioned bedrooms and a shower room. To the rear, you will find a low maintenance southerly facing garden, ideal for enjoying a morning coffee or a summer BBQ, as well as the added bonus of a garage for extra storage. Situated in the popular residential areal the property is within walking distance of local primary, secondary and grammar schools. Rail and bus routes are within easy reach and motorway networks with links to Liverpool and Chester are a couple of minutes drive away. The property is offered for sale with no onward chain. Council tax band B. Freehold.

## Hallway

5'11" (1.8m) x 4'5" (1.35m)

#### Lounge

14'11" (4.55m) x 11'6" (3.51m)

# **Kitchen Dining Room**

8'11" (2.72m) x 14'7" (4.45m)

### **Bedroom One**

13'1" (3.99m) x 8'4" (2.54m)

#### **Bedroom Two**

10'9" (3.28m) x 8'4" (2.54m)

# **Bedroom Three**

8'5" (2.57m) x 5'11" (1.8m)

#### **Bathroom**

5'5" (1.65m) x 5'9" (1.75m)