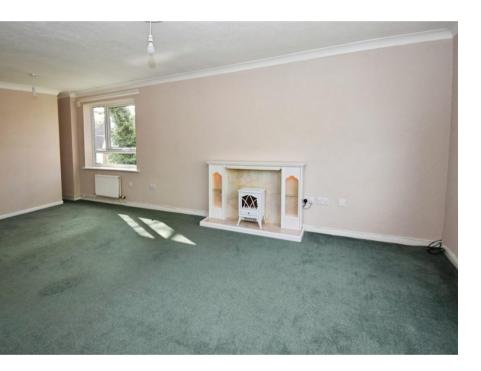

# Lancelyn Court, Spital £850 PCM

LESLEY HOOKS
ESTATE AGENTS

Welcome to this spacious and fully refurbished first floor apartment, available to rent and ready for you to move straight in! Stylishly updated throughout, the property features brand new flooring, uPVC double glazing, and efficient combi-fired gas central heating for comfort in every season. Step inside to a welcoming hallway with a deep built-in storage cupboard—perfect for keeping things tidy and organised. The bright lounge-dining room is a lovely place to relax, complete with a charming fireplace and a door that opens onto a small private balcony, ideal for a quiet morning coffee or an evening wind-down. The modern fitted kitchen comes equipped with an oven and four-ring gas hob, making mealtimes a breeze. There are two wellproportioned double bedrooms, with the main bedroom boasting stylish fitted wardrobes. The sleek three-piece shower room is both practical and luxurious, featuring contemporary fixtures and cosy underfloor heating. Outside, enjoy access to the delightful communal gardens at the rear—a peaceful green space to unwind. Situated in the ever-popular residential area of Spital, you're within walking distance of local shops, Spital train station, and plenty of bus routes. The M53 motorway is just a couple of minutes` drive away, offering quick links to Liverpool and Chester. This beautiful apartment ticks all the boxes for comfort, convenience, and location—don't miss out!Council tax band B. EPC rating tbc

## Hallway

23'1" (7.04m) x 6'2" (1.88m) Max **Lounge Dining Room** 21'2" (6.45m) Max x 13'4" (4.06m) Max **Kitchen** 11'6" (3.51m) x 8'5" (2.57m)