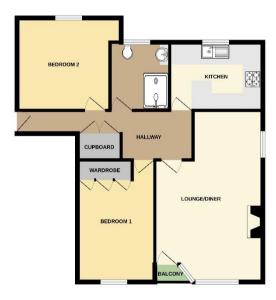

## Hallway

23'1" (7.04m) x 6'2" (1.88m) Max **Lounge Dining Room** 21'2" (6.45m) Max x 13'4" (4.06m) Max **Kitchen** 11'6" (3.51m) x 8'5" (2.57m)

#### **Bedroom One**

15'5" (4.7m) x 9'7" (2.92m) **Bedroom Two** 11'6" (3.51m) x 11'4" (3.45m) **Bathroom** 7'9" (2.36m) x 7'4" (2.24m)

GROUND FLOOR 785 sq.ft. (73.0 sq.m.) approx.

TOTAL FLOOR AREA: T85 sq.R. (73.0 sq.m.) approx.