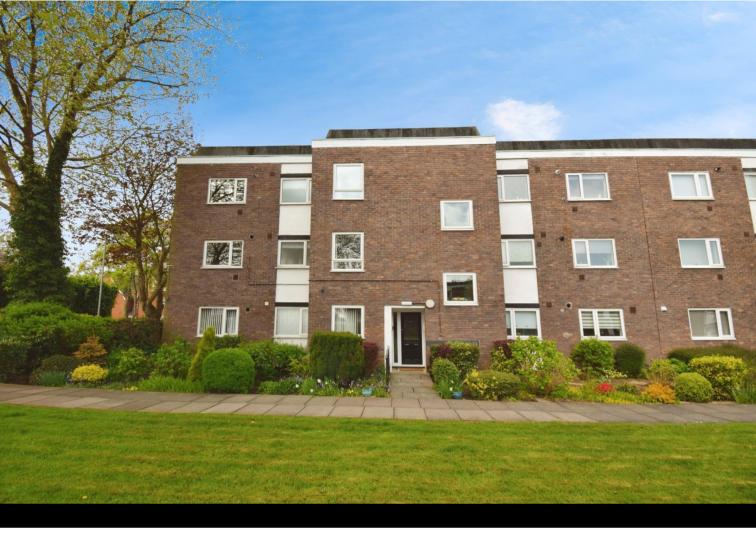

# Lancelyn Court, Spital £850 PCM

LESLEY HOOKS
ESTATE AGENTS

Welcome to this spacious and fully refurbished first floor apartment, available to rent and ready for you to move straight in! Stylishly updated throughout, the property features brand new flooring, uPVC double glazing, and efficient combi-fired gas central heating for comfort in every season. Step inside to a welcoming hallway with a deep built-in storage cupboard—perfect for keeping things tidy and organised. The bright lounge-dining room is a lovely place to relax, complete with a charming fireplace and a door that opens onto a small private balcony, ideal for a quiet morning coffee or an evening wind-down. The modern fitted kitchen comes equipped with an oven and four-ring gas hob, making mealtimes a breeze. There are two wellproportioned double bedrooms, with the main bedroom boasting stylish fitted wardrobes. The sleek three-piece shower room is both practical and luxurious, featuring contemporary fixtures and cosy underfloor heating. Outside, enjoy access to the delightful communal gardens at the rear—a peaceful green space to unwind. Situated in the ever-popular residential area of Spital, you're within walking distance of local shops, Spital train station, and plenty of bus routes. The M53 motorway is just a couple of minutes` drive away, offering quick links to Liverpool and Chester. This beautiful apartment ticks all the boxes for comfort, convenience, and location—don't miss out!Council tax band B. EPC rating tbc