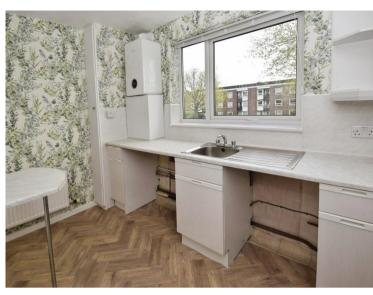

# Lancelyn Court, Spital £850 PCM

LESLEY HOOKS
ESTATE AGENTS

Welcome to this spacious and fully refurbished first floor apartment, available to rent and ready for you to move straight in! Stylishly updated throughout, the property features brand new flooring, uPVC double glazing, and efficient combi-fired gas central heating for comfort in every season. Step inside to a welcoming hallway with a deep built-in storage cupboard—perfect for keeping things tidy and organised. The bright lounge-dining room is a lovely place to relax, complete with a charming fireplace and a door that opens onto a small private balcony, ideal for a quiet morning coffee or an evening wind-down. The modern fitted kitchen comes equipped with an oven and four-ring gas hob, making mealtimes a breeze. There are two wellproportioned double bedrooms, with the main bedroom boasting stylish fitted wardrobes. The sleek three-piece shower room is both practical and luxurious, featuring contemporary fixtures and cosy underfloor heating. Outside, enjoy access to the delightful communal gardens at the rear—a peaceful green space to unwind. Situated in the ever-popular residential area of Spital, you're within walking distance of local shops, Spital train station, and plenty of bus routes. The M53 motorway is just a couple of minutes` drive away, offering quick links to Liverpool and Chester. This beautiful apartment ticks all the boxes for comfort, convenience, and location—don't miss out!Council tax band B. EPC rating tbc

## Hallway

23'1" (7.04m) x 6'2" (1.88m) Max **Lounge Dining Room** 21'2" (6.45m) Max x 13'4" (4.06m) Max **Kitchen** 11'6" (3.51m) x 8'5" (2.57m)