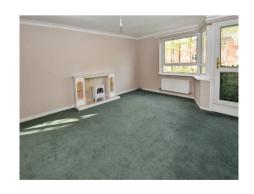

# Lancelyn Court, Spital £850 PCM

LESLEY HOOKS
ESTATE AGENTS

Welcome to this spacious and fully refurbished first floor apartment, available to rent and ready for you to move straight in! Stylishly updated throughout, the property features brand new flooring, uPVC double glazing, and efficient combi-fired gas central heating for comfort in every season. Step inside to a welcoming hallway with a deep built-in storage cupboard—perfect for keeping things tidy and organised. The bright lounge-dining room is a lovely place to relax, complete with a charming fireplace and a door that opens onto a small private balcony, ideal for a quiet morning coffee or an evening wind-down. The modern fitted kitchen comes equipped with an oven and four-ring gas hob, making mealtimes a breeze. There are two wellproportioned double bedrooms, with the main bedroom boasting stylish fitted wardrobes. The sleek three-piece shower room is both practical and luxurious, featuring contemporary fixtures and cosy underfloor heating. Outside, enjoy access to the delightful communal gardens at the rear—a peaceful green space to unwind. Situated in the ever-popular residential area of Spital, you're within walking distance of local shops, Spital train station, and plenty of bus routes. The M53 motorway is just a couple of minutes` drive away, offering quick links to Liverpool and Chester. This beautiful apartment ticks all the boxes for comfort, convenience, and location—don't miss out!Council tax band B. EPC rating tbc

## Hallway

23'1" (7.04m) x 6'2" (1.88m) Max **Lounge Dining Room** 21'2" (6.45m) Max x 13'4" (4.06m) Max **Kitchen** 11'6" (3.51m) x 8'5" (2.57m)