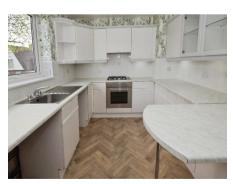

# Lancelyn Court, Spital £850 PCM

LESLEY HOOKS
ESTATE AGENTS

Welcome to this spacious and fully refurbished first floor apartment, available to rent and ready for you to move straight in! Stylishly updated throughout, the property features brand new flooring, uPVC double glazing, and efficient combi-fired gas central heating for comfort in every season. Step inside to a welcoming hallway with a deep built-in storage cupboard—perfect for keeping things tidy and organised. The bright lounge-dining room is a lovely place to relax, complete with a charming fireplace and a door that opens onto a small private balcony, ideal for a quiet morning coffee or an evening wind-down. The modern fitted kitchen comes equipped with an oven and four-ring gas hob, making mealtimes a breeze. There are two wellproportioned double bedrooms, with the main bedroom boasting stylish fitted wardrobes. The sleek three-piece shower room is both practical and luxurious, featuring contemporary fixtures and cosy underfloor heating. Outside, enjoy access to the delightful communal gardens at the rear—a peaceful green space to unwind. Situated in the ever-popular residential area of Spital, you're within walking distance of local shops, Spital train station, and plenty of bus routes. The M53 motorway is just a couple of minutes` drive away, offering quick links to Liverpool and Chester. This beautiful apartment ticks all the boxes for comfort, convenience, and location—don't miss out!Council tax band B. EPC rating tbc

## Hallway

23'1" (7.04m) x 6'2" (1.88m) Max **Lounge Dining Room** 21'2" (6.45m) Max x 13'4" (4.06m) Max **Kitchen** 11'6" (3.51m) x 8'5" (2.57m)