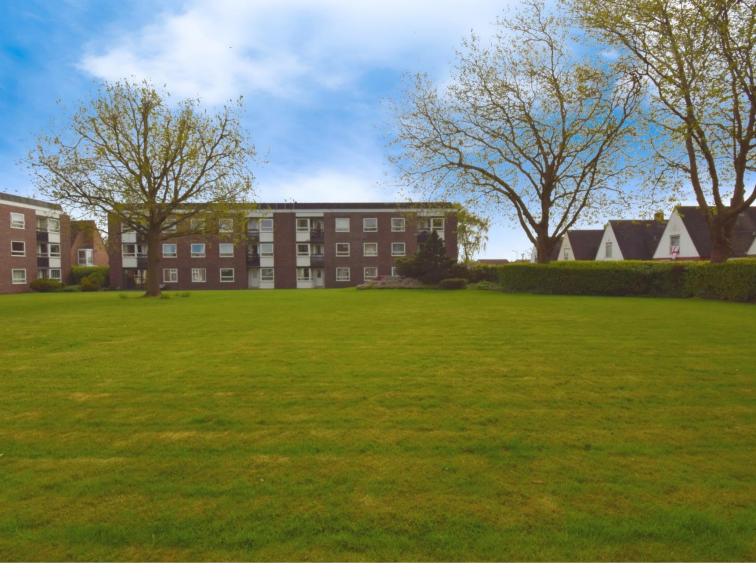

# Lancelyn Court, Spital £850 PCM

LESLEY HOOKS
ESTATE AGENTS

Welcome to this spacious and fully refurbished first floor apartment, available to rent and ready for you to move straight in! Stylishly updated throughout, the property features brand new flooring, uPVC double glazing, and efficient combi-fired gas central heating for comfort in every season. Step inside to a welcoming hallway with a deep built-in storage cupboard—perfect for keeping things tidy and organised. The bright lounge-dining room is a lovely place to relax, complete with a charming fireplace and a door that opens onto a small private balcony, ideal for a quiet morning coffee or an evening wind-down. The modern fitted kitchen comes equipped with an oven and four-ring gas hob, making mealtimes a breeze. There are two wellproportioned double bedrooms, with the main bedroom boasting stylish fitted wardrobes. The sleek three-piece shower room is both practical and luxurious, featuring contemporary fixtures and cosy underfloor heating. Outside, enjoy access to the delightful communal gardens at the rear—a peaceful green space to unwind. Situated in the ever-popular residential area of Spital, you're within walking distance of local shops, Spital train station, and plenty of bus routes. The M53 motorway is just a couple of minutes` drive away, offering quick links to Liverpool and Chester. This beautiful apartment ticks all the boxes for comfort, convenience, and location—don't miss out!Council tax band B. EPC rating tbc