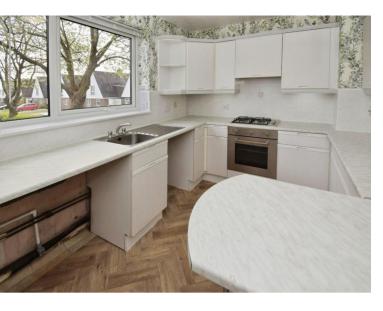

# Lancelyn Court, Spital £850 PCM

LESLEY HOOKS
ESTATE AGENTS

Welcome to this spacious and fully refurbished first floor apartment, available to rent and ready for you to move straight in! Stylishly updated throughout, the property features brand new flooring, uPVC double glazing, and efficient combi-fired gas central heating for comfort in every season. Step inside to a welcoming hallway with a deep built-in storage cupboard—perfect for keeping things tidy and organised. The bright lounge-dining room is a lovely place to relax, complete with a charming fireplace and a door that opens onto a small private balcony, ideal for a quiet morning coffee or an evening wind-down. The modern fitted kitchen comes equipped with an oven and four-ring gas hob, making mealtimes a breeze. There are two wellproportioned double bedrooms, with the main bedroom boasting stylish fitted wardrobes. The sleek three-piece shower room is both practical and luxurious, featuring contemporary fixtures and cosy underfloor heating. Outside, enjoy access to the delightful communal gardens at the rear—a peaceful green space to unwind. Situated in the ever-popular residential area of Spital, you're within walking distance of local shops, Spital train station, and plenty of bus routes. The M53 motorway is just a couple of minutes` drive away, offering quick links to Liverpool and Chester. This beautiful apartment ticks all the boxes for comfort, convenience, and location—don't miss out!Council tax band B. EPC rating tbc

## Hallway

23'1" (7.04m) x 6'2" (1.88m) Max **Lounge Dining Room** 21'2" (6.45m) Max x 13'4" (4.06m) Max **Kitchen** 11'6" (3.51m) x 8'5" (2.57m)