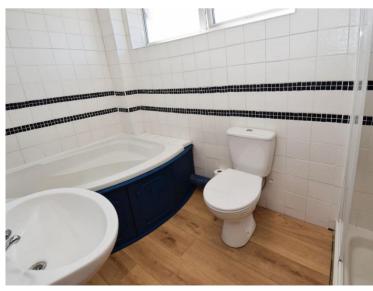

#### **Bathroom**

8'9" (2.67m) x 5'4" (1.63m)

1ST FLOOR 466 sq.ft. (43.3 sq.m.) approx.