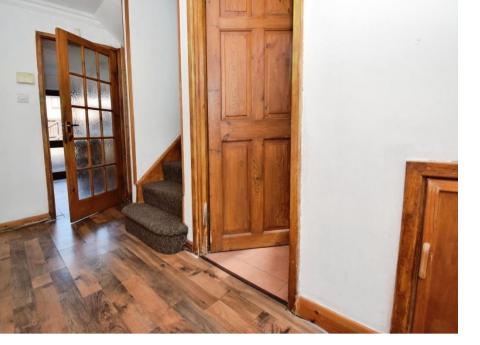

#### Hallway

11'7" (3.53m) x 4'1" (1.24m)

#### **Downstairs WC**

6'2" (1.88m) x 5'5" (1.65m)