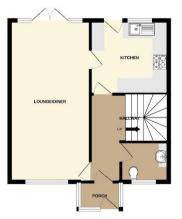

# Porch

5'8" (1.73m) x 3'8" (1.12m)

#### Hallway

11'7" (3.53m) x 4'1" (1.24m)

#### **Downstairs WC**

6'2" (1.88m) x 5'5" (1.65m)

## **Lounge Dining Room**

21'9" (6.63m) x 10'11" (3.33m)

#### Kitchen

10'7" (3.23m) x 9'11" (3.02m)