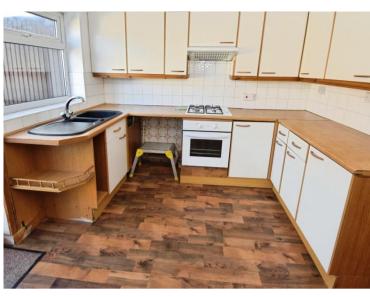

and charming, featuring a handy outbuilding and double gates that open into a private driveway – a rare bonus! The front garden is neatly paved, adding to the home's great kerb appeal. Offered for sale with no onward chain, this home is a fantastic opportunity not to be missed. Book your viewing today! Council tax band A. Freehold.

# Porch

5'8" (1.73m) x 3'8" (1.12m)

#### Hallway

11'7" (3.53m) x 4'1" (1.24m)

#### **Downstairs WC**

6'2" (1.88m) x 5'5" (1.65m)

## **Lounge Dining Room**

21'9" (6.63m) x 10'11" (3.33m)

#### Kitchen

10'7" (3.23m) x 9'11" (3.02m)

#### **Bedroom One**

12'11" (3.94m) x 10'0" (3.05m)

# **Bedroom Two**

10'0" (3.05m) x 11'5" (3.48m) Into

Wardrobe Recess

# **Bedroom Three**

10'2" (3.1m) x 8'6" (2.59m)

#### **Bathroom**

8'9" (2.67m) x 5'4" (1.63m)





















1ST FLOOR 466 sq.ft. (43.3 sq.m.) approx.



### **Contact Us:**

# 0151 644 6000

lesley@lesleyhooks.co.uk 6 Church Road, Bebington, Wirral, Merseyside, CH63 7PH

Disclaimer: Whilst these details are thought to be correct, their accuracy cannot be guaranteed and do not form part of any contract. It should be noted that we have not tested any fixtures, fittings, equipment, apparatus or services, therefore we cannot verify that they are in working order of fit for purpose. Solicitors should be used to confirm that any moveable items described within these details are in fact part of the sale agreement. While we try to ensure measurements are correct they are not guaranteed and purchasers are advised to take their own measurements before ordering any fixtures and fittings.