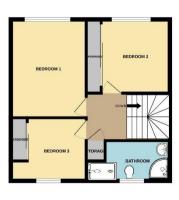

#### **Bedroom One**

12'11" (3.94m) x 10'0" (3.05m)

# **Bedroom Two**

10'0" (3.05m) x 11'5" (3.48m) Into

Wardrobe Recess

# **Bedroom Three**

10'2" (3.1m) x 8'6" (2.59m)

#### **Bathroom**

8'9" (2.67m) x 5'4" (1.63m)

1ST FLOOR 466 sq.ft. (43.3 sq.m.) approx.