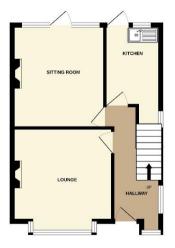

#### Hallway

13'6" (4.11m) x 5'6" (1.68m)

#### Lounge

11'8" (3.56m) Into Bay x 11'9" (3.58m)

## **Sitting Room**

12'0" (3.66m) x 10'10" (3.3m)

# Kitchen

9'5" (2.87m) x 6'6" (1.98m)