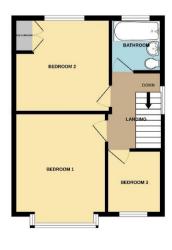

#### **Bedroom One**

13'2" (4.01m) Into Bay x 10'11" (3.33m)

## **Bedroom Two**

10'8" (3.25m) x 11'2" (3.4m)

### **Bedroom Three**

7'6" (2.29m) x 6'7" (2.01m)

#### **Bathroom**

6'3" (1.91m) x 6'2" (1.88m)