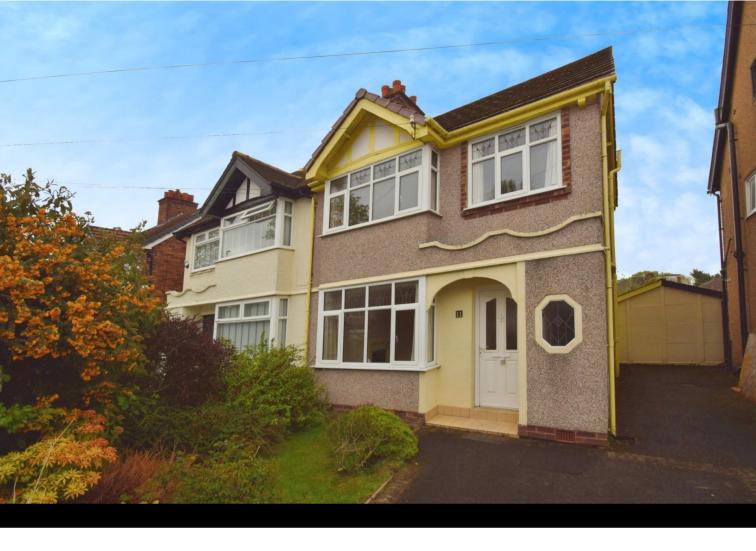

# Melville Road, Bebington £250,000

Welcome to this charming and light-filled semi-detached home, ideally located in the heart of Bebington. Perfectly positioned just a short stroll from highly regarded primary, secondary, and grammar schools, this lovely property is also only minutes away from the shops and amenities of Teehey Lane making everyday life wonderfully convenient. The home boasts full uPVC double glazing and electric heating throughout, and offers an exciting opportunity for the new owners to put their own stamp on it with some cosmetic updates. Brimming with potential, it's a fantastic chance to add value and create your dream space. The ground floor features a welcoming hallway, a bright and airy lounge with a classic bay window, a separate sitting room that opens directly out onto the rear garden, and a kitchen. Upstairs, you'll find three bedrooms and a three-piece bathroom with a shower over the bath. Outside, there's off-road parking via the front driveway, while the rear garden is a real treat — offering a peaceful retreat with a patio area, perfect for relaxing or entertaining. Offered for sale with no onward chain, this is a wonderful opportunity to settle in a sought-after location with great schools, excellent amenities, and the chance to make a home truly your own. Council tax band C. Freehold.