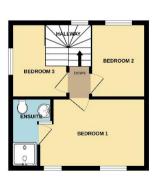

## **Bedroom One**

13'4" (4.06m) Max x 8'8" (2.64m)

### **En-Suite Shower Room**

8'9" (2.67m) x 3'0" (0.91m)

# **Bedroom Two**

9'4" (2.84m) x 7'0" (2.13m)

#### **Bedroom Three**

9'5" (2.87m) Max x 7'0" (2.13m)

GROUND FLOOR

1ST FLOOR