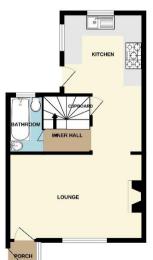

## **Porch**

3'9" (1.14m) x 3'3" (0.99m)

### Lounge

16'9" (5.11m) x 10'9" (3.28m)

## Kitchen

17'3" (5.26m) x 8'8" (2.64m) Max

#### **Bathroom**

7'2" (2.18m) x 4'2" (1.27m)

#### **Bedroom Three**

9'5" (2.87m) Max x 7'0" (2.13m)

GROUND FLOOR

1ST FLOOR