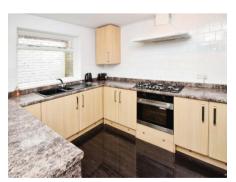

# St Pauls Close, Rock Ferry £850 PCM

Welcome to this charming, modern semi-detached house, perfect for comfortable living in a well-connected residential area. This home offers a warm and inviting space with easy access to local shops, schools, and convenient transport links. Step inside to find a cosy lounge featuring a stylish fireplace, seamlessly flowing into a bright, fully fitted kitchen—ideal for entertaining and family meals. The ground floor also includes a handy inner hallway leading to a sleek bathroom complete with a three-piece suite in fresh white. Upstairs, the house boasts three spacious bedrooms, including a master bedroom with its own en-suite shower room for added privacy and convenience. Outside, you'll enjoy a small, low-maintenance garden with a patio area at the rear, ideal for relaxing and dining al fresco. With combi-fired gas central heating, this house is as practical as it is stylish ready to welcome you home! Council tax band A.

## Kitchen

17'3" (5.26m) x 8'8" (2.64m) Max