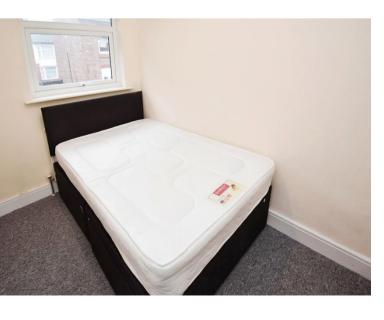

the house boasts three spacious bedrooms, including a master bedroom with its own en-suite shower room for added privacy and convenience. Outside, you'll enjoy a small, low-maintenance garden with a patio area at the rear, ideal for relaxing and dining al fresco. With combi-fired gas central heating, this house is as practical as it is stylish ready to welcome you home! Council tax band A.

## **Porch**

3'9" (1.14m) x 3'3" (0.99m)

### Lounge

16'9" (5.11m) x 10'9" (3.28m)

## Kitchen

17'3" (5.26m) x 8'8" (2.64m) Max

#### **Bathroom**

7'2" (2.18m) x 4'2" (1.27m)

## **Bedroom One**

13'4" (4.06m) Max x 8'8" (2.64m)

### **En-Suite Shower Room**

8'9" (2.67m) x 3'0" (0.91m)

# **Bedroom Two**

9'4" (2.84m) x 7'0" (2.13m)

#### **Bedroom Three**

9'5" (2.87m) Max x 7'0" (2.13m)

















GROUND FLOOR



1ST FLOOR



### **Contact Us:**

### 0151 644 6000

lesley@lesleyhooks.co.uk 6 Church Road, Bebington, Wirral, Merseyside, CH63 7PH

While every attempt his been made to ensure the accuracy of the thorpies contineed here, measurement of doors, vieldance, notest and any other terms are approximate and to netipantishtly is taken for any ornamistion or mis-statement. This pion is the flatterine purposes only and should be used as such by any prospective purchases. The services, systems and applicance intown feer not been tested and no quasars and only the prospective purchases. The services, systems and applications town in the global many and the prospective purchases.

Disclaimer: Whilst these details are thought to be correct, their accuracy cannot be guaranteed an