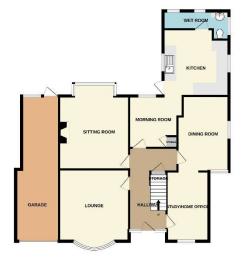

#### Hallway

15'4" (4.67m) x 6'11" (2.11m)

# Lounge

14'9" (4.5m) Into Bay x 13'0" (3.96m)

## **Sitting Room**

15'9" (4.8m) Into Bay x 13'1" (3.99m)

### **Dining Room**

13'1" (3.99m) x 9'5" (2.87m)

#### Study/Home Office

12'11" (3.94m) x 7'10" (2.39m)

# **Morning Room**

9'9" (2.97m) x 9'7" (2.92m)

#### Kitchen

12'4" (3.76m) x 12'2" (3.71m)

#### Carana

26'9" (8.15m) x 8'0" (2.44m) Max

GROUND FLOOR

1ST FLOOR