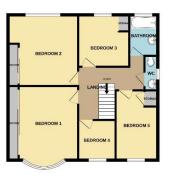

# **Bedroom One**

15'1" (4.6m) Into Bay x 13'2" (4.01m)

# **Bedroom Two**

13'0" (3.96m) x 13'2" (4.01m) Into Wardrobe Recess

# **Bedroom Three**

9'7" (2.92m) x 9'6" (2.9m)

### **Bedroom Four**

7'5" (2.26m) x 6'10" (2.08m)

# **Bedroom Five**

13'0" (3.96m) x 7'11" (2.41m)

#### . Bathroom

7'7" (2.31m) x 5'3" (1.6m)

### Separate WC

4'5" (1.35m) x 2'6" (0.76m)

#### Carana

26'9" (8.15m) x 8'0" (2.44m) Max

GROUND FLOOR

1ST FLOOR