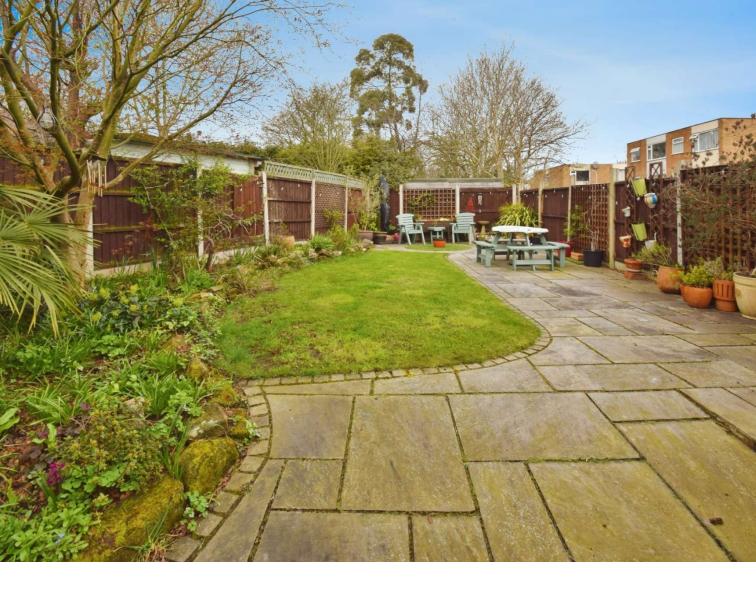

# Kings Lane, Bebington

£400,000 Offers Over

LESLEY HOOKS
ESTATE AGENTS

This spacious and beautifully light-filled detached home in the heart of Bebington offers extensive and adaptable living space, making it perfect for a growing family or those looking to accommodate a dependent relative. With plenty of room for everyone, this property truly caters to a variety of lifestyles. Featuring uPVC double glazing and efficient combi-fired gas central heating, the thoughtfully designed layout includes a welcoming hallway, a bright and airy lounge, and a cosy sitting room with a charming log burner. There's also a formal dining room, a study/home office, a morning room, a well-equipped fitted kitchen, and a convenient wet room on the ground floorproviding incredible flexibility for modern living. Upstairs, you'll find five generously sized bedrooms, a stylish family bathroom, and a separate WC, ensuring ample space and comfort for all. The property also benefits from a driveway with off-road parking for multiple cars, leading to a garage. To the rear, a delightful garden with a patio area offers a perfect spot to relax, entertain, or enjoy family time outdoors. Ideally located within walking distance of local shops, excellent schools, and transport links, this fantastic home combines convenience, space, and versatility in a sought-after location. A must-see for those looking for their forever home! Council tax band D. Freehold.