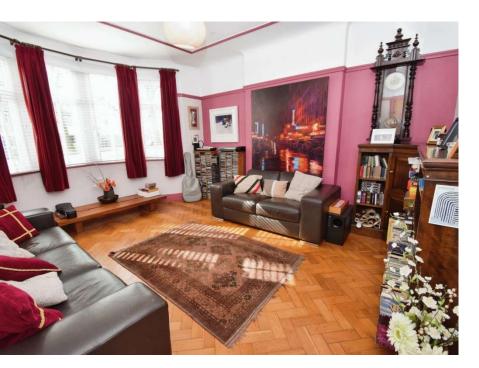

# Lounge

14'9" (4.5m) Into Bay x 13'0" (3.96m)

## **Sitting Room**

15'9" (4.8m) Into Bay x 13'1" (3.99m)