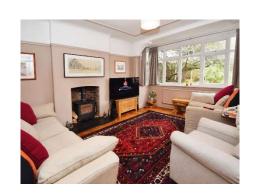

# Lounge

14'9" (4.5m) Into Bay x 13'0" (3.96m)

## **Sitting Room**

15'9" (4.8m) Into Bay x 13'1" (3.99m)