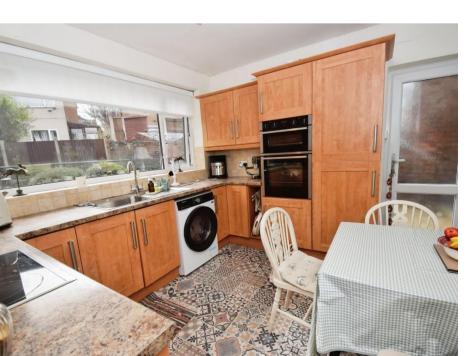

# Circular Road, Birkenhead £160,000









LESLEY HOOKS
ESTATE AGENTS









Nestled behind grand wrought iron gates, this deceptively spacious semidetached bungalow offers a warm and welcoming retreat. Ready to move into, the light and airy interior benefits from uPVC double glazing and efficient combi-fired gas central heating. The thoughtfully designed layout includes a welcoming hallway, a comfortable lounge, a well-equipped fitted kitchen with a breakfast area, two generous double bedrooms, both with fitted wardrobes, and a modern wet room. Outside, the rear boasts a charming garden with a desirable southerly aspect—perfect for enjoying the sunshine. Ideally situated in a quiet residential area, this home is within walking distance of local shops, schools, and excellent transport links. Plus, with the Mersey Tunnel just a short drive away, Liverpool is easil