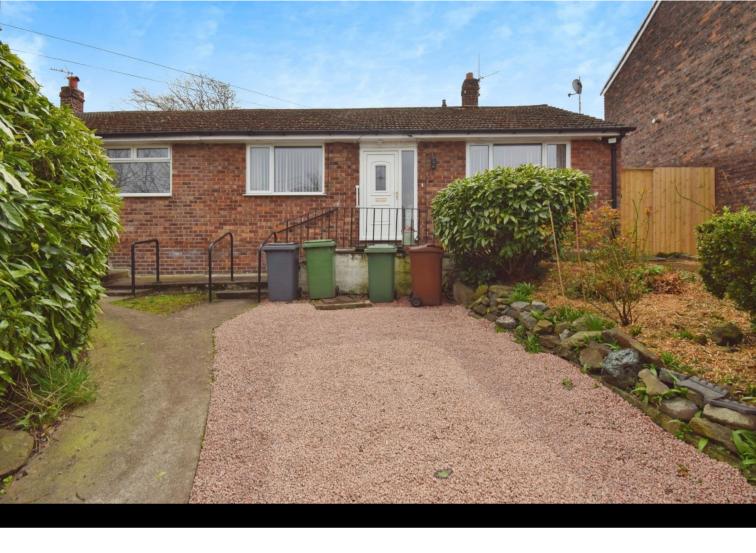

# Circular Road, Birkenhead £160,000

LESLEY HOOKS
ESTATE AGENTS

Nestled behind grand wrought iron gates, this deceptively spacious semidetached bungalow offers a warm and welcoming retreat. Ready to move into, the light and airy interior benefits from uPVC double glazing and efficient combi-fired gas central heating. The thoughtfully designed layout includes a welcoming hallway, a comfortable lounge, a well-equipped fitted kitchen with a breakfast area, two generous double bedrooms, both with fitted wardrobes, and a modern wet room. Outside, the rear boasts a charming garden with a desirable southerly aspect—perfect for enjoying the sunshine. Ideally situated in a quiet residential area, this home is within walking distance of local shops, schools, and excellent transport links. Plus, with the Mersey Tunnel just a short drive away, Liverpool is easily accessible. Don't miss the chance to make this lovely bungalow your own! Council tax band A. Freehold.