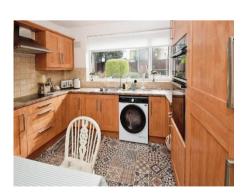

# Circular Road, Birkenhead £160,000









LESLEY HOOKS
ESTATE AGENTS









Nestled behind grand wrought iron gates, this deceptively spacious semidetached bungalow offers a warm and welcoming retreat. Ready to move into, the light and airy interior benefits from uPVC double glazing and efficient combi-fired gas central heating. The thoughtfully designed layout includes a welcoming hallway, a comfortable lounge, a well-equipped fitted kitchen with a breakfast area, two generous double bedrooms, both with fitted wardrobes, and a modern wet room. Outside, the rear boasts a charming garden with a desirable southerly aspect—perfect for enjoying the sunshine. Ideally situated in a quiet residential area, this home is within walking distance of local shops, schools, and excellent transport links. Plus, with the Mersey Tunnel just