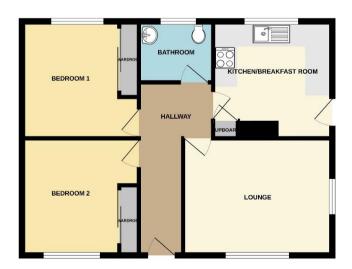

## Hallway

16'11" (5.16m) x 3'10" (1.17m)

### Lounge

13'11" (4.24m) x 11'1" (3.38m)

## **Kitchen Breakfast Room**

11'1" (3.38m) x 10'11" (3.33m)

# **Bedroom One**

10'11" (3.33m) x 10'11" (3.33m)

### **Bedroom Two**

10'11" (3.33m) x 10'11" (3.33m)

## **Bathroom**

6'11" (2.11m) x 5'8" (1.73m)

**GROUND FLOOR** 