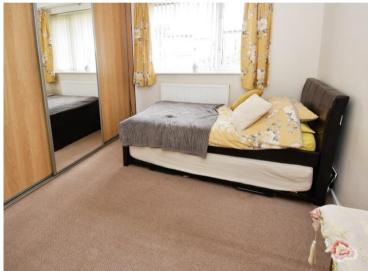

### **Bedroom One**

10'11" (3.33m) x 10'11" (3.33m) Bedroom Two 10'11" (3.33m) x 10'11" (3.33m) Bathroom 6'11" (2.11m) x 5'8" (1.73m)

GROUND FLOOR