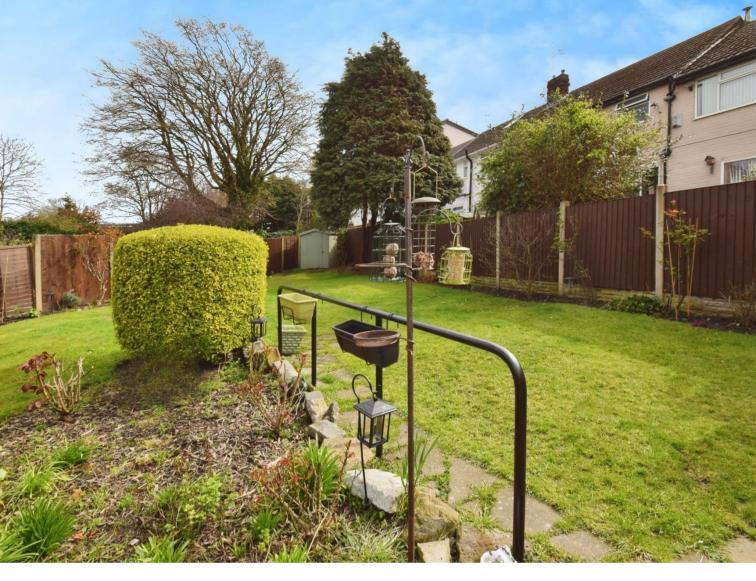

## £170,000

Nestled behind grand wrought iron gates, this deceptively spacious semidetached bungalow offers a warm and welcoming retreat. Ready to move into, the light and airy interior benefits from uPVC double glazing and efficient combi-fired gas central heating. The thoughtfully designed layout includes a welcoming hallway, a comfortable lounge, a well-equipped fitted kitchen with a breakfast area, two generous double bedrooms, both with fitted wardrobes, and a modern wet room. Outside, the rear boasts a charming garden with a desirable southerly aspect—perfect for enjoying the sunshine. Ideally situated in a quiet residential area, this home is within walking distance of local shops, schools, and excellent transport links. Plus, with the Mersey Tunnel just a short drive away, Liverpool is easily accessible. Don't miss the chance to make this lovely bungalow your own! Council tax band A. Freehold.