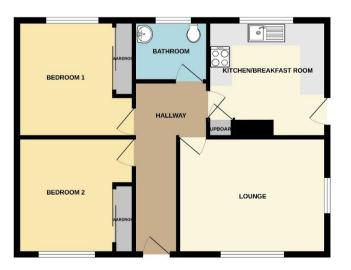

#### Hallway

16'11" (5.16m) x 3'10" (1.17m) Lounge 13'11" (4.24m) x 11'1" (3.38m) Kitchen Breakfast Room 11'1" (3.38m) x 10'11" (3.33m)

### **Bedroom One**

10'11" (3.33m) x 10'11" (3.33m) Bedroom Two 10'11" (3.33m) x 10'11" (3.33m) Bathroom 6'11" (2.11m) x 5'8" (1.73m)

GROUND FLOOR