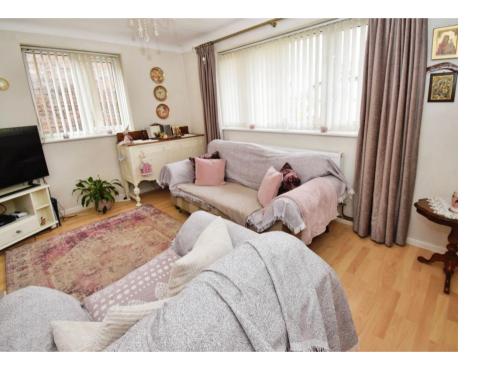

#### Hallway

16'11" (5.16m) x 3'10" (1.17m) Lounge 13'11" (4.24m) x 11'1" (3.38m) Kitchen Breakfast Room 11'1" (3.38m) x 10'11" (3.33m)