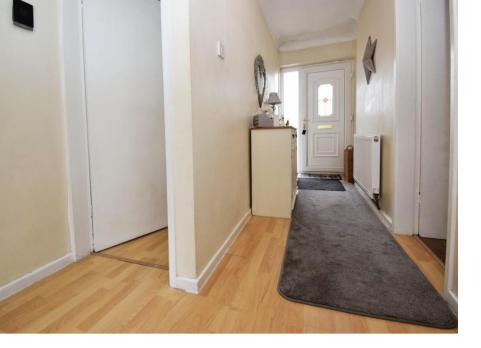

#### Hallway

16'11" (5.16m) x 3'10" (1.17m) Lounge 13'11" (4.24m) x 11'1" (3.38m) Kitchen Breakfast Room 11'1" (3.38m) x 10'11" (3.33m)