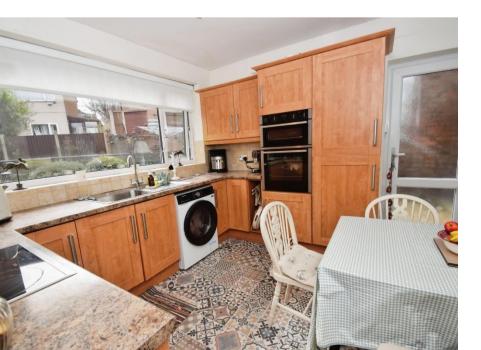

#### Hallway

16'11" (5.16m) x 3'10" (1.17m) Lounge 13'11" (4.24m) x 11'1" (3.38m) Kitchen Breakfast Room 11'1" (3.38m) x 10'11" (3.33m)