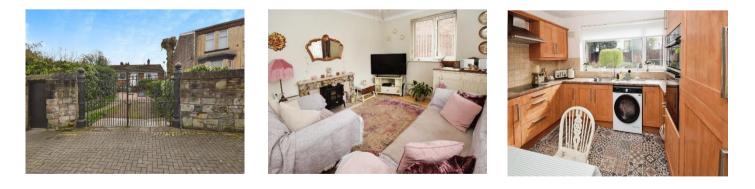

## £170,000

Nestled behind grand wrought iron gates, this deceptively spacious semidetached bungalow offers a warm and welcoming retreat. Ready to move into, the light and airy interior benefits from uPVC double glazing and efficient combi-fired gas central heating. The thoughtfully designed layout includes a welcoming hallway, a comfortable lounge, a well-equipped fitted kitchen with a breakfast area, two generous double bedrooms, both with fitted wardrobes, and a modern wet room. Outside, the rear boasts a charming garden with a desirable southerly aspect—perfect for enjoying the sunshine. Ideally situated in a quiet residential area, this home is within walking distance of local shops, schools, and excellent transport links. Plus, with the Mersey Tunnel just a short drive away, Liverpool is easily accessible. Don't miss the chance to make this lovely bungalow your own! Council tax band A. Freehold.