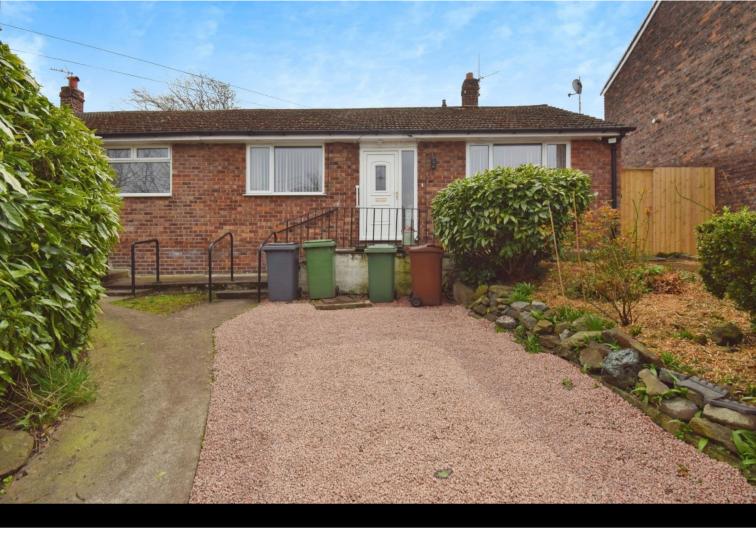

## £170,000

Nestled behind grand wrought iron gates, this deceptively spacious semidetached bungalow offers a warm and welcoming retreat. Ready to move into, the light and airy interior benefits from uPVC double glazing and efficient combi-fired gas central heating. The thoughtfully designed layout includes a welcoming hallway, a comfortable lounge, a well-equipped fitted kitchen with a breakfast area, two generous double bedrooms, both with fitted wardrobes, and a modern wet room. Outside, the rear boasts a charming garden with a desirable southerly aspect—perfect for enjoying the sunshine. Ideally situated in a quiet residential area, this home is within walking distance of local shops, schools, and excellent transport links. Plus, with the Mersey Tunnel just a short drive away, Liverpool is easily accessible. Don't miss the chance to make this lovely bungalow your own! Council tax band A. Freehold.