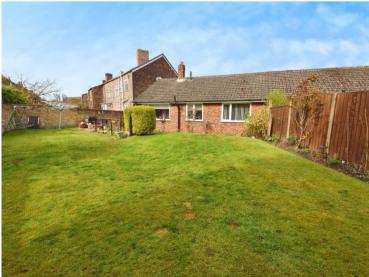

## £170,000

Nestled behind grand wrought iron gates, this deceptively spacious semidetached bungalow offers a warm and welcoming retreat. Ready to move into, the light and airy interior benefits from uPVC double glazing and efficient combi-fired gas central heating. The thoughtfully designed layout includes a welcoming hallway, a comfortable lounge, a well-equipped fitted kitchen with a breakfast area, two generous double bedrooms, both with fitted wardrobes, and a modern wet room. Outside, the rear boasts a charming garden with a desirable southerly aspect—perfect for enjoying the sunshine. Ideally situated in a quiet residential area, this home is within walking distance of local shops, schools, and excellent transport links. Plus, with the Mersey Tunnel just a short drive away, Liverpool is easily accessible. Don't miss the chance to make this lovely bungalow your own! Council tax band A. Freehold.