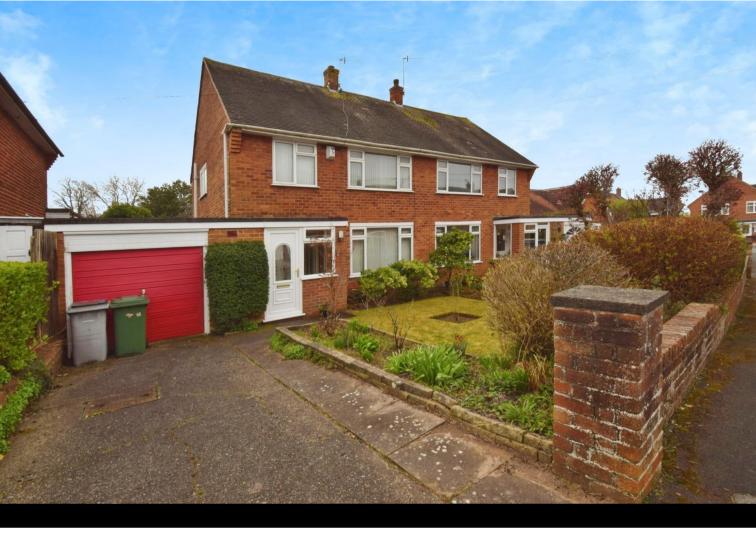

# Wirral Gardens, Bebington

## £270,000

Welcome to this bright and spacious threebedroom semi-detached home, nestled in the highly desirable Wirral Gardens. Perfectly liveable yet offering the opportunity for a little aesthetic updating, this charming property is an ideal blank canvas to make your own. With uPVC double glazing and gas central heating throughout, the layout comprises a welcoming porch with handy access to the garage, a spacious hallway, and a generous lounge that flows seamlessly into a lovely sitting room. The sitting room benefits from two pairs of patio doors that open onto the rear garden, flooding the space with natural light. The kitchen completes the ground floor layout. Upstairs, you'll find three well-proportioned bedrooms, all offering plenty of space, along with a modern three-piece bathroom featuring a shower over the bath. Outside, the property continues to impress. The front offers a driveway with off-road parking leading to the garage, while the rear boasts a delightful, south-facing garden—perfect for enjoying sunny days. Ideally located, this home is within walking distance of excellent local primary, secondary, and grammar schools. Plus, with motorway links to Liverpool and Chester just minutes away, commuting is a breeze. Offered for sale with no onward chain, this is a fantastic opportunity to secure a wonderful home in a prime location. Don't miss outviewing is highly recommended! Council tax band C. Freehold.