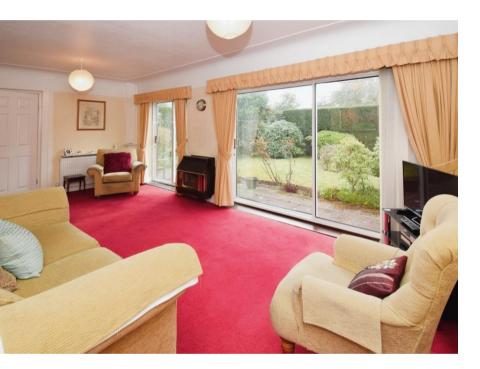

## £270,000

Welcome to this bright and spacious threebedroom semi-detached home, nestled in the highly desirable Wirral Gardens. Perfectly liveable yet offering the opportunity for a little aesthetic updating, this charming property is an ideal blank canvas to make your own. With uPVC double glazing and gas central heating throughout, the layout comprises a welcoming porch with handy access to the garage, a spacious hallway, and a generous lounge that flows seamlessly into a lovely sitting room. The sitting room benefits from two pairs of patio doors that open onto the rear garden, flooding the space with natural light. The kitchen completes the ground floor layout. Upstairs, you'll find three well-proportioned bedrooms, all offering plenty of space, along with a modern three-piece bathroom featuring a shower over the bath. Outside, the property continues to impress. The front offers a driveway with off-road parking leading to the garage, while the rear boasts a delightful, south-facing garden—perfect for enjoying sunny days. Ideally located, this home is within walking distance of excellent local primary, secondary, and grammar schools. Plus, with motorway links to Liverpool and Chester just minutes away, commuting is a breeze. Offered for sale with no onward chain, this is a fantastic opportunity to secure a wonderful home in a prime location. Don't miss outviewing is highly recommended! Council tax band C. Freehold.

#### Porch

7'11" (2.41m) x 3'4" (1.02m) Hallway 11'4" (3.45m) x 6'10" (2.08m) Lounge 11'6" (3.51m) x 12'6" (3.81m) Sitting Room 19'10" (6.05m) x 12'1" (3.68m) Max Kitchen 10'11" (3.33m) x 9'7" (2.92m)