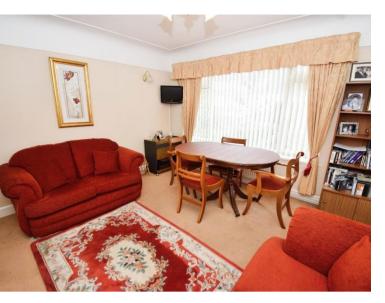

## £270,000

Welcome to this bright and spacious threebedroom semi-detached home, nestled in the highly desirable Wirral Gardens. Perfectly liveable yet offering the opportunity for a little aesthetic updating, this charming property is an ideal blank canvas to make your own. With uPVC double glazing and gas central heating throughout, the layout comprises a welcoming porch with handy access to the garage, a spacious hallway, and a generous lounge that flows seamlessly into a lovely sitting room. The sitting room benefits from two pairs of patio doors that open onto the rear garden, flooding the space with natural light. The kitchen completes the ground floor layout. Upstairs, you'll find three well-proportioned bedrooms, all offering plenty of space, along with a modern three-piece bathroom featuring a shower over the bath. Outside, the property continues to impress. The front offers a driveway with off-road parking leading to the garage, while the rear boasts a delightful, south-facing garden—perfect for enjoying sunny days. Ideally located, this home is within walking distance of excellent local primary, secondary, and grammar schools. Plus, with motorway links to Liverpool and Chester just minutes away, commuting is a breeze. Offered for sale with no onward chain, this is a fantastic opportunity to secure a wonderful home in a prime location. Don't miss outviewing is highly recommended! Council tax band C. Freehold.

#### Porch

7'11" (2.41m) x 3'4" (1.02m) Hallway 11'4" (3.45m) x 6'10" (2.08m) Lounge 11'6" (3.51m) x 12'6" (3.81m) Sitting Room 19'10" (6.05m) x 12'1" (3.68m) Max Kitchen 10'11" (3.33m) x 9'7" (2.92m)