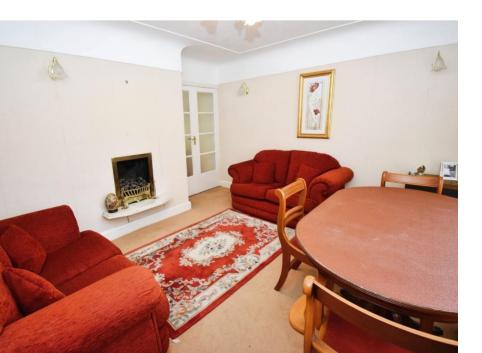

## £270,000

Welcome to this bright and spacious threebedroom semi-detached home, nestled in the highly desirable Wirral Gardens. Perfectly liveable yet offering the opportunity for a little aesthetic updating, this charming property is an ideal blank canvas to make your own. With uPVC double glazing and gas central heating throughout, the layout comprises a welcoming porch with handy access to the garage, a spacious hallway, and a generous lounge that flows seamlessly into a lovely sitting room. The sitting room benefits from two pairs of patio doors that open onto the rear garden, flooding the space with natural light. The kitchen completes the ground floor layout. Upstairs, you'll find three well-proportioned bedrooms, all offering plenty of space, along with a modern three-piece bathroom featuring a shower over the bath. Outside, the property continues to impress. The front offers a driveway with off-road parking leading to the garage, while the rear boasts a delightful, south-facing garden—perfect for enjoying sunny days. Ideally located, this home is within walking distance of excellent local primary, secondary, and grammar schools. Plus, with motorway links to Liverpool and Chester just minutes away, commuting is a breeze. Offered for sale with no onward chain, this is a fantastic opportunity to secure a wonderful home in a prime location. Don't miss outviewing is highly recommended! Council tax band C. Freehold.

#### Porch

7'11" (2.41m) x 3'4" (1.02m) Hallway 11'4" (3.45m) x 6'10" (2.08m) Lounge 11'6" (3.51m) x 12'6" (3.81m) Sitting Room 19'10" (6.05m) x 12'1" (3.68m) Max Kitchen 10'11" (3.33m) x 9'7" (2.92m)