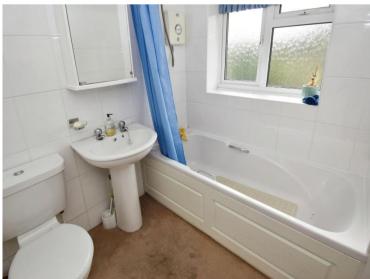

#### **Bedroom One**

11'4" (3.45m) x 11'3" (3.43m) Bedroom Two 13'7" (4.14m) x 10'11" (3.33m) Bedroom Three 8'6" (2.59m) x 8'6" (2.59m) Bathroom 6'6" (1.98m) x 6'1" (1.85m) Garage 16'0" (4.88m) x 9'7" (2.92m)