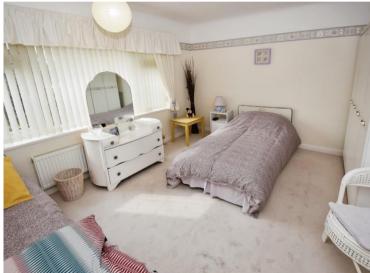

#### **Bedroom One**

11'4" (3.45m) x 11'3" (3.43m) Bedroom Two 13'7" (4.14m) x 10'11" (3.33m) Bedroom Three 8'6" (2.59m) x 8'6" (2.59m) Bathroom 6'6" (1.98m) x 6'1" (1.85m) Garage 16'0" (4.88m) x 9'7" (2.92m)