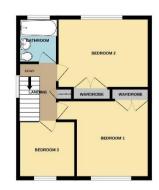

#### **Bedroom One**

11'4" (3.45m) x 11'3" (3.43m) Bedroom Two 13'7" (4.14m) x 10'11" (3.33m) Bedroom Three 8'6" (2.59m) x 8'6" (2.59m) Bathroom 6'6" (1.98m) x 6'1" (1.85m) Garage 16'0" (4.88m) x 9'7" (2.92m)

GROUND FLOOR

1ST FLOOR