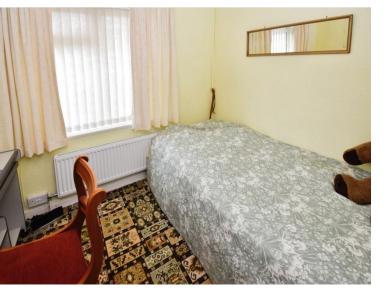

#### **Bedroom One**

11'4" (3.45m) x 11'3" (3.43m) Bedroom Two 13'7" (4.14m) x 10'11" (3.33m) Bedroom Three 8'6" (2.59m) x 8'6" (2.59m) Bathroom 6'6" (1.98m) x 6'1" (1.85m) Garage 16'0" (4.88m) x 9'7" (2.92m)