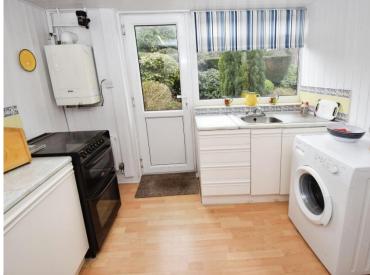

## £270,000

Welcome to this bright and spacious threebedroom semi-detached home, nestled in the highly desirable Wirral Gardens. Perfectly liveable yet offering the opportunity for a little aesthetic updating, this charming property is an ideal blank canvas to make your own. With uPVC double glazing and gas central heating throughout, the layout comprises a welcoming porch with handy access to the garage, a spacious hallway, and a generous lounge that flows seamlessly into a lovely sitting room. The sitting room benefits from two pairs of patio doors that open onto the rear garden, flooding the space with natural light. The kitchen completes the ground floor layout. Upstairs, you'll find three well-proportioned bedrooms, all offering plenty of space, along with a modern three-piece bathroom featuring a shower over the bath. Outside, the property continues to impress. The front offers a driveway with off-road parking leading to the garage, while the rear boasts a delightful, south-facing garden—perfect for enjoying sunny days. Ideally located, this home is within walking distance of excellent local primary, secondary, and grammar schools. Plus, with motorway links to Liverpool and Chester just minutes away, commuting is a breeze. Offered for sale with no onward chain, this is a fantastic opportunity to secure a wonderful home in a prime location. Don't miss outviewing is highly recommended! Council tax band C. Freehold.

#### Porch

7'11" (2.41m) x 3'4" (1.02m) Hallway 11'4" (3.45m) x 6'10" (2.08m) Lounge 11'6" (3.51m) x 12'6" (3.81m) Sitting Room 19'10" (6.05m) x 12'1" (3.68m) Max Kitchen 10'11" (3.33m) x 9'7" (2.92m)