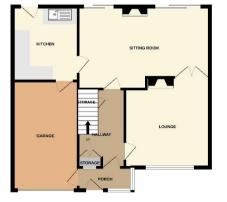

#### Porch

7'11" (2.41m) x 3'4" (1.02m) Hallway 11'4" (3.45m) x 6'10" (2.08m) Lounge 11'6" (3.51m) x 12'6" (3.81m) Sitting Room 19'10" (6.05m) x 12'1" (3.68m) Max Kitchen 10'11" (3.33m) x 9'7" (2.92m)

GROUND FLOOR

1ST FLOOR