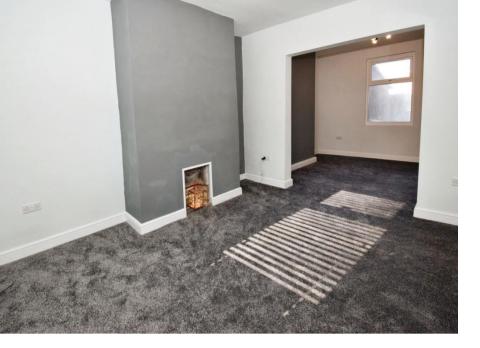

## Lounge

13'0" (3.96m) x 11'3" (3.43m)

## **Dining Room**

14'8" (4.47m) x 9'6" (2.9m)