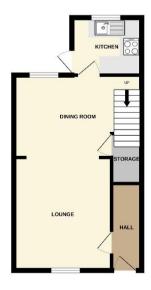

#### Hall

10'0" (3.05m) x 3'0" (0.91m)

## Lounge

13'0" (3.96m) x 11'3" (3.43m)

## **Dining Room**

14'8" (4.47m) x 9'6" (2.9m)

# Kitchen

8'0" (2.44m) x 6'7" (2.01m)