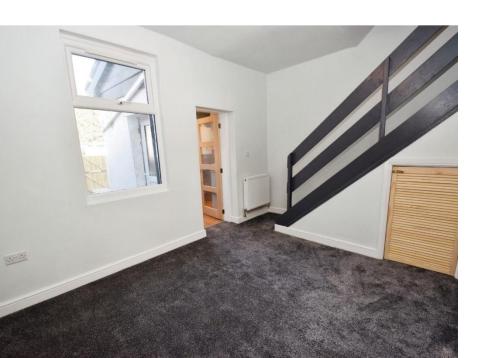

#### Hall

10'0" (3.05m) x 3'0" (0.91m)

## **Dining Room**

14'8" (4.47m) x 9'6" (2.9m)