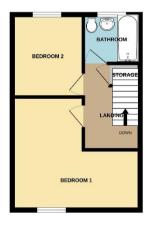

#### **Bedroom One**

14'10" (4.52m) Max x 13'0" (3.96m) Max

## **Bedroom Two**

9'8" (2.95m) x 8'1" (2.46m)

## **Bathroom**

6'3" (1.91m) x 5'7" (1.7m)

GROUND FLOOR

1ST FLOOR