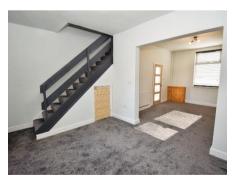

## Lounge

13'0" (3.96m) x 11'3" (3.43m)

## **Dining Room**

14'8" (4.47m) x 9'6" (2.9m)