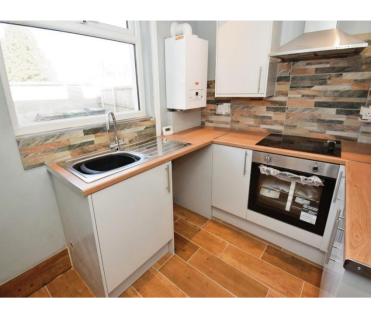

Upstairs, there are two generously sized bedrooms and a contemporary threepiece bathroom, complete with a shower and screen over the bath. Outside, the enclosed rear courtyard provides a private space to relax. Conveniently located within walking distance of shops, schools, and transport links, this fantastic home is offered with no onward chain—ideal for a hassle-free move! Could this be your perfect next home? Arrange a viewing today! Council tax band A. Freehold.

#### Hall

10'0" (3.05m) x 3'0" (0.91m)

## Lounge

13'0" (3.96m) x 11'3" (3.43m)

## **Dining Room**

14'8" (4.47m) x 9'6" (2.9m)

# Kitchen

8'0" (2.44m) x 6'7" (2.01m)

#### **Bedroom One**

14'10" (4.52m) Max x 13'0" (3.96m) Max

## **Bedroom Two**

9'8" (2.95m) x 8'1" (2.46m)

## **Bathroom**

6'3" (1.91m) x 5'7" (1.7m)















GROUND FLOOR

1ST FLOOR





#### **Contact Us:**

# 0151 644 6000

lesley@lesleyhooks.co.uk 6 Church Road, Bebington, Wirral, Merseyside, CH63 7PH

White over alternat has been made to ensure the accentacy of the floorpion contained here, measurement of above, and does, receive and any other less are approximate and not responsiblely to when the major ensurement of containing or many interests. The plan is for it alternates purposes any and indust in such as usual they any prospective parchases. The services, systems and appliances shown have not been respect and as a first interest. The services, systems and appliances shown have not been respected and negative and office may only the plantifier of the difference of the plantifier of the plant

Disclaimer: Whilst these deta