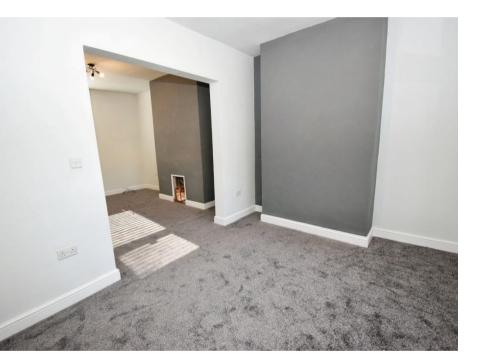

## Lounge

13'0" (3.96m) x 11'3" (3.43m)

## **Dining Room**

14'8" (4.47m) x 9'6" (2.9m)