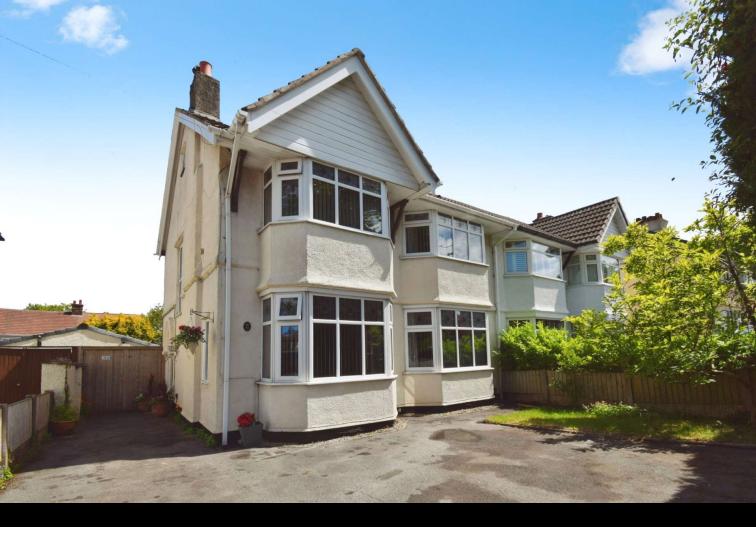

# Kings Road, Bebington

£360,000

LESLEY HOOKS
ESTATE AGENTS

This spacious and beautifully presented semidetached home is perfect for a growing family and ready to move into. With uPVC double glazing and efficient combi gas central heating, this charming property offers both comfort and style. Step inside to a welcoming hallway with elegant Karndean flooring, leading to a bright lounge featuring a bay window and a cosy log burner set within a stylish fireplace. The additional sitting room, also with a bay window, boasts a characterful open fire perfect for relaxing evenings. At the heart of the home is a smartly designed kitchen dining room, complete with modern fittings and double doors opening onto the garden, seamlessly blending indoor and outdoor living. A separate utility room with a WC and wash hand basin adds to the convenience. Upstairs, you'll find four well-proportioned bedrooms and a contemporary three-piece bathroom with a shower and screen over the bath. A drop-down ladder from the landing provides access to a generous loft room, offering excellent additional space. Outside, the property benefits from a driveway with offroad parking at the front, while the rear garden provides a fantastic space for family life, featuring a patio area and a garage. Ideally located within walking distance of excellent primary, secondary, and grammar schools, this wonderful home is an opportunity not to be missed! Council tax band D. Freehold.