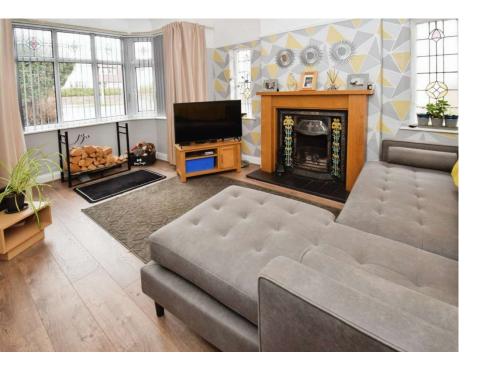

## Lounge

17'6" (5.33m) Into Bay x 11'11" (3.63m)

#### Sitting Room

15'5" (4.7m) Into Bay x 11'6" (3.51m)