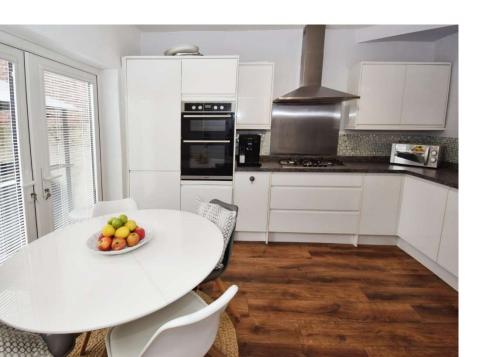

# Kings Road, Bebington

£360,000









LESLEY HOOKS
ESTATE AGENTS









This spacious and beautifully presented semidetached home is perfect for a growing family and ready to move into. With uPVC double glazing and efficient combi gas central heating, this charming property offers both comfort and style. Step inside to a welcoming hallway with elegant Karndean flooring, leading to a bright lounge featuring a bay window and a cosy log burner set within a stylish fireplace. The additional sitting room, also with a bay window, boasts a characterful open fire perfect for relaxing evenings. At the heart of the home is a smartly designed kitchen dining room, complete with modern fittings and double doors opening onto the garden, seamlessly blending indoor and outdoor living. A separate utility room with a WC and wash hand basin adds to the convenience. Upstairs, y