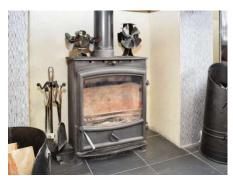

# Kings Road, Bebington

£360,000









LESLEY HOOKS
ESTATE AGENTS









This spacious and beautifully presented semidetached home is perfect for a growing family and ready to move into. With uPVC double glazing and efficient combi gas central heating, this charming property offers both comfort and style. Step inside to a welcoming hallway with elegant Karndean flooring, leading to a bright lounge featuring a bay window and a cosy log burner set within a stylish fireplace. The additional sitting room, also with a bay window, boasts a characterful open fire perfect for relaxing evenings. At the heart of the home is a smartly designed kitchen dining room, complete with modern fittings and double doors opening onto the garden, seamlessly blending indoor and outdoor living. A separate utility room with a WC and wash hand ba