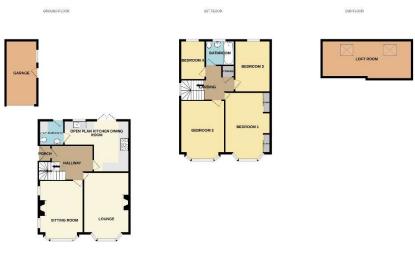

# Hallway

10'11" (3.33m) x 9'0" (2.74m)

## Lounge

17'6" (5.33m) Into Bay x 11'11" (3.63m)

#### Sitting Room

15'5" (4.7m) Into Bay x 11'6" (3.51m)

## **Open Plan Kitchen Dining Room**

16'11" (5.16m) Max x 12'8" (3.86m) Max

#### **Utility Room & WC**

7'0" (2.13m) x 6'6" (1.98m)

#### **Bedroom One**

17'6" (5.33m) Into Bay x 11'11" (3.63m)

#### **Bedroom Two**

15'8" (4.78m) Into Bay x 11'5" (3.48m)

# **Bedroom Three**

12'5" (3.78m) x 9'3" (2.82m)

## **Bedroom Four**

10'3" (3.12m) x 6'4" (1.93m)

# **Bathroom**

7'3" (2.21m) x 6'9" (2.06m)

#### **Loft Room**

22'8" (6.91m) Max x 10'0" (3.05m) Max