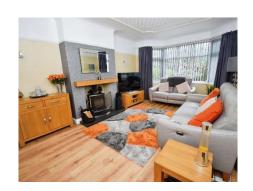

# Kings Road, Bebington

£360,000









LESLEY HOOKS
ESTATE AGENTS









This spacious and beautifully presented semidetached home is perfect for a growing family and ready to move into. With uPVC double glazing and efficient combi gas central heating, this charming property offers both comfort and style. Step inside to a welcoming hallway with elegant Karndean flooring, leading to a bright lounge featuring a bay window and a cosy log burner set within a stylish fireplace. The additional sitting room, also with a bay window, boasts a characterful open fire perfect for relaxing evenings. At the heart of the home is a smartly designed kitchen dining room, complete with modern fittings and double doors opening onto the garden, seamlessly blending indoor and outdoor living. A separate utility room with a WC and wash hand