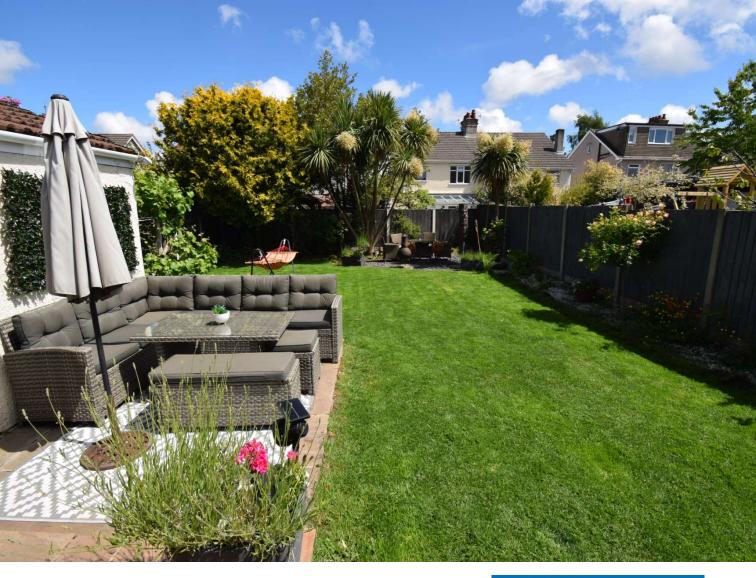

# Kings Road, Bebington

£360,000

LESLEY HOOKS
ESTATE AGENTS

This spacious and beautifully presented semidetached home is perfect for a growing family and ready to move into. With uPVC double glazing and efficient combi gas central heating, this charming property offers both comfort and style. Step inside to a welcoming hallway with elegant Karndean flooring, leading to a bright lounge featuring a bay window and a cosy log burner set within a stylish fireplace. The additional sitting room, also with a bay window, boasts a characterful open fire perfect for relaxing evenings. At the heart of the home is a smartly designed kitchen dining room, complete with modern fittings and double doors opening onto the garden, seamlessly blending indoor and outdoor living. A separate utility room with a WC and wash hand basin adds to the convenience. Upstairs, you'll find four well-proportioned bedrooms and a contemporary three-piece bathroom with a shower and screen over the bath. A drop-down ladder from the landing provides access to a generous loft room, offering excellent additional space. Outside, the property benefits from a driveway with offroad parking at the front, while the rear garden provides a fantastic space for family life, featuring a patio area and a garage. Ideally located within walking distance of excellent primary, secondary, and grammar schools, this wonderful home is an opportunity not to be missed! Council tax band D. Freehold.