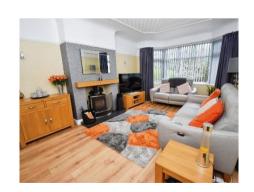

# Kings Road, Bebington

£375,000









LESLEY HOOKS
ESTATE AGENTS









This spacious and beautifully presented semidetached home is perfect for a growing family and ready to move into. With uPVC double glazing and efficient combi gas central heating, this charming property offers both comfort and style. Step inside to a welcoming hallway with elegant Karndean flooring, leading to a bright lounge featuring a bay window and a cosy log burner set within a stylish fireplace. The additional sitting room, also with a bay window, boasts a characterful open fire perfect for relaxing evenings. At the heart of the home is a smartly designed kitchen dining room, complete with modern fittings and double doors opening onto the garden, seamlessly blending indoor and outdoor living. A separate utility room with a WC and wash hand