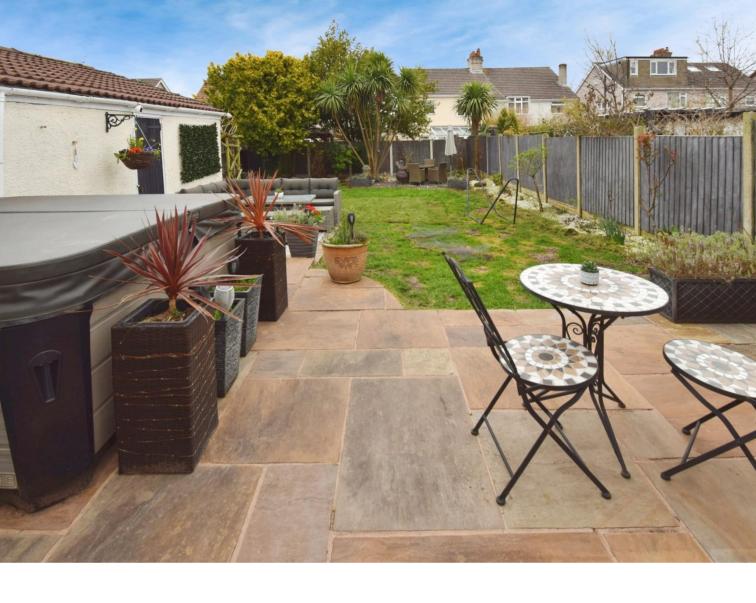

# Kings Road, Bebington

£375,000

LESLEY HOOKS
ESTATE AGENTS

This spacious and beautifully presented semidetached home is perfect for a growing family and ready to move into. With uPVC double glazing and efficient combi gas central heating, this charming property offers both comfort and style. Step inside to a welcoming hallway with elegant Karndean flooring, leading to a bright lounge featuring a bay window and a cosy log burner set within a stylish fireplace. The additional sitting room, also with a bay window, boasts a characterful open fire perfect for relaxing evenings. At the heart of the home is a smartly designed kitchen dining room, complete with modern fittings and double doors opening onto the garden, seamlessly blending indoor and outdoor living. A separate utility room with a WC and wash hand basin adds to the convenience. Upstairs, you'll find four well-proportioned bedrooms and a contemporary three-piece bathroom with a shower and screen over the bath. A drop-down ladder from the landing provides access to a generous loft room, offering excellent additional space. Outside, the property benefits from a driveway with offroad parking at the front, while the rear garden provides a fantastic space for family life, featuring a patio area and a garage. Ideally located within walking distance of excellent primary, secondary, and grammar schools, this wonderful home is an opportunity not to be missed! Council tax band D. Freehold.