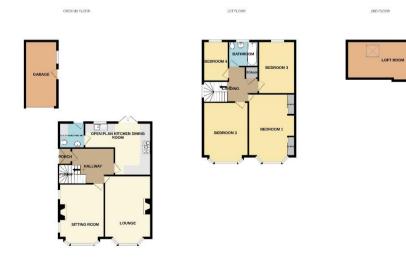

#### Hallway

10'11" (3.33m) x 9'0" (2.74m)

#### Lounge

17'6" (5.33m) Into Bay x 11'11" (3.63m)

# **Sitting Room**

15'5" (4.7m) Into Bay x 11'6" (3.51m)

## **Open Plan Kitchen Dining Room**

16'11" (5.16m) Max x 12'8" (3.86m) Max

## **Utility Room & WC**

7'0" (2.13m) x 6'6" (1.98m)

#### **Bedroom One**

17'6" (5.33m) Into Bay x 11'11" (3.63m)

#### **Bedroom Two**

15'8" (4.78m) Into Bay x 11'5" (3.48m)

#### **Bedroom Three**

12'5" (3.78m) x 9'3" (2.82m)

# **Bedroom Four**

10'3" (3.12m) x 6'4" (1.93m)

# Bathroom

7'3" (2.21m) x 6'9" (2.06m)

## **Loft Room**

22'8" (6.91m) Max x 10'0" (3.05m) Max