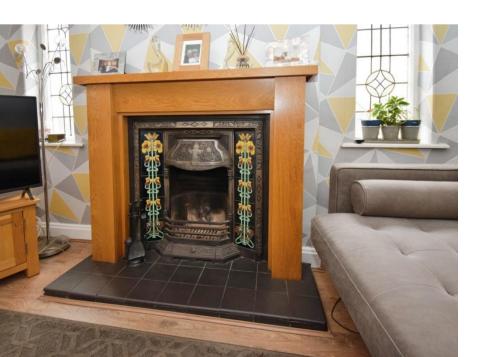

# Kings Road, Bebington

£375,000









LESLEY HOOKS
ESTATE AGENTS









This spacious and beautifully presented semidetached home is perfect for a growing family and ready to move into. With uPVC double glazing and efficient combi gas central heating, this charming property offers both comfort and style. Step inside to a welcoming hallway with elegant Karndean flooring, leading to a bright lounge featuring a bay window and a cosy log burner set within a stylish fireplace. The additional sitting room, also with a bay window, boasts a characterful open fire perfect for relaxing evenings. At the heart of the home is a smartly designed kitchen dining room, complete with modern fittings and double doors opening onto the garden, seamlessly blending indoor and outdoor living. A separate utility room with a WC and wash hand basin adds to the convenience. Upstairs, y