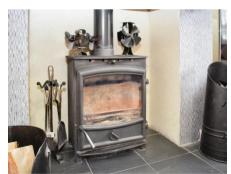

# Kings Road, Bebington

£375,000

LESLEY HOOKS
ESTATE AGENTS

This spacious and beautifully presented semidetached home is perfect for a growing family and ready to move into. With uPVC double glazing and efficient combi gas central heating, this charming property offers both comfort and style. Step inside to a welcoming hallway with elegant Karndean flooring, leading to a bright lounge featuring a bay window and a cosy log burner set within a stylish fireplace. The additional sitting room, also with a bay window, boasts a characterful open fire perfect for relaxing evenings. At the heart of the home is a smartly designed kitchen dining room, complete with modern fittings and double doors opening onto the garden, seamlessly blending indoor and outdoor living. A separate utility room with a WC and wash hand basin adds to the convenience. Upstairs, you'll find four well-proportioned bedrooms and a contemporary three-piece bathroom with a shower and screen over the bath. A drop-down ladder from the landing provides access to a generous loft room, offering excellent additional space. Outside, the property benefits from a driveway with offroad parking at the front, while the rear garden provides a fantastic space for family life, featuring a patio area and a garage. Ideally located within walking distance of excellent primary, secondary, and grammar schools, this wonderful home is an opportunity not to be missed! Council tax band D. Freehold.