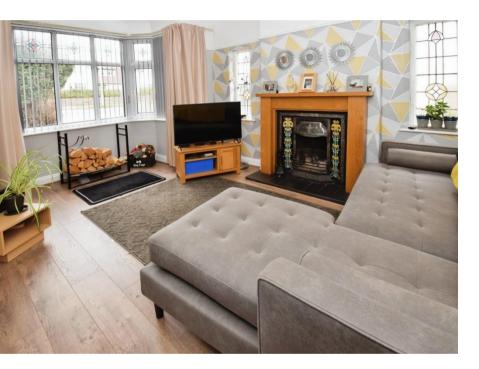

#### Lounge

17'6" (5.33m) Into Bay x 11'11" (3.63m)

# **Sitting Room**

15'5" (4.7m) Into Bay x 11'6" (3.51m)