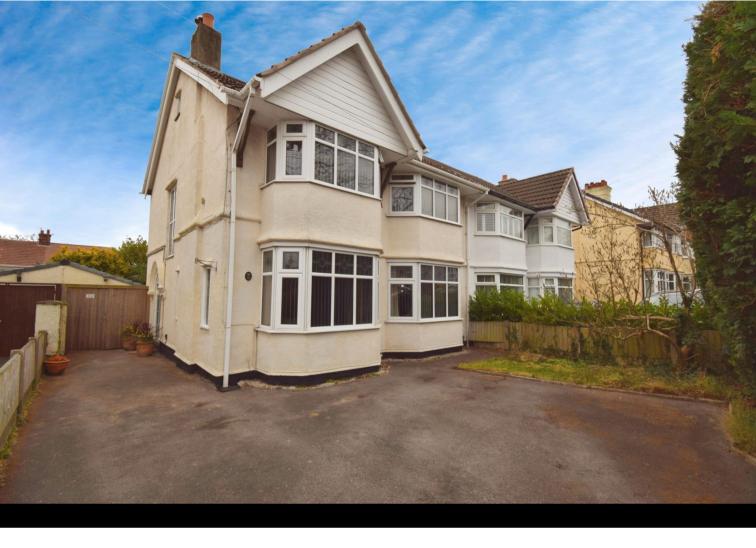

# Kings Road, Bebington

£375,000

LESLEY HOOKS
ESTATE AGENTS

This spacious and beautifully presented semidetached home is perfect for a growing family and ready to move into. With uPVC double glazing and efficient combi gas central heating, this charming property offers both comfort and style. Step inside to a welcoming hallway with elegant Karndean flooring, leading to a bright lounge featuring a bay window and a cosy log burner set within a stylish fireplace. The additional sitting room, also with a bay window, boasts a characterful open fire perfect for relaxing evenings. At the heart of the home is a smartly designed kitchen dining room, complete with modern fittings and double doors opening onto the garden, seamlessly blending indoor and outdoor living. A separate utility room with a WC and wash hand basin adds to the convenience. Upstairs, you'll find four well-proportioned bedrooms and a contemporary three-piece bathroom with a shower and screen over the bath. A drop-down ladder from the landing provides access to a generous loft room, offering excellent additional space. Outside, the property benefits from a driveway with offroad parking at the front, while the rear garden provides a fantastic space for family life, featuring a patio area and a garage. Ideally located within walking distance of excellent primary, secondary, and grammar schools, this wonderful home is an opportunity not to be missed! Council tax band D. Freehold.