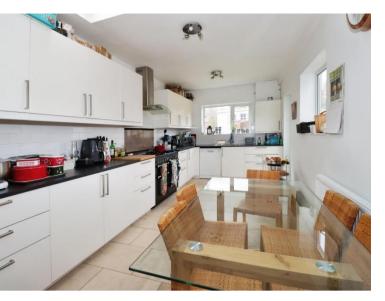

## £365,000

Welcome to your new home in Higher Bebington! This extended semi-detached house offers plenty of space and comfort for your family. As you enter, you're greeted by a spacious hallway leading to a cosy lounge, perfect for relaxing evenings. Adjacent is a versatile sitting room. The heart of the home lies in the kitchen dining room, ideal for family meals and entertaining guests. For added convenience, there's a utility room and a shower room on the ground floor. To the first floor you will find three well sized bedrooms and a convenient shower room. To the second floor there is the added bonus of a loft bedroom.Outside. the property boasts a driveway with ample parking space, a garage, and a lovely garden, perfect for enjoying the outdoors. Situated in the popular residential area of `the Boulevards` the property is within easy reach of local shops and amenities. Local primary, secondary and grammar schools are all within walking distance. Motorway networks with links to Liverpool and Chester are a five minute drive away. Freehold. Council tax band C. Ultrafast broadband.

#### Hallway

13'11" (4.24m) x 6'0" (1.83m) Lounge 14'6" (4.42m) Into Bay x 12'1" (3.68m) Sitting Room 16'4" (4.98m) x 11'8" (3.56m) Kitchen Dining Room 27'8" (8.43m) x 9'4" (2.84m) Utility 4'4" (1.32m) x 5'4" (1.63m) Downstairs Shower Room 8'2" (2.49m) x 5'2" (1.57m)