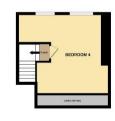

#### **Bedroom One**

14'7" (4.45m) Into Bay x 8'11" (2.72m) To Wardrobe Bedroom Two 12'6" (3.81m) x 9'6" (2.9m) To Wardrobe Bedroom Three 8'11" (2.72m) x 7'0" (2.13m) Shower Room 6'11" (2.11m) x 5'9" (1.75m) Bedroom Four 15'10" (4.83m) x 16'8" (5.08m) Max