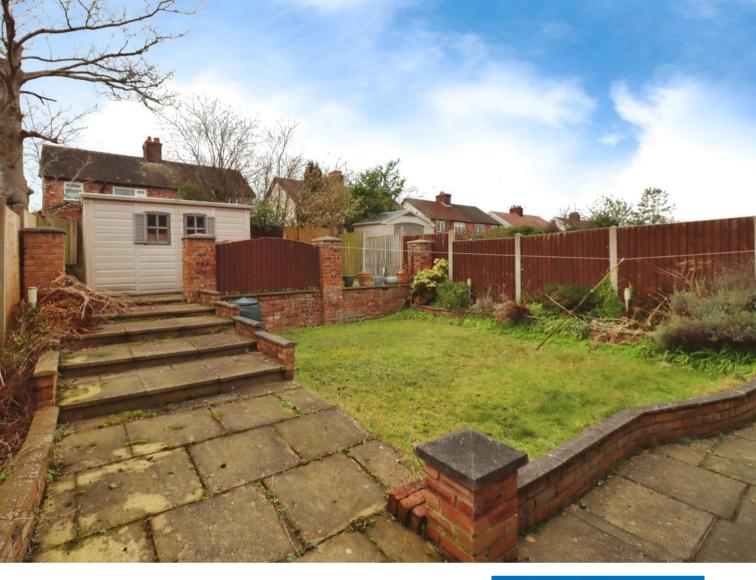

## £365,000

Welcome to your new home in Higher Bebington! This extended semi-detached house offers plenty of space and comfort for your family. As you enter, you're greeted by a spacious hallway leading to a cosy lounge, perfect for relaxing evenings. Adjacent is a versatile sitting room. The heart of the home lies in the kitchen dining room, ideal for family meals and entertaining guests. For added convenience, there's a utility room and a shower room on the ground floor. To the first floor you will find three well sized bedrooms and a convenient shower room. To the second floor there is the added bonus of a loft bedroom.Outside. the property boasts a driveway with ample parking space, a garage, and a lovely garden, perfect for enjoying the outdoors. Situated in the popular residential area of `the Boulevards` the property is within easy reach of local shops and amenities. Local primary, secondary and grammar schools are all within walking distance. Motorway networks with links to Liverpool and Chester are a five minute drive away. Freehold. Council tax band C. Ultrafast broadband.