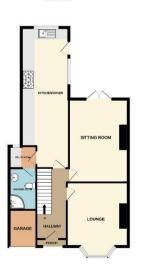

#### Hallway

13'11" (4.24m) x 6'0" (1.83m) Lounge 14'6" (4.42m) Into Bay x 12'1" (3.68m) Sitting Room 16'4" (4.98m) x 11'8" (3.56m) Kitchen Dining Room 27'8" (8.43m) x 9'4" (2.84m) Utility 4'4" (1.32m) x 5'4" (1.63m) Downstairs Shower Room 8'2" (2.49m) x 5'2" (1.57m)