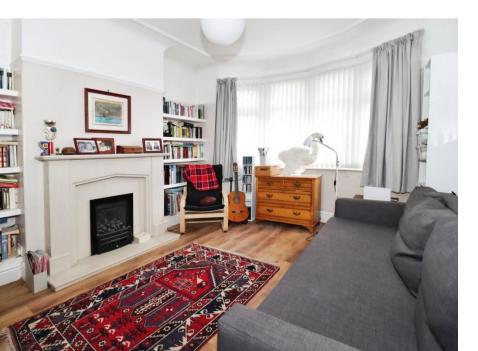

## £365,000

Welcome to your new home in Higher Bebington! This extended semi-detached house offers plenty of space and comfort for your family. As you enter, you're greeted by a spacious hallway leading to a cosy lounge, perfect for relaxing evenings. Adjacent is a versatile sitting room. The heart of the home lies in the kitchen dining room, ideal for family meals and entertaining guests. For added convenience, there's a utility room and a shower room on the ground floor. To the first floor you will find three well sized bedrooms and a convenient shower room. To the second floor there is the added bonus of a loft bedroom.Outside. the property boasts a driveway with ample parking space, a garage, and a lovely garden, perfect for enjoying the outdoors. Situated in the popular residential area of `the Boulevards` the property is within easy reach of local shops and amenities. Local primary, secondary and grammar schools are all within walking distance. Motorway networks with links to Liverpool and Chester are a five minute drive away. Freehold. Council tax band C. Ultrafast broadband.

#### Hallway

13'11" (4.24m) x 6'0" (1.83m) Lounge 14'6" (4.42m) Into Bay x 12'1" (3.68m) Sitting Room 16'4" (4.98m) x 11'8" (3.56m) Kitchen Dining Room 27'8" (8.43m) x 9'4" (2.84m) Utility 4'4" (1.32m) x 5'4" (1.63m) Downstairs Shower Room 8'2" (2.49m) x 5'2" (1.57m)