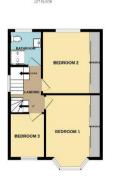

#### **Bedroom One**

14'7" (4.45m) Into Bay x 8'11" (2.72m) To Wardrobe Bedroom Two 12'6" (3.81m) x 9'6" (2.9m) To Wardrobe Bedroom Three 8'11" (2.72m) x 7'0" (2.13m) Shower Room 6'11" (2.11m) x 5'9" (1.75m) Bedroom Four 15'10" (4.83m) x 16'8" (5.08m) Max