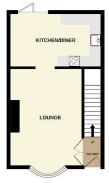

## £250,000

This charming semi-detached house sits on a delightful corner plot, offering a perfect blend of space and comfort. Upon entering, you're greeted by the entrance hallway with double doors leading into a spacious lounge, ideal for relaxation and family gatherings. The kitchen dining room provides a lovely area for cooking and dining.

Hallway

5'9" (1.75m) x 3'1" (0.94m) Lounge 15'4" (4.67m) x 11'5" (3.48m) Kitchen/Diner 8'6" (2.59m) x 14'8" (4.47m)