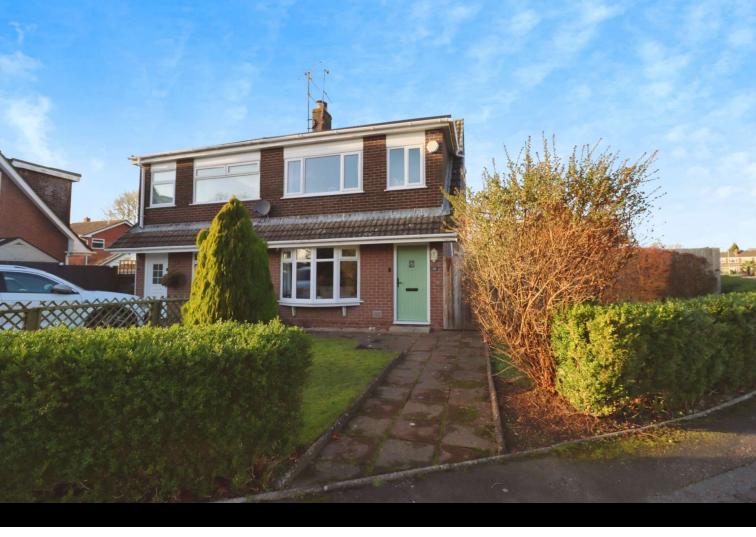

## Moseley Road, Spital

## £250,000

This charming semi-detached house sits on a delightful corner plot, offering a perfect blend of space and comfort. Upon entering, you're greeted by the entrance hallway with double doors leading into a spacious lounge, ideal for relaxation and family gatherings. The kitchen dining room provides a lovely area for cooking and dining.

To the first floor you will find three well proportioned bedrooms, ideal for family living or setting up a home office. A stylish three piece family bathroom ensures convenience and comfort for all. Outside, the property boasts a generous garden, perfect for outdoor activities and enjoying the fresh air. There's also a garage and driveway to the rear, providing convenient off-road parking.Situated in a popular residential area the property is within walking distance to local primary, secondary and grammar schools. There are numerous shops and amenities nearby along with rail and bus routes. Motorway networks with links to Liverpool and Chester are a couple of minutes drive away. Freehold. Council tax band C. Ultrafast Broadband.