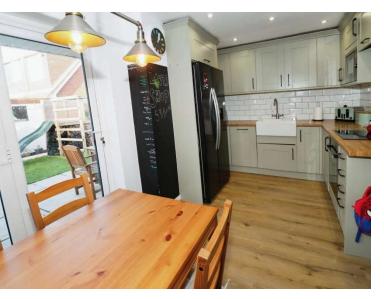

## £250,000

This charming semi-detached house sits on a delightful corner plot, offering a perfect blend of space and comfort. Upon entering, you're greeted by the entrance hallway with double doors leading into a spacious lounge, ideal for relaxation and family gatherings. The kitchen dining room provides a lovely area for cooking and dining.

Hallway

5'9" (1.75m) x 3'1" (0.94m) Lounge 15'4" (4.67m) x 11'5" (3.48m) Kitchen/Diner 8'6" (2.59m) x 14'8" (4.47m)