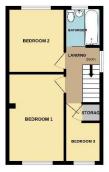

To the first floor you will find three well proportioned bedrooms, ideal for family living or setting up a home office. A stylish three piece family bathroom ensures convenience and comfort for all. Outside, the property boasts a generous garden, perfect for outdoor activities and enjoying the fresh air. There's also a garage and driveway to the rear, providing convenient off-road parking.Situated in a popular residential area the property is within walking distance to local primary, secondary and grammar schools. There are numerous shops and amenities nearby along with rail and bus routes. Motorway networks with links to Liverpool and Chester are a couple of minutes drive away. Freehold. Council tax band C. Ultrafast Broadband.

## Bedroom One

13'11" (4.24m) x 8'7" (2.62m) Bedroom Two 10'1" (3.07m) x 8'7" (2.62m) Bedroom Three 6'4" (1.93m) x 5'8" (1.73m) Bathroom 5'11" (1.8m) x 5'8" (1.73m)

GROUND FLOOP

157 FLOOR