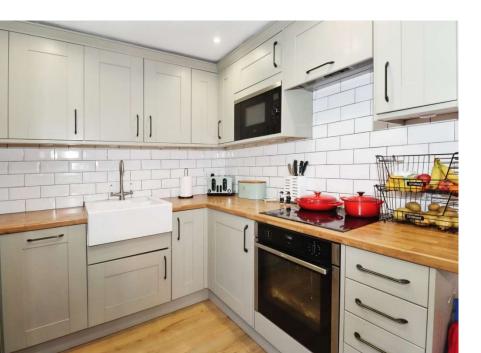

## £250,000

This charming semi-detached house sits on a delightful corner plot, offering a perfect blend of space and comfort. Upon entering, you're greeted by the entrance hallway with double doors leading into a spacious lounge, ideal for relaxation and family gatherings. The kitchen dining room provides a lovely area for cooking and dining.

Hallway

5'9" (1.75m) x 3'1" (0.94m) Lounge 15'4" (4.67m) x 11'5" (3.48m) Kitchen/Diner 8'6" (2.59m) x 14'8" (4.47m)