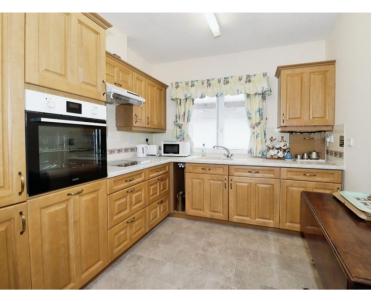

## Offers Over £170,000

LESLEY HOOKS ESTATE AGENTS

Welcome to this delightful first floor retirement apartment, thoughtfully designed for comfort and convenience. Located in a well maintained development, this property is perfect for those seeking a relaxed, low maintenance lifestyle.As you step into the welcoming hallway, you'll immediately notice the bright and airy feel that flows throughout. The lounge is a cosy and inviting space, ideal for unwinding or entertaining friends. Adjacent is a well equipped kitchen, offering ample storage and everything you need to prepare your favourite meals.

## Hallway

21'8" (6.6m) x 6'6" (1.98m) Lounge 16'7" (5.05m) x 11'7" (3.53m) Kitchen 8'11" (2.72m) x 10'7" (3.23m) Bedroom One 12'4" (3.76m) x 12'6" (3.81m) To Wardrobe Bedroom Two 11'10" (3.61m) x 8'10" (2.69m) Bathroom 8'1" (2.46m) x 7'8" (2.34m)