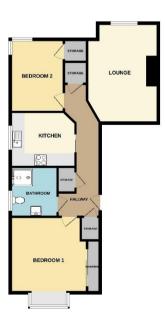

## Hallway

21'8" (6.6m) x 6'6" (1.98m) Lounge 16'7" (5.05m) x 11'7" (3.53m) Kitchen 8'11" (2.72m) x 10'7" (3.23m) Bedroom One 12'4" (3.76m) x 12'6" (3.81m) To Wardrobe Bedroom Two 11'10" (3.61m) x 8'10" (2.69m) Bathroom 8'1" (2.46m) x 7'8" (2.34m)

GROUND FLOOR