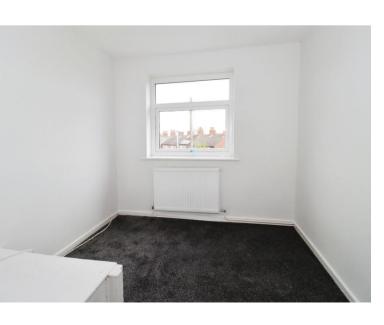

#### **Bedroom One**

11'10" (3.61m) x 10'9" (3.28m)

#### **Bedroom Two**

10'0" (3.05m) x 10'10" (3.3m)

## **Bedroom Three**

8'8" (2.64m) x 7'11" (2.41m)