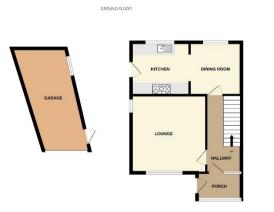

#### Porch

4'5" (1.35m) x 7'5" (2.26m)

#### Hallway

12'10" (3.91m) x 5'10" (1.78m)

#### Lounge

12'10" (3.91m) x 12'6" (3.81m)

#### **Dining Room**

8'9" (2.67m) x 8'7" (2.62m)

#### Kitchen

8'9" (2.67m) x 10'0" (3.05m)