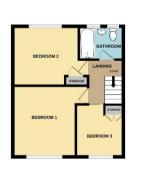

#### **Bedroom One**

11'10" (3.61m) x 10'9" (3.28m)

#### **Bedroom Two**

10'0" (3.05m) x 10'10" (3.3m)

## **Bedroom Three**

8'8" (2.64m) x 7'11" (2.41m)

## Bathroom

5'6" (1.68m) x 7'10" (2.39m)

While very alterial has been made to entare the accuracy of the longing contained been, measurement of dorse, remodes, comes and any other forms on apparational serior progressibility in their to any entary consistent or rete scatterior. This plan is the flatorable purposes only and should be used as such by any prospective purchaser. The service, systems and egitherions of one have to been second end no guarantee as to their operations of the service of the device. Service is the service of the