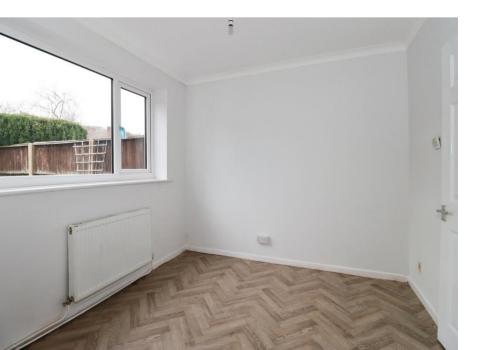

#### **Bedroom One**

11'10" (3.61m) x 10'9" (3.28m)

#### **Bedroom Two**

10'0" (3.05m) x 10'10" (3.3m)

## **Bedroom Three**

8'8" (2.64m) x 7'11" (2.41m)