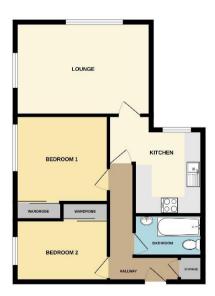

#### **Hallway**

13'10" (4.22m) Max x 8'3" (2.51m) Max **Lounge** 10'11" (3.33m) x 15'11" (4.85m)

10 11 (5.5511) x 15 11 (4.6511

## Kitchen

9'11" (3.02m) x 11'4" (3.45m) Max

#### **Bedroom One**

10'2" (3.1m) x 10'11" (3.33m)

#### **Bedroom Two**

7'3" (2.21m) x 10'11" (3.33m)

#### **Bathroom**

4'10" (1.47m) x 8'0" (2.44m)

GROUND FLOOR

What warp a length has been made in errors the exposery of the thington continued here, measurement of door, whiches, come and are other time are approximate and an exposerable is stated to any error emission on its outcomer. This channel has the further proposed any part house, the channel so such by any propositive principles. The services, systems and appraired shown have not been lessed and neighborhood and the destination of the channel so the first operation or distincting value by the channel so the first operation or distincting value by the channel of the chann