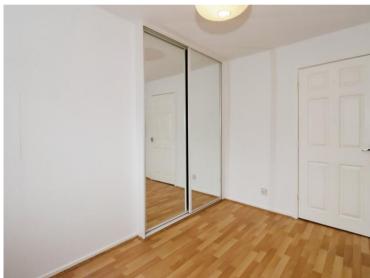

#### **Bedroom One**

10'2" (3.1m) x 10'11" (3.33m)

#### **Bedroom Two**

7'3" (2.21m) x 10'11" (3.33m)