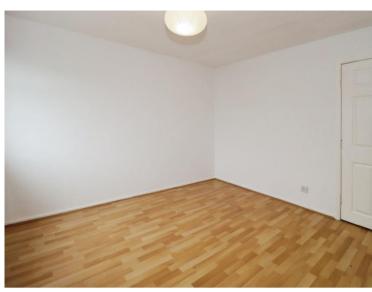

#### **Hallway**

13'10" (4.22m) Max x 8'3" (2.51m) Max **Lounge** 10'11" (3.33m) x 15'11" (4.85m)

10 11 (5.5511) x 15 11 (4.6511