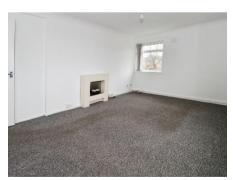

#### **Hallway**

13'10" (4.22m) Max x 8'3" (2.51m) Max **Lounge** 10'11" (3.33m) x 15'11" (4.85m)

10 11 (5.5511) x 15 11 (4.6511