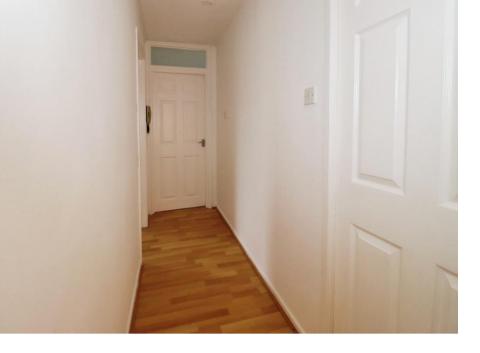

#### **Hallway**

13'10" (4.22m) Max x 8'3" (2.51m) Max **Lounge** 10'11" (3.33m) x 15'11" (4.85m)

10 11 (5.5511) x 15 11 (4.6511