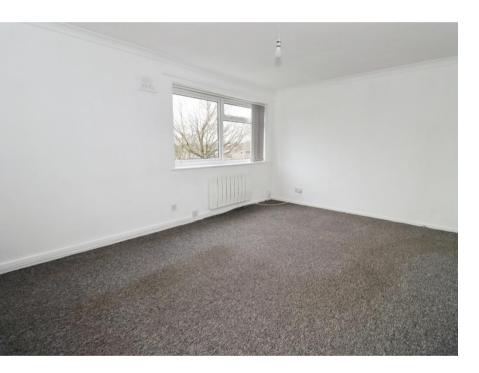

#### **Hallway**

13'10" (4.22m) Max x 8'3" (2.51m) Max **Lounge** 10'11" (3.33m) x 15'11" (4.85m)

10 11 (5.5511) x 15 11 (4.6511