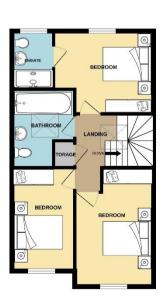

Hallway 13m2 Lounge 15m2 Kitchen/Diner 16.4m2 **Downstairs WC** 1.7m2 **Storage Cupboard** 0.5m2 **Bedroom One** 11.4m2 **En Suite** 3.3m2 **Bedroom Two** 10.6m2 **Bedroom Three** 8.5m2 **Bathroom** 5m2 Landing 3.1m2

1ST FLOOR

**Contact Us:** 