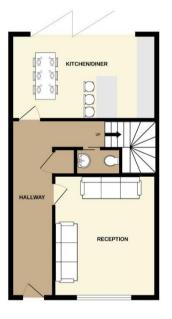

Hallway 13m2 Lounge 15m2 Kitchen/Diner 16.4m2 **Downstairs WC** 1.7m2 **Storage Cupboard** 0.5m2 **Bedroom One** 11.4m2 **En Suite** 3.3m2 **Bedroom Two** 10.6m2 **Bedroom Three** 8.5m2 **Bathroom** 5m2 Landing 3.1m2