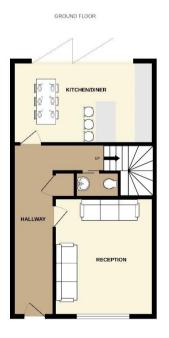

Hallway 13m2 Lounge 15m2 Kitchen/Diner 16.4m2 **Downstairs WC** 1.7m2 **Storage Cupboard** 0.5m2 **Bedroom One** 11.4m2 **En Suite** 3.3m2 **Bedroom Two** 10.6m2 **Bedroom Three** 8.5m2 **Bathroom** 5m2 Landing 3.1m2