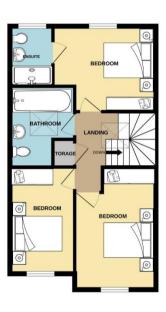

Hallway 13m2 Lounge 15m2 Kitchen/Diner 16.4m2 **Downstairs WC** 1.7m2 **Storage Cupboard** 0.5m2 **Bedroom One** 11.4m2 **En Suite** 3.3m2 **Bedroom Two** 10.6m2 **Bedroom Three** 8.5m2 **Bathroom** 5m2 Landing 3.1m2