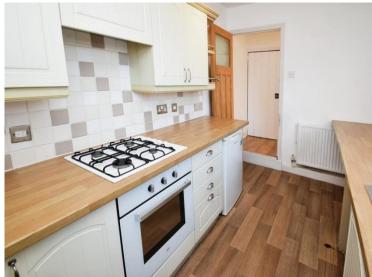

## £170,000

Nestled in a highly sought-after area, this delightful mid-terraced cottage offers the perfect blend of comfort and convenience. Ideally situated within walking distance of local shops, bus routes, and Bebington train station, this home is ideal for first-time buyers, downsizers, or anyone seeking a cosy retreat in a vibrant community. Boasting uPVC double glazing and efficient combi-fired gas central heating, the property is thoughtfully laid out for modern living. The welcoming hallway leads to a bright and airy lounge, complete with a feature fireplace and an elegant bay window that fills the space with natural light. The separate dining room opens through double doors to the garden, creating a seamless flow for entertaining. The smartly fitted kitchen adds a touch of contemporary charm, offering both functionality and style. Upstairs, you'll find two generously sized double bedrooms and a stylish three-piece bathroom, which includes a shower over the bath for added convenience. The true gem of this property is the beautifully maintained rear garden. Enjoying a sunny southerly aspect, it features a patio area that's perfect for alfresco dining or simply relaxing in tranquil surroundings. With the added benefit of no onward chain, this cottage is ready to welcome its new owners. Don't miss the opportunity to make this charming property your new home! Council tax band B. Freehold.