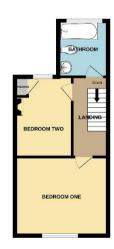

## Hallway

15'0" (4.57m) x 3'0" (0.91m) Lounge 12'7" (3.84m) Into Bay x 10'9" (3.28m) Dining Room 12'0" (3.66m) x 11'5" (3.48m) Kitchen 11'0" (3.35m) x 7'0" (2.13m)

Landing

12'0" (3.66m) x 4'11" (1.5m) Bedroom One 14'6" (4.42m) x 11'10" (3.61m) Bedroom Two 12'0" (3.66m) x 8'9" (2.67m) Bathroom 7'9" (2.36m) x 6'11" (2.11m)