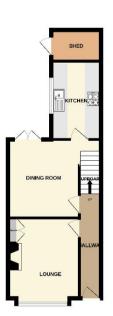

## Hallway

15'0" (4.57m) x 3'0" (0.91m) Lounge 12'7" (3.84m) Into Bay x 10'9" (3.28m) Dining Room 12'0" (3.66m) x 11'5" (3.48m) Kitchen 11'0" (3.35m) x 7'0" (2.13m)

Landing

12'0" (3.66m) x 4'11" (1.5m) Bedroom One 14'6" (4.42m) x 11'10" (3.61m) Bedroom Two 12'0" (3.66m) x 8'9" (2.67m) Bathroom 7'9" (2.36m) x 6'11" (2.11m)