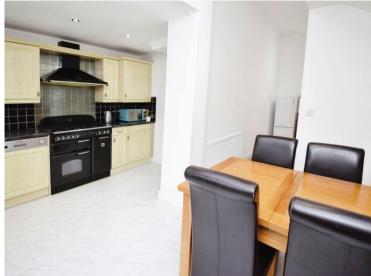

## £280,000

This charming and deceptively spacious semi-detached house offers a perfect blend of comfort and convenience in a highly sought-after area. Light and airy throughout, the property is designed with modern living in mind, featuring uPVC double glazing and efficient gas central heating. The welcoming hallway leads to a cosy lounge with a bright bay window, seamlessly connecting to a versatile sitting room with double doors opening out to a sunny rear garden. The fitted kitchen, complete with dining space, provides an ideal setting for family meals, while a convenient utility room and downstairs WC add to the home's practicality. Upstairs, you'll find three generously sized bedrooms, perfect for a growing family, alongside a modern bathroom with a shower and screen over the bath for added convenience. Outside, the front driveway offers off-road parking and leads to a garage space, while the rear garden, with a patio area and southerly aspect, provides a lovely spot to relax and enjoy the sun. Located within walking distance of local primary, secondary, and grammar schools, as well as shops, transport links, and easy motorway access, this property truly combines an ideal location with comfortable family living. Council tax band C. Freehold.

Hallway

15'8" (4.78m) x 6'6" (1.98m) Lounge 12'10" (3.91m) Into Bay x 11'6" (3.51m) Sitting Room 13'8" (4.17m) x 11'11" (3.63m) Kitchen Dining Room 15'1" (4.6m) x 11'3" (3.43m) Max Utility Room 10'4" (3.15m) x 7'8" (2.34m) Downstairs WC 3'6" (1.07m) x 3'3" (0.99m)