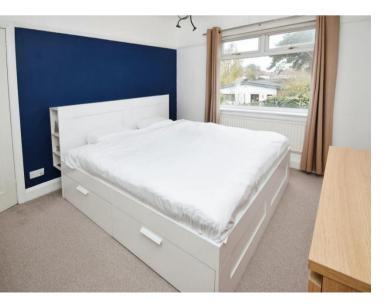

## **Bedroom One**

15'0" (4.57m) Into Bay x 12'4" (3.76m) Bedroom Two 12'0" (3.66m) x 12'4" (3.76m) Bedroom Three 8'7" (2.62m) x 6'7" (2.01m) Bathroom 7'11" (2.41m) x 6'3" (1.91m)

GROUND FLOOR

1ST FLOOR