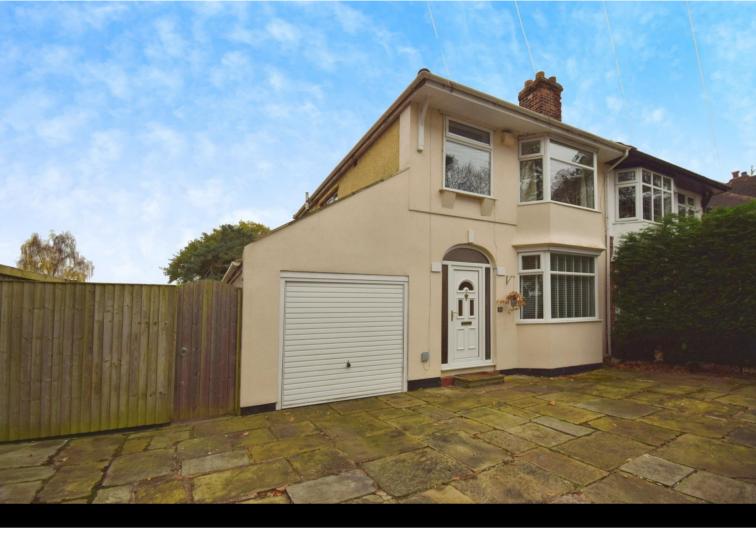

## Stanton Road, Bebington

## £280,000

This charming and deceptively spacious semi-detached house offers a perfect blend of comfort and convenience in a highly sought-after area. Light and airy throughout, the property is designed with modern living in mind, featuring uPVC double glazing and efficient gas central heating. The welcoming hallway leads to a cosy lounge with a bright bay window, seamlessly connecting to a versatile sitting room with double doors opening out to a sunny rear garden. The fitted kitchen, complete with dining space, provides an ideal setting for family meals, while a convenient utility room and downstairs WC add to the home's practicality. Upstairs, you'll find three generously sized bedrooms, perfect for a growing family, alongside a modern bathroom with a shower and screen over the bath for added convenience. Outside, the front driveway offers off-road parking and leads to a garage space, while the rear garden, with a patio area and southerly aspect, provides a lovely spot to relax and enjoy the sun. Located within walking distance of local primary, secondary, and grammar schools, as well as shops, transport links, and easy motorway access, this property truly combines an ideal location with comfortable family living. Council tax band C. Freehold.