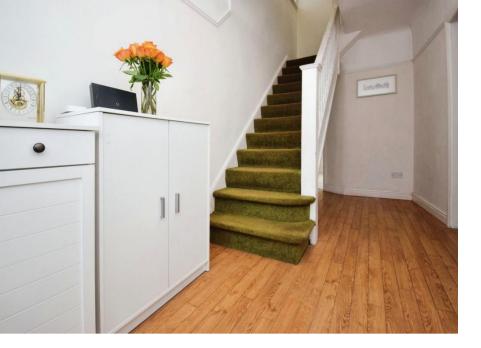

Hallway

15'8" (4.78m) x 6'6" (1.98m) Lounge 12'10" (3.91m) Into Bay x 11'6" (3.51m) Sitting Room 13'8" (4.17m) x 11'11" (3.63m) Kitchen Dining Room 15'1" (4.6m) x 11'3" (3.43m) Max Utility Room 10'4" (3.15m) x 7'8" (2.34m) Downstairs WC 3'6" (1.07m) x 3'3" (0.99m)