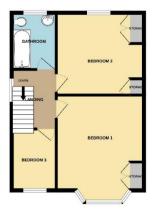

## **Bedroom One**

15'0" (4.57m) Into Bay x 12'4" (3.76m) Bedroom Two 12'0" (3.66m) x 12'4" (3.76m) Bedroom Three 8'7" (2.62m) x 6'7" (2.01m) Bathroom 7'11" (2.41m) x 6'3" (1.91m)

GROUND FLOOR

1ST FLOOR