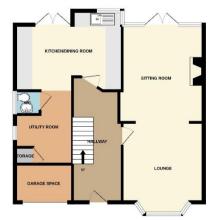

Hallway

15'8" (4.78m) x 6'6" (1.98m) Lounge 12'10" (3.91m) Into Bay x 11'6" (3.51m) Sitting Room 13'8" (4.17m) x 11'11" (3.63m) Kitchen Dining Room 15'1" (4.6m) x 11'3" (3.43m) Max Utility Room 10'4" (3.15m) x 7'8" (2.34m) Downstairs WC 3'6" (1.07m) x 3'3" (0.99m)