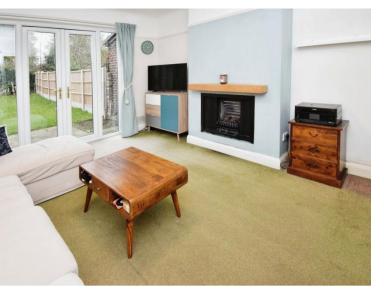

## £280,000

This charming and deceptively spacious semi-detached house offers a perfect blend of comfort and convenience in a highly sought-after area. Light and airy throughout, the property is designed with modern living in mind, featuring uPVC double glazing and efficient gas central heating. The welcoming hallway leads to a cosy lounge with a bright bay window, seamlessly connecting to a versatile sitting room with double doors opening out to a sunny rear garden. The fitted kitchen, complete with dining space, provides an ideal setting for family meals, while a convenient utility room and downstairs WC add to the home's practicality. Upstairs, you'll find three generously sized bedrooms, perfect for a growing family, alongside a modern bathroom with a shower and screen over the bath for added convenience. Outside, the front driveway offers off-road parking and leads to a garage space, while the rear garden, with a patio area and southerly aspect, provides a lovely spot to relax and enjoy the sun. Located within walking distance of local primary, secondary, and grammar schools, as well as shops, transport links, and easy motorway access, this property truly combines an ideal location with comfortable family living. Council tax band C. Freehold.

Hallway

15'8" (4.78m) x 6'6" (1.98m) Lounge 12'10" (3.91m) Into Bay x 11'6" (3.51m) Sitting Room 13'8" (4.17m) x 11'11" (3.63m) Kitchen Dining Room 15'1" (4.6m) x 11'3" (3.43m) Max Utility Room 10'4" (3.15m) x 7'8" (2.34m) Downstairs WC 3'6" (1.07m) x 3'3" (0.99m)