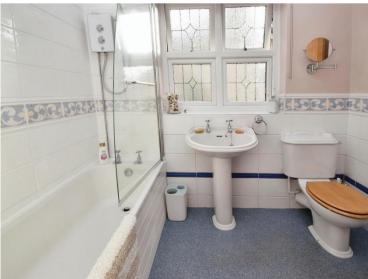

## Bedroom One

15'9" (4.8m) Into Bay x 12'4" (3.76m) Bedroom Two 12'11" (3.94m) x 11'9" (3.58m) Bedroom Three 10'10" (3.3m) x 10'0" (3.05m) Bedroom Four 10'8" (3.25m) x 8'2" (2.49m) Bathroom 5'10" (1.78m) x 8'1" (2.46m) Garage 17'2" (5.23m) x 8'1" (2.46m)