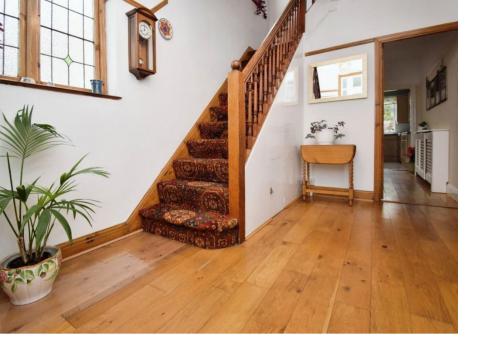

## Hallway

12'11" (3.94m) x 8'5" (2.57m) **Downstairs WC** 4'8" (1.42m) x 2'10" (0.86m) **Dining Room** 13'10" (4.22m) Into Bay x 12'4" (3.76m) **Lounge** 14'11" (4.55m) x 11'9" (3.58m) **Living Room** 11'9" (3.58m) x 8'9" (2.67m) **Kitchen** 10'10" (3.3m) Max x 9'10" (3m)