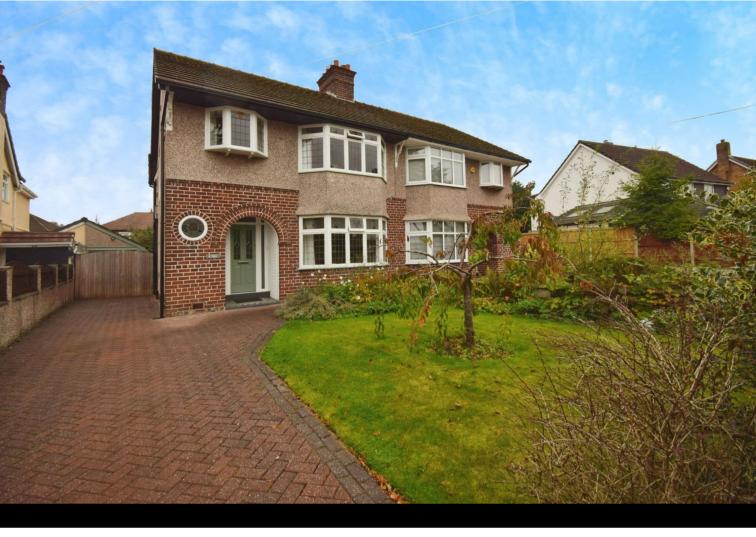

## Higher Bebington Road, Bebington

## £375,000

'Kyre' is a beautiful and deceptively spacious semi-detached family home, brimming with charm and versatility! As you step inside, you're greeted by a generous hallway – the perfect spot to showcase your Christmas tree during the festive season. The ground floor boasts a convenient downstairs WC, a delightful dining room with a bay window and a cosy feature fireplace, and a bright lounge with its own fireplace and double doors that open out to the beautiful garden. There's also an additional living room and a well-equipped fitted kitchen, offering plenty of space for family gatherings and entertaining. Upstairs, you'll find four generously sized double bedrooms, ideal for a growing family or those seeking extra space, as well as a three-piece family bathroom. The front of the property features a driveway with off-road parking leading to a garage, ensuring practicality. The real gem of this home is the stunning rear garden. With a patio area that enjoys a sunny, southerly aspect, it's the perfect place to relax or entertain during the warmer months. Conveniently located within walking distance of local shops, excellent schools, and transport links, this home offers a wonderful blend of space, comfort, and location - perfect for families or anyone looking to settle in a thriving community. Council tax band D. Freehold.