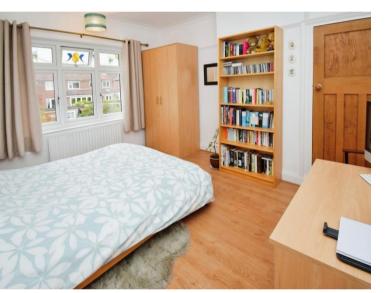

## Bedroom One

15'9" (4.8m) Into Bay x 12'4" (3.76m) Bedroom Two 12'11" (3.94m) x 11'9" (3.58m) Bedroom Three 10'10" (3.3m) x 10'0" (3.05m) Bedroom Four 10'8" (3.25m) x 8'2" (2.49m) Bathroom 5'10" (1.78m) x 8'1" (2.46m) Garage 17'2" (5.23m) x 8'1" (2.46m)