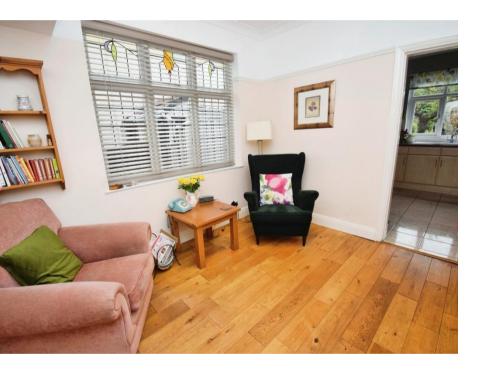

## Hallway

12'11" (3.94m) x 8'5" (2.57m) **Downstairs WC** 4'8" (1.42m) x 2'10" (0.86m) **Dining Room** 13'10" (4.22m) Into Bay x 12'4" (3.76m) **Lounge** 14'11" (4.55m) x 11'9" (3.58m) **Living Room** 11'9" (3.58m) x 8'9" (2.67m) **Kitchen** 10'10" (3.3m) Max x 9'10" (3m)