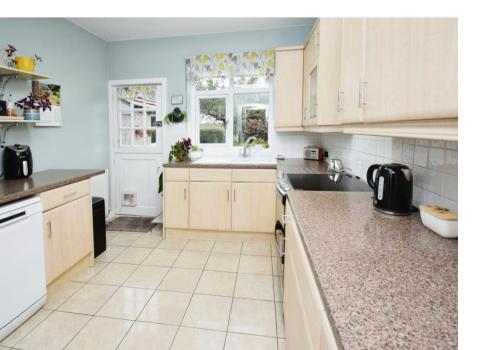

## Hallway

12'11" (3.94m) x 8'5" (2.57m) **Downstairs WC** 4'8" (1.42m) x 2'10" (0.86m) **Dining Room** 13'10" (4.22m) Into Bay x 12'4" (3.76m) **Lounge** 14'11" (4.55m) x 11'9" (3.58m) **Living Room** 11'9" (3.58m) x 8'9" (2.67m) **Kitchen** 10'10" (3.3m) Max x 9'10" (3m)