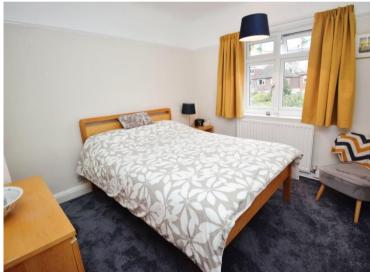

## Bedroom One

15'9" (4.8m) Into Bay x 12'4" (3.76m) Bedroom Two 12'11" (3.94m) x 11'9" (3.58m) Bedroom Three 10'10" (3.3m) x 10'0" (3.05m) Bedroom Four 10'8" (3.25m) x 8'2" (2.49m) Bathroom 5'10" (1.78m) x 8'1" (2.46m) Garage 17'2" (5.23m) x 8'1" (2.46m)