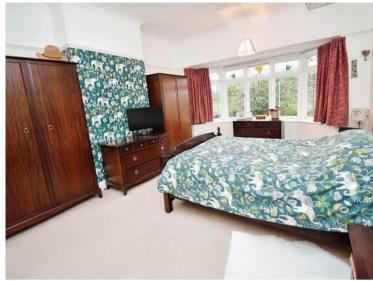

## Bedroom One

15'9" (4.8m) Into Bay x 12'4" (3.76m) Bedroom Two 12'11" (3.94m) x 11'9" (3.58m) Bedroom Three 10'10" (3.3m) x 10'0" (3.05m) Bedroom Four 10'8" (3.25m) x 8'2" (2.49m) Bathroom 5'10" (1.78m) x 8'1" (2.46m) Garage 17'2" (5.23m) x 8'1" (2.46m)