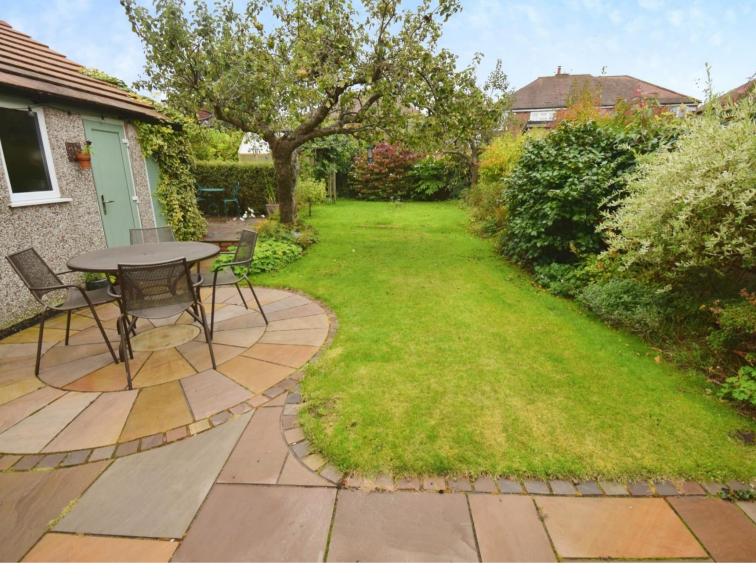

## £375,000

'Kyre' is a beautiful and deceptively spacious semi-detached family home, brimming with charm and versatility! As you step inside, you're greeted by a generous hallway – the perfect spot to showcase your Christmas tree during the festive season. The ground floor boasts a convenient downstairs WC, a delightful dining room with a bay window and a cosy feature fireplace, and a bright lounge with its own fireplace and double doors that open out to the beautiful garden. There's also an additional living room and a well-equipped fitted kitchen, offering plenty of space for family gatherings and entertaining. Upstairs, you'll find four generously sized double bedrooms, ideal for a growing family or those seeking extra space, as well as a three-piece family bathroom. The front of the property features a driveway with off-road parking leading to a garage, ensuring practicality. The real gem of this home is the stunning rear garden. With a patio area that enjoys a sunny, southerly aspect, it's the perfect place to relax or entertain during the warmer months. Conveniently located within walking distance of local shops, excellent schools, and transport links, this home offers a wonderful blend of space, comfort, and location - perfect for families or anyone looking to settle in a thriving community. Council tax band D. Freehold.