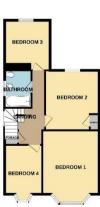

## Bedroom One

15'9" (4.8m) Into Bay x 12'4" (3.76m) Bedroom Two 12'11" (3.94m) x 11'9" (3.58m) Bedroom Three 10'10" (3.3m) x 10'0" (3.05m) Bedroom Four 10'8" (3.25m) x 8'2" (2.49m) Bathroom 5'10" (1.78m) x 8'1" (2.46m) Garage 17'2" (5.23m) x 8'1" (2.46m)

GROUND FLOOR 778 sq. tr. (72.3 sq. sr.) approx.

wc

1ST FLOOR 635 au,R. (61.6 au,m.) approx.

**Contact Us:** 

**0151 644 6000** lesley@lesleyhooks.co.uk 6 Church Road, Bebington, Wirral, Merseyside, CH63 7PH