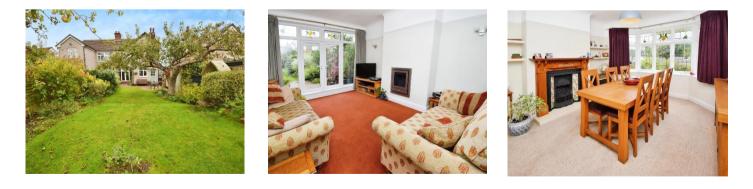

## £375,000

'Kyre' is a beautiful and deceptively spacious semi-detached family home, brimming with charm and versatility! As you step inside, you're greeted by a generous hallway – the perfect spot to showcase your Christmas tree during the festive season. The ground floor boasts a convenient downstairs WC, a delightful dining room with a bay window and a cosy feature fireplace, and a bright lounge with its own fireplace and double doors that open out to the beautiful garden. There's also an additional living room and a well-equipped fitted kitchen, offering plenty of space for family gatherings and entertaining. Upstairs, you'll find four generously sized double bedrooms, ideal for a growing family or those seeking extra space, as well as a three-piece family bathroom. The front of the property features a driveway with off-road parking leading to a garage, ensuring practicality. The real gem of this home is the stunning rear garden. With a patio area that enjoys a sunny, southerly aspect, it's the perfect place to relax or entertain during the warmer months. Conveniently located within walking distance of local shops, excellent schools, and transport links, this home offers a wonderful blend of space, comfort, and location - perfect for families or anyone looking to settle in a thriving community. Council tax band D. Freehold.

## Hallway

12'11" (3.94m) x 8'5" (2.57m) **Downstairs WC** 4'8" (1.42m) x 2'10" (0.86m) **Dining Room** 13'10" (4.22m) Into Bay x 12'4" (3.76m) **Lounge** 14'11" (4.55m) x 11'9" (3.58m) **Living Room** 11'9" (3.58m) x 8'9" (2.67m) **Kitchen** 10'10" (3.3m) Max x 9'10" (3m)