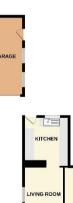

## Hallway

12'11" (3.94m) x 8'5" (2.57m) **Downstairs WC** 4'8" (1.42m) x 2'10" (0.86m) **Dining Room** 13'10" (4.22m) Into Bay x 12'4" (3.76m) **Lounge** 14'11" (4.55m) x 11'9" (3.58m) **Living Room** 11'9" (3.58m) x 8'9" (2.67m) **Kitchen** 10'10" (3.3m) Max x 9'10" (3m)

GROUND FLOOR 778 sq. tr. (72.3 sq. sr.) approx.

wc

1ST FLOOR 635 au,R. (61.6 au,m.) approx.

**Contact Us:** 

**0151 644 6000** lesley@lesleyhooks.co.uk 6 Church Road, Bebington, Wirral, Merseyside, CH63 7PH