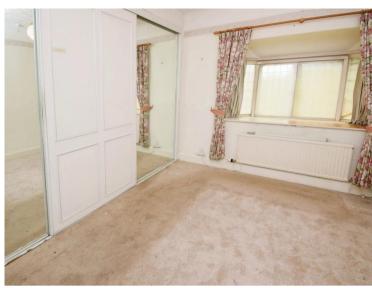

#### **Bedroom One**

11'7" (3.53m) x 12'7" (3.84m) Into Wardrobe Recess

## **Bedroom Two**

11'9" (3.58m) x 9'2" (2.79m) Into Wardrobe Recess