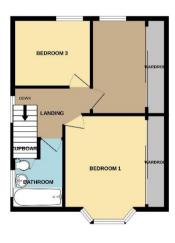

#### **Bedroom One**

11'7" (3.53m) x 12'7" (3.84m) Into Wardrobe Recess

## **Bedroom Two**

11'9" (3.58m) x 9'2" (2.79m) Into Wardrobe Recess

#### **Bedroom Three**

9'2" (2.79m) x 8'5" (2.57m)

## **Bathroom**

8'8" (2.64m) x 5'10" (1.78m)

GROUND FLOOR

1ST FLOOR