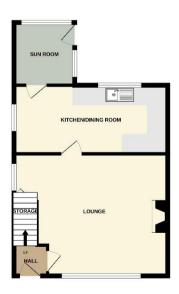

## Hall

3'9" (1.14m) x 4'1" (1.24m)

#### Lounge

15'0" (4.57m) x 18'10" (5.74m) Max

#### **Kitchen Dining Room**

18'8" (5.69m) x 8'5" (2.57m)

#### **Sun Room**

7'8" (2.34m) x 7'5" (2.26m)