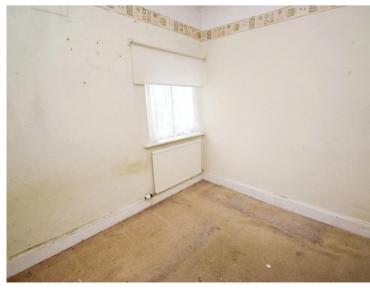

#### **Bedroom One**

11'7" (3.53m) x 12'7" (3.84m) Into Wardrobe Recess

## **Bedroom Two**

11'9" (3.58m) x 9'2" (2.79m) Into Wardrobe Recess

#### **Bedroom Three**

9'2" (2.79m) x 8'5" (2.57m)