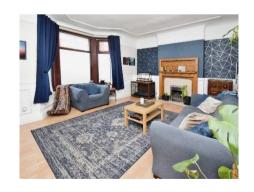

#### Lounge

17'9" (5.41m) x 15'6" (4.72m) Into Bay

## **Sitting Room**

15'3" (4.65m) x 13'6" (4.11m)