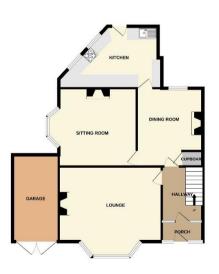

#### **Porch**

3'3" (0.99m) x 7'0" (2.13m)

## Hallway

9'6" (2.9m) x 7'1" (2.16m)

#### Lounge

17'9" (5.41m) x 15'6" (4.72m) Into Bay

### **Dining Room**

13'5" (4.09m) x 11'5" (3.48m)

## **Sitting Room**

15'3" (4.65m) x 13'6" (4.11m)

# Kitchen

17'2" (5.23m) Max x 10'8" (3.25m)

#### Garage

14'11" (4.55m) x 7'11" (2.41m)

While every alteript has been made to ensure the accuracy of the florapian contained free, measurements of afforcs, sindered, notions and any other ferms are applicational and in responsibility is taken, noting an expension or mission or miss obtainment. This plan is for illustrative purposes only and showld be used as such by any prospective purchaser. The services, systems and applicance shown have been extend and no guarantee as to their operability or efficiency can be given.