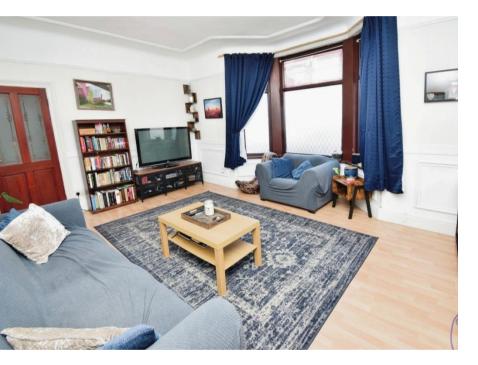

#### Lounge

17'9" (5.41m) x 15'6" (4.72m) Into Bay

## **Sitting Room**

15'3" (4.65m) x 13'6" (4.11m)