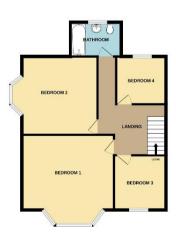

#### **Bedroom One**

15'11" (4.85m) x 15'6" (4.72m) Into Bay

## **Bedroom Two**

15'1" (4.6m) Into Bay x 13'7" (4.14m)

# **Bedroom Three**

9'5" (2.87m) x 8'10" (2.69m)

### **Bedroom Four**

8'7" (2.62m) x 8'0" (2.44m)

#### **Bathroom**

8'7" (2.62m) x 5'10" (1.78m)