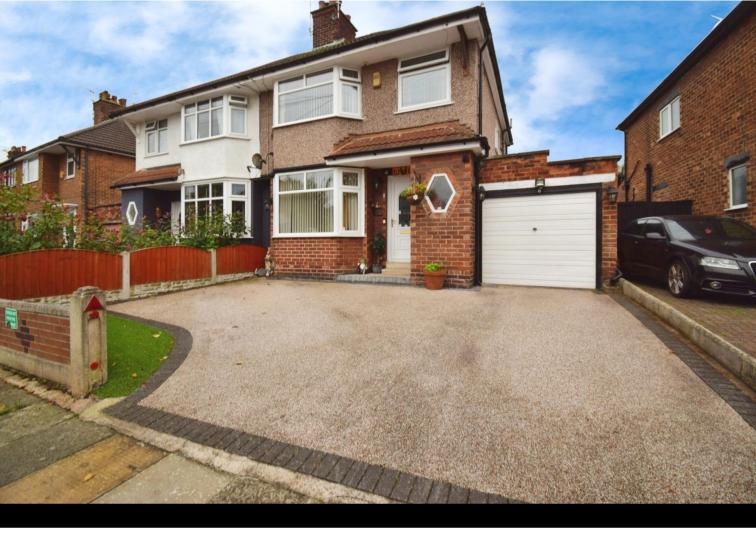

# £275,000

This bright, airy, and beautifully extended semi-detached house is ready for you to move straight into. Situated in a highly sought-after location, it's perfect for a growing family or a couple looking for plenty of space. With modern features including uPVC double glazing and combi-fired gas central heating, the well-thought-out layout offers a welcoming hallway, convenient downstairs WC, and a cosy lounge with a stylish hole-in-the-wall fire. The sitting room, with its charming fireplace, opens directly into the dining room, which features double doors leading out to the garden. The well-fitted kitchen also provides access to a handy utility room. Upstairs, there are three generously sized bedrooms and a chic fourpiece bathroom suite in fresh white. Outside, a resin bound-pebble driveway offers off-road parking and leads to the garage. The rear garden is a true gem, with a patio area, low-maintenance artificial lawn, and a sun-soaked south-westerly aspectperfect for outdoor relaxation. Ideally situated within walking distance of local shops, schools, and transport links, this home offers convenience, style, and space for modern living. Council tax band B. Freehold.