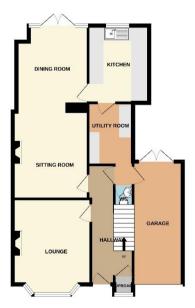

#### Hallway

15'0" (4.57m) x 6'2" (1.88m) Downstairs WC 3'9" (1.14m) x 2'7" (0.79m) Lounge 13'7" (4.14m) Into Bay x 11'1" (3.38m) Sitting Room 12'5" (3.78m) x 10'11" (3.33m) Dining Room 12'2" (3.71m) x 10'2" (3.1m) Kitchen 11'0" (3.35m) x 8'8" (2.64m) Utility Room 11'9" (3.58m) Max x 6'5" (1.96m)

GROUND FLOOR