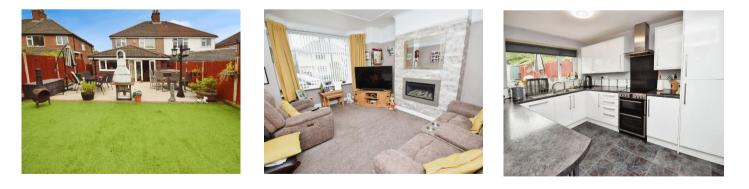

# £275,000

This bright, airy, and beautifully extended semi-detached house is ready for you to move straight into. Situated in a highly sought-after location, it's perfect for a growing family or a couple looking for plenty of space. With modern features including uPVC double glazing and combi-fired gas central heating, the well-thought-out layout offers a welcoming hallway, convenient downstairs WC, and a cosy lounge with a stylish hole-in-the-wall fire. The sitting room, with its charming fireplace, opens directly into the dining room, which features double doors leading out to the garden. The well-fitted kitchen also provides access to a handy utility room. Upstairs, there are three generously sized bedrooms and a chic fourpiece bathroom suite in fresh white. Outside, a resin bound-pebble driveway offers off-road parking and leads to the garage. The rear garden is a true gem, with a patio area, low-maintenance artificial lawn, and a sun-soaked south-westerly aspectperfect for outdoor relaxation. Ideally situated within walking distance of local shops, schools, and transport links, this home offers convenience, style, and space for modern living. Council tax band B. Freehold.