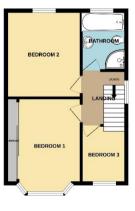

## Bedroom One

13'7" (4.14m) Into Bay x 11'2" (3.4m) Into Wardrobe Recess Bedroom Two 12'5" (3.78m) x 10'9" (3.28m) Bedroom Three 8'3" (2.51m) x 6'6" (1.98m) Bathroom 8'6" (2.59m) x 6'5" (1.96m) Garage 17'5" (5.31m) x 7'1" (2.16m)