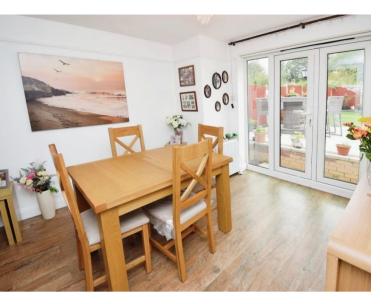

# £275,000

This bright, airy, and beautifully extended semi-detached house is ready for you to move straight into. Situated in a highly sought-after location, it's perfect for a growing family or a couple looking for plenty of space. With modern features including uPVC double glazing and combi-fired gas central heating, the well-thought-out layout offers a welcoming hallway, convenient downstairs WC, and a cosy lounge with a stylish hole-in-the-wall fire. The sitting room, with its charming fireplace, opens directly into the dining room, which features double doors leading out to the garden. The well-fitted kitchen also provides access to a handy utility room. Upstairs, there are three generously sized bedrooms and a chic fourpiece bathroom suite in fresh white. Outside, a resin bound-pebble driveway offers off-road parking and leads to the garage. The rear garden is a true gem, with a patio area, low-maintenance artificial lawn, and a sun-soaked south-westerly aspectperfect for outdoor relaxation. Ideally situated within walking distance of local shops, schools, and transport links, this home offers convenience, style, and space for modern living. Council tax band B. Freehold.

#### Hallway

15'0" (4.57m) x 6'2" (1.88m) Downstairs WC 3'9" (1.14m) x 2'7" (0.79m) Lounge 13'7" (4.14m) Into Bay x 11'1" (3.38m) Sitting Room 12'5" (3.78m) x 10'11" (3.33m) Dining Room 12'2" (3.71m) x 10'2" (3.1m) Kitchen 11'0" (3.35m) x 8'8" (2.64m) Utility Room 11'9" (3.58m) Max x 6'5" (1.96m)