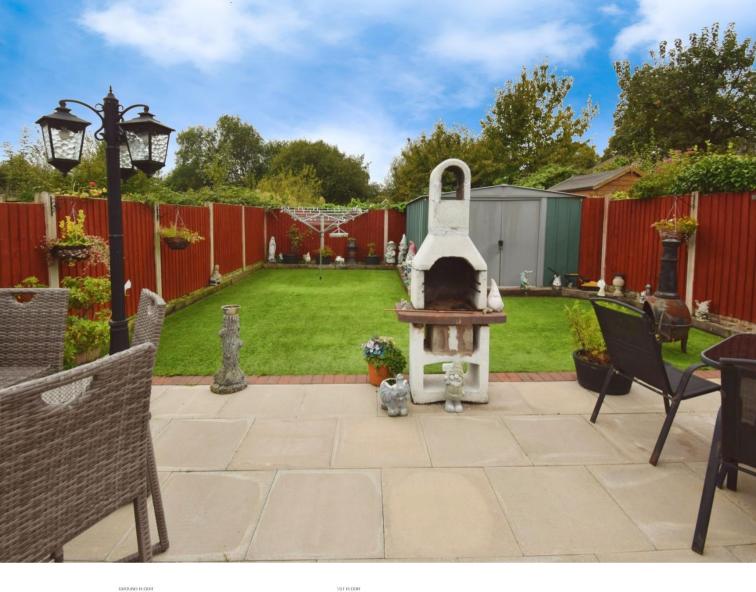

# £275,000

This bright, airy, and beautifully extended semi-detached house is ready for you to move straight into. Situated in a highly sought-after location, it's perfect for a growing family or a couple looking for plenty of space. With modern features including uPVC double glazing and combi-fired gas central heating, the well-thought-out layout offers a welcoming hallway, convenient downstairs WC, and a cosy lounge with a stylish hole-in-the-wall fire. The sitting room, with its charming fireplace, opens directly into the dining room, which features double doors leading out to the garden. The well-fitted kitchen also provides access to a handy utility room. Upstairs, there are three generously sized bedrooms and a chic fourpiece bathroom suite in fresh white. Outside, a resin bound-pebble driveway offers off-road parking and leads to the garage. The rear garden is a true gem, with a patio area, low-maintenance artificial lawn, and a sun-soaked south-westerly aspectperfect for outdoor relaxation. Ideally situated within walking distance of local shops, schools, and transport links, this home offers convenience, style, and space for modern living. Council tax band B. Freehold.