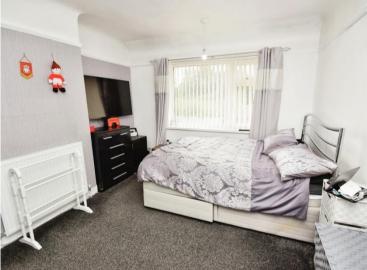

## Bedroom One

13'7" (4.14m) Into Bay x 11'2" (3.4m) Into Wardrobe Recess Bedroom Two 12'5" (3.78m) x 10'9" (3.28m) Bedroom Three 8'3" (2.51m) x 6'6" (1.98m) Bathroom 8'6" (2.59m) x 6'5" (1.96m) Garage 17'5" (5.31m) x 7'1" (2.16m)