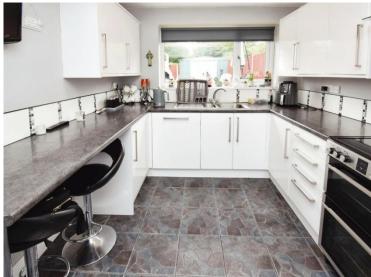

# £275,000

This bright, airy, and beautifully extended semi-detached house is ready for you to move straight into. Situated in a highly sought-after location, it's perfect for a growing family or a couple looking for plenty of space. With modern features including uPVC double glazing and combi-fired gas central heating, the well-thought-out layout offers a welcoming hallway, convenient downstairs WC, and a cosy lounge with a stylish hole-in-the-wall fire. The sitting room, with its charming fireplace, opens directly into the dining room, which features double doors leading out to the garden. The well-fitted kitchen also provides access to a handy utility room. Upstairs, there are three generously sized bedrooms and a chic fourpiece bathroom suite in fresh white. Outside, a resin bound-pebble driveway offers off-road parking and leads to the garage. The rear garden is a true gem, with a patio area, low-maintenance artificial lawn, and a sun-soaked south-westerly aspectperfect for outdoor relaxation. Ideally situated within walking distance of local shops, schools, and transport links, this home offers convenience, style, and space for modern living. Council tax band B. Freehold.

#### Hallway

15'0" (4.57m) x 6'2" (1.88m) Downstairs WC 3'9" (1.14m) x 2'7" (0.79m) Lounge 13'7" (4.14m) Into Bay x 11'1" (3.38m) Sitting Room 12'5" (3.78m) x 10'11" (3.33m) Dining Room 12'2" (3.71m) x 10'2" (3.1m) Kitchen 11'0" (3.35m) x 8'8" (2.64m) Utility Room 11'9" (3.58m) Max x 6'5" (1.96m)