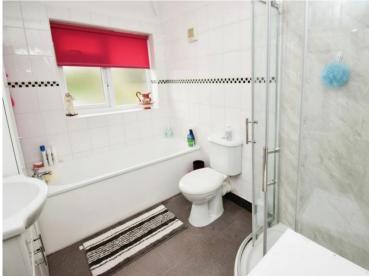

## Bedroom One

13'7" (4.14m) Into Bay x 11'2" (3.4m) Into Wardrobe Recess Bedroom Two 12'5" (3.78m) x 10'9" (3.28m) Bedroom Three 8'3" (2.51m) x 6'6" (1.98m) Bathroom 8'6" (2.59m) x 6'5" (1.96m) Garage 17'5" (5.31m) x 7'1" (2.16m)