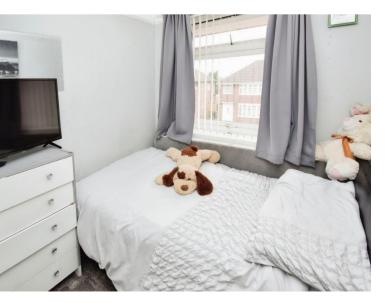

## Bedroom One

13'7" (4.14m) Into Bay x 11'2" (3.4m) Into Wardrobe Recess Bedroom Two 12'5" (3.78m) x 10'9" (3.28m) Bedroom Three 8'3" (2.51m) x 6'6" (1.98m) Bathroom 8'6" (2.59m) x 6'5" (1.96m) Garage 17'5" (5.31m) x 7'1" (2.16m)