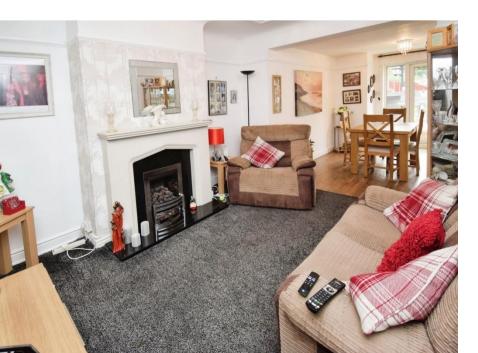

# £275,000

This bright, airy, and beautifully extended semi-detached house is ready for you to move straight into. Situated in a highly sought-after location, it's perfect for a growing family or a couple looking for plenty of space. With modern features including uPVC double glazing and combi-fired gas central heating, the well-thought-out layout offers a welcoming hallway, convenient downstairs WC, and a cosy lounge with a stylish hole-in-the-wall fire. The sitting room, with its charming fireplace, opens directly into the dining room, which features double doors leading out to the garden. The well-fitted kitchen also provides access to a handy utility room. Upstairs, there are three generously sized bedrooms and a chic fourpiece bathroom suite in fresh white. Outside, a resin bound-pebble driveway offers off-road parking and leads to the garage. The rear garden is a true gem, with a patio area, low-maintenance artificial lawn, and a sun-soaked south-westerly aspectperfect for outdoor relaxation. Ideally situated within walking distance of local shops, schools, and transport links, this home offers convenience, style, and space for modern living. Council tax band B. Freehold.

#### Hallway

15'0" (4.57m) x 6'2" (1.88m) Downstairs WC 3'9" (1.14m) x 2'7" (0.79m) Lounge 13'7" (4.14m) Into Bay x 11'1" (3.38m) Sitting Room 12'5" (3.78m) x 10'11" (3.33m) Dining Room 12'2" (3.71m) x 10'2" (3.1m) Kitchen 11'0" (3.35m) x 8'8" (2.64m) Utility Room 11'9" (3.58m) Max x 6'5" (1.96m)