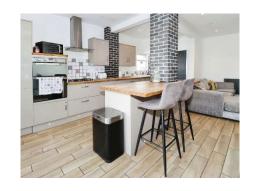

# Bolton Road East, Port Sunlight £230,000



















Welcome to this stylishly extended semi-detached home, offering a perfect blend of modern living and cosy comfort. Step inside the inviting hallway that leads into a spacious sitting room, perfect for relaxing with family or entertaining guests. The heart of the home is the stunning open-plan kitchen and dining room, complete with lounge area, creating an ideal space for everyday living and social gatherings.

Upstairs, you'll find three wellproportioned bedrooms, providing ample space for the whole family. The luxurious four-piece bathroom features a walk-in shower and a freestanding bath. Outside, the property boasts a private garden, perfect for outdoor dining and leisure, as well as a driveway for convenient off-road parking. Situated in a popular residential area, th