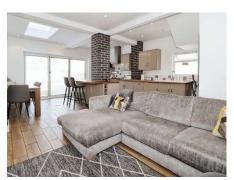

# Bolton Road East, Port Sunlight £230,000



















Welcome to this stylishly extended semi-detached home, offering a perfect blend of modern living and cosy comfort. Step inside the inviting hallway that leads into a spacious sitting room, perfect for relaxing with family or entertaining guests. The heart of the home is the stunning open-plan kitchen and dining room, complete with lounge area, creating an ideal space for everyday living and social gatherings.

Upstairs, you'll find three wellproportioned bedrooms, providing ample space for the whole family. The luxurious four-piece bathroom features a walk-in shower and a freestanding bath. Outside, the property boasts a private garden, perfect for outdoor dining and leisure, as well as a driveway for convenient off-road parking. Situated in a popular residential area, the