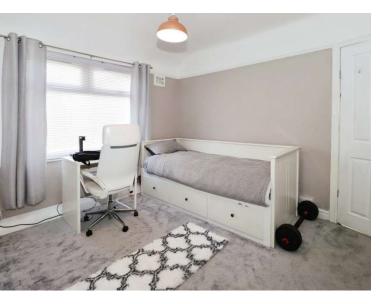

### **Bedroom Two**

10'11" (3.33m) x 11'0" (3.35m)

#### **Bedroom Three**

10'0" (3.05m) x 6'9" (2.06m)