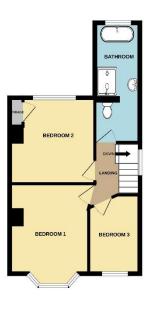

Upstairs, you'll find three wellproportioned bedrooms, providing ample space for the whole family. The luxurious four-piece bathroom features a walk-in shower and a freestanding bath. Outside, the property boasts a private garden, perfect for outdoor dining and leisure, as well as a driveway for convenient off-road parking. Situated in a popular residential area, the property is a couple of minutes walk away from the river park with stunning views over the Liverpool sky line. Port Sunlight village with all its attractions is also a couple of minutes walk away. Bromborough retail park with its array of shops and leisure pursuits is a five minute drive away. With no onward chain, this beautiful home is ready for you to move in and make it your own. Council Tax Band A. Freehold.

#### **Bedroom One**

13'0" (3.96m) Into Bay x 10'1" (3.07m)

### **Bedroom Two**

10'11" (3.33m) x 11'0" (3.35m)

#### **Bedroom Three**

10'0" (3.05m) x 6'9" (2.06m)

#### **Bathroom**

15'3" (4.65m) x 5'10" (1.78m)

GROUND FLOOR