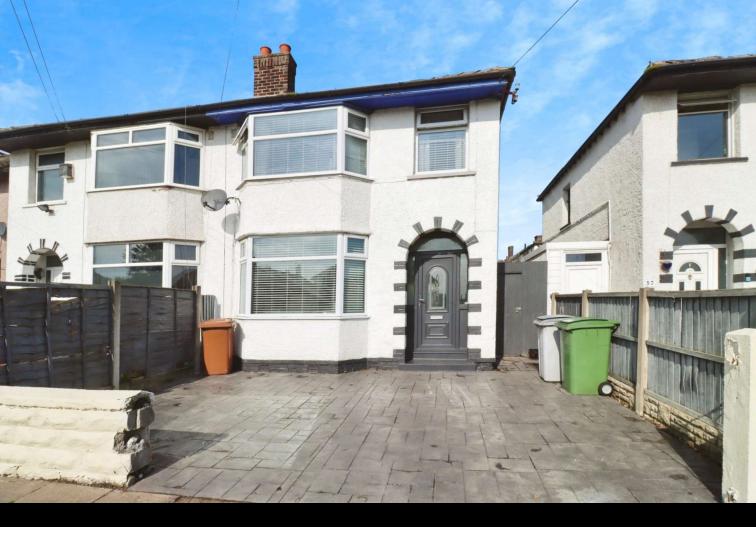

# Bolton Road East, Port Sunlight £230,000

Welcome to this stylishly extended semi-detached home, offering a perfect blend of modern living and cosy comfort. Step inside the inviting hallway that leads into a spacious sitting room, perfect for relaxing with family or entertaining guests. The heart of the home is the stunning open-plan kitchen and dining room, complete with lounge area, creating an ideal space for everyday living and social gatherings.

Upstairs, you'll find three wellproportioned bedrooms, providing ample space for the whole family. The luxurious four-piece bathroom features a walk-in shower and a freestanding bath. Outside, the property boasts a private garden, perfect for outdoor dining and leisure, as well as a driveway for convenient off-road parking. Situated in a popular residential area, the property is a couple of minutes walk away from the river park with stunning views over the Liverpool sky line. Port Sunlight village with all its attractions is also a couple of minutes walk away. Bromborough retail park with its array of shops and leisure pursuits is a five minute drive away. With no onward chain, this beautiful home is ready for you to move in and make it your own. Council Tax Band A. Freehold.