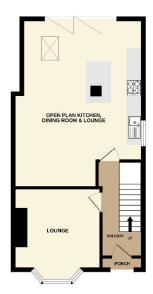

# Bolton Road East, Port Sunlight £230,000

Welcome to this stylishly extended semi-detached home, offering a perfect blend of modern living and cosy comfort. Step inside the inviting hallway that leads into a spacious sitting room, perfect for relaxing with family or entertaining guests. The heart of the home is the stunning open-plan kitchen and dining room, complete with lounge area, creating an ideal space for everyday living and social gatherings.

#### Hallway

12'3" (3.73m) x 5'5" (1.65m)

# **Sitting Room**

11'11" (3.63m) Into Bay x 11'3" (3.43m)

# Open Plan kitchen, dining room & lounge

21'6" (6.55m) x 17'2" (5.23m) Max