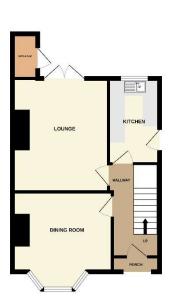

#### Hallway

11'5" (3.48m) x 5'10" (1.78m)

#### **Dining Room**

11'11" (3.63m) Into Bay x 12'3" (3.73m)

#### Lounge

13'11" (4.24m) x 11'10" (3.61m)

#### Kitchen

10'2" (3.1m) x 6'2" (1.88m)