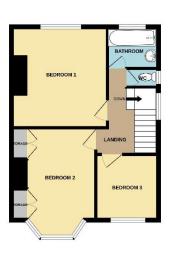

#### **Bedroom One**

12'5" (3.78m) x 11'8" (3.56m)

## **Bedroom Two**

13'7" (4.14m) Into Bay x 10'4" (3.15m)

#### **Bedroom Three**

8'1" (2.46m) x 7'11" (2.41m)

#### Bathroom

5'1" (1.55m) x 6'7" (2.01m)

## **Separate WC**

2'4" (0.71m) x 3'11" (1.19m)

GROUND FLOOR

1ST FLOOR