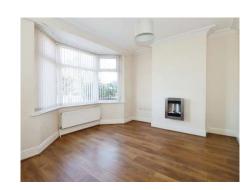

#### **Dining Room**

11'11" (3.63m) Into Bay x 12'3" (3.73m)

#### Lounge

13'11" (4.24m) x 11'10" (3.61m)