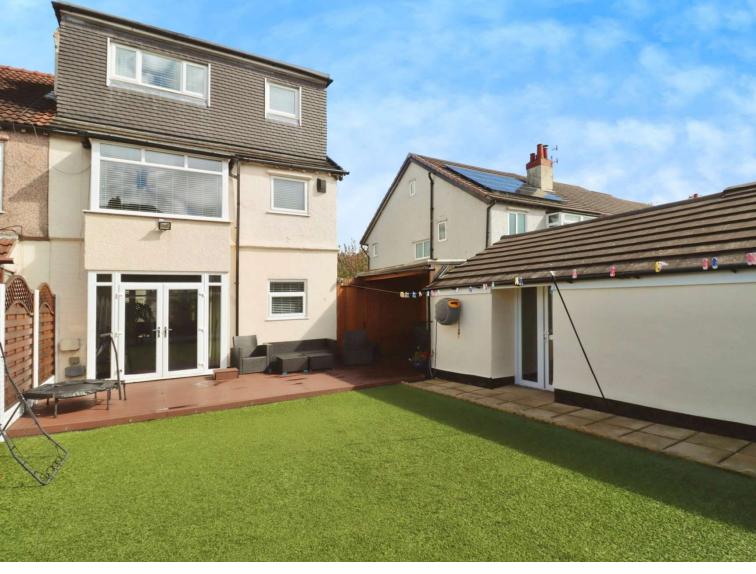

The outdoor space is a real gem, featuring a south-westerly facing garden that captures the sunlight all day. There's also a versatile outbuilding with its own WC, offering endless possibilities as a bar, snug, home office, or extra storage. Completing this wonderful property is a driveway providing ample parking. The home benefits from combi central heating and is fully uPVC double glazed. Situated in a popular residential area, the property is within walking distance of local primary and secondary schools. There is an excellent array of shops just five minute walk away on Higher Bebington parade. Motorway networks with links to Liverpool and Chester are a ten minute drive away. Freehold. Council Tax Band C.