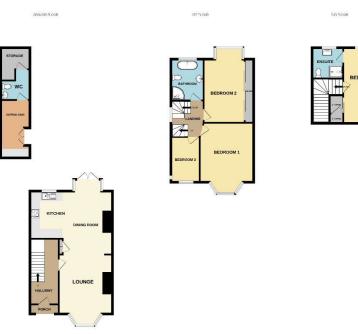

## Hallway

14'9" (4.5m) x 6'6" (1.98m)

#### Lounge

15'11" (4.85m) Into Bay x 12'2" (3.71m)

### **Open Plan Kitchen Dining Room**

16'10" (5.13m) Max x 19'11" (6.07m) Max

# **Bedroom One**

15'6" (4.72m) Into Bay x 12'3" (3.73m) Max

#### **Bedroom Two**

16'10" (5.13m) Into Bay x 11'4" (3.45m) Max

#### **Bedroom Three**

10'2" (3.1m) x 6'5" (1.96m)

# **Bathroom**

9'3" (2.82m) x 7'3" (2.21m)

# **Bedroom Four**

16'11" (5.16m) x 10'11" (3.33m)

#### **En-Suite**

6'11" (2.11m) x 7'0" (2.13m)