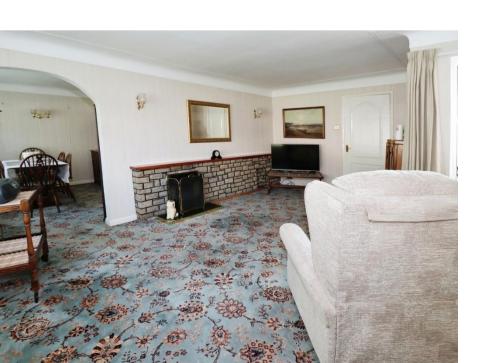

# Broadmead, Heswall £400,000 Offers Over



















This charming and inviting detached bungalow, perfect for those seeking a light and airy living space. This delightful home boasts combi fired central heating and is fully fitted with uPVC double glazing. Step into the property through the welcoming porch, leading to a spacious hallway that sets the tone for the rest of the house. The layout features a generous lounge that seamlessly flows into the dining room, creating an open and sociable living area, ideal for entertaining or relaxing with family. The kitchen is functional and well appointed, ready to cater to your culinary needs, with ample storage and workspace. There are two well proportioned bedrooms and a shower room for added convenience. One of the standout features of this bungalow is the southerly facing rear garden, a perfec