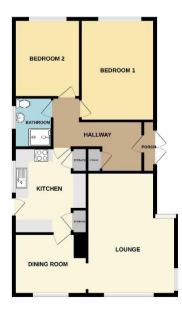

#### **Porch**

6'11" (2.11m) x 1'10" (0.56m)

## Hallway

7'11" (2.41m) Max x 13'7" (4.14m) Max

## Lounge

17'11" (5.46m) x 13'0" (3.96m)

## **Dining Room**

8'11" (2.72m) x 10'8" (3.25m)

### **Kitchen**

12'6" (3.81m) x 10'8" (3.25m)

#### **Bedroom One**

14'10" (4.52m) x 11'0" (3.35m)

# **Bedroom Two**

11'5" (3.48m) x 9'8" (2.95m)

# **Shower Room**

7'4" (2.24m) x 5'7" (1.7m)

**GROUND FLOOR** 