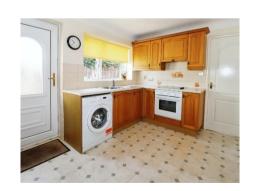

# Broadmead, Heswall £400,000 Offers Over



















This charming and inviting detached bungalow, perfect for those seeking a light and airy living space. This delightful home boasts combi fired central heating and is fully fitted with uPVC double glazing. Step into the property through the welcoming porch, leading to a spacious hallway that sets the tone for the rest of the house. The layout features a generous lounge that seamlessly flows into the dining room, creating an open and sociable living area, ideal for entertaining or relaxing with family. The kitchen is functional and well appointed, ready to cater to your culinary needs, with ample storage and workspace. There are two well proportioned bedrooms and a shower room for added convenience. One of the standout features of this bungalow is the southerly facing rear