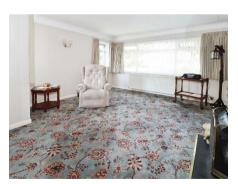

## Lounge

17'11" (5.46m) x 13'0" (3.96m)

## **Dining Room**

8'11" (2.72m) x 10'8" (3.25m)