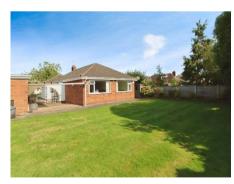

# Broadmead, Heswall £400,000 Offers Over

This charming and inviting detached bungalow, perfect for those seeking a light and airy living space. This delightful home boasts combi fired central heating and is fully fitted with uPVC double glazing. Step into the property through the welcoming porch, leading to a spacious hallway that sets the tone for the rest of the house. The layout features a generous lounge that seamlessly flows into the dining room, creating an open and sociable living area, ideal for entertaining or relaxing with family. The kitchen is functional and well appointed, ready to cater to your culinary needs, with ample storage and workspace. There are two well proportioned bedrooms and a shower room for added convenience. One of the standout features of this bungalow is the southerly facing rear garden, a perfect spot to enjoy sunny days and outdoor activities. Additionally, the property includes a garage and a driveway that leads to a carport, providing ample parking space for multiple vehicles. With no onward chain, this home is ready for you to move in and make it your own. Don't miss the opportunity to experience the warmth and charm of this lovely bungalow. Council tax band E. Freehold. Ultrafast broadband.