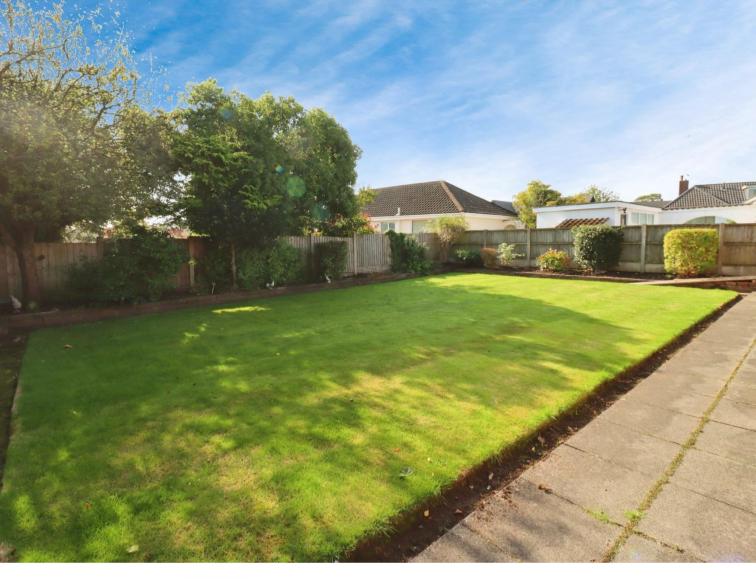

# Broadmead, Heswall £400,000 Offers Over

This charming and inviting detached bungalow, perfect for those seeking a light and airy living space. This delightful home boasts combi fired central heating and is fully fitted with uPVC double glazing. Step into the property through the welcoming porch, leading to a spacious hallway that sets the tone for the rest of the house. The layout features a generous lounge that seamlessly flows into the dining room, creating an open and sociable living area, ideal for entertaining or relaxing with family. The kitchen is functional and well appointed, ready to cater to your culinary needs, with ample storage and workspace. There are two well proportioned bedrooms and a shower room for added convenience. One of the standout features of this bungalow is the southerly facing rear garden, a perfect spot to enjoy sunny days and outdoor activities. Additionally, the property includes a garage and a driveway that leads to a carport, providing ample parking space for multiple vehicles. With no onward chain, this home is ready for you to move in and make it your own. Don't miss the opportunity to experience the warmth and charm of this lovely bungalow. Council tax band E. Freehold. Ultrafast broadband.