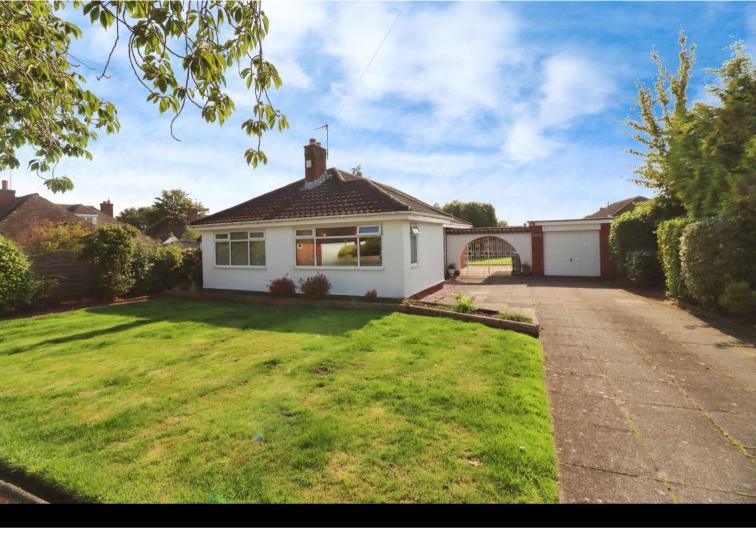

# Broadmead, Heswall £400,000 Offers Over

This charming and inviting detached bungalow, perfect for those seeking a light and airy living space. This delightful home boasts combi fired central heating and is fully fitted with uPVC double glazing. Step into the property through the welcoming porch, leading to a spacious hallway that sets the tone for the rest of the house. The layout features a generous lounge that seamlessly flows into the dining room, creating an open and sociable living area, ideal for entertaining or relaxing with family. The kitchen is functional and well appointed, ready to cater to your culinary needs, with ample storage and workspace. There are two well proportioned bedrooms and a shower room for added convenience. One of the standout features of this bungalow is the southerly facing rear garden, a perfect spot to enjoy sunny days and outdoor activities. Additionally, the property includes a garage and a driveway that leads to a carport, providing ample parking space for multiple vehicles. With no onward chain, this home is ready for you to move in and make it your own. Don't miss the opportunity to experience the warmth and charm of this lovely bungalow. Council tax band E. Freehold. Ultrafast broadband.