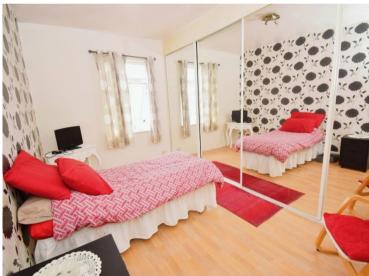

#### **Bedroom One**

14'6" (4.42m) Into Bay x 10'4" (3.15m) Into Wardrobe Recess Bedroom Two 14'6" (4.42m) x 10'4" (3.15m) Into Wardrobe Recess Bedroom Three 8'1" (2.46m) x 5'11" (1.8m) Shower Room 6'7" (2.01m) x 5'10" (1.78m)