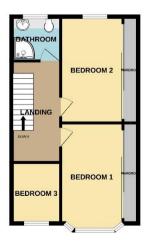

#### **Bedroom One**

14'6" (4.42m) Into Bay x 10'4" (3.15m) Into Wardrobe Recess Bedroom Two 14'6" (4.42m) x 10'4" (3.15m) Into Wardrobe Recess Bedroom Three 8'1" (2.46m) x 5'11" (1.8m) Shower Room 6'7" (2.01m) x 5'10" (1.78m)