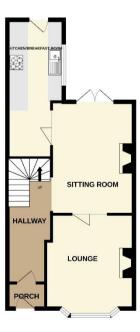

#### Hallway

20'1" (6.12m) Max x 5'1" (1.55m) Sitting Room 14'11" (4.55m) x 10'3" (3.12m) Lounge 13'5" (4.09m) Into Bay x 11'9" (3.58m) Kitchen Breakfast Room 17'2" (5.23m) x 7'3" (2.21m) Max