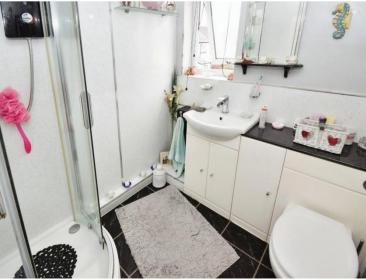

#### **Bedroom One**

14'6" (4.42m) Into Bay x 10'4" (3.15m) Into Wardrobe Recess Bedroom Two 14'6" (4.42m) x 10'4" (3.15m) Into Wardrobe Recess Bedroom Three 8'1" (2.46m) x 5'11" (1.8m) Shower Room 6'7" (2.01m) x 5'10" (1.78m)