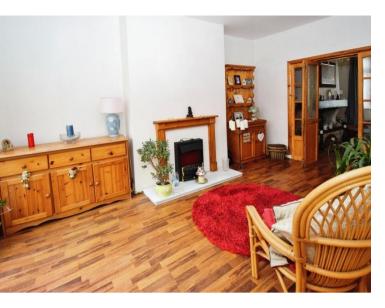

## £170,000

Nestled in a sought-after residential area, this charming terraced house offers a perfect blend of comfort and convenience. Just a short stroll away from local shops, schools, and the train station, its location is ideal for families and commuters alike. The home boasts uPVC double glazing and efficient combi-fired gas central heating, ensuring warmth and tranquility throughout. Step inside to a welcoming hallway that leads to a cosy sitting room, where double doors open to a lovely courtyard, perfect for outdoor relaxation. The sitting room flows seamlessly into the lounge, featuring an inviting fireplace, creating a warm ambiance. From the sitting room, you can also access the wellappointed kitchen breakfast room, making it an ideal space for casual dining and entertaining. Upstairs, you'll find three generously sized bedrooms, two of which are equipped with fitted slide robes, providing ample storage. The modern shower room adds a touch of luxury to the upper floor. To the rear, the property boasts a charming courtyard with a delightful southerly aspect, offering a sunny retreat to unwind and enjoy outdoor moments. This house is a true gem, combining modern comforts with a fantastic location, making it the perfect place to call home. Council tax band A. Freehold. Ultrafast broadband.

#### Hallway

20'1" (6.12m) Max x 5'1" (1.55m) Sitting Room 14'11" (4.55m) x 10'3" (3.12m) Lounge 13'5" (4.09m) Into Bay x 11'9" (3.58m) Kitchen Breakfast Room 17'2" (5.23m) x 7'3" (2.21m) Max