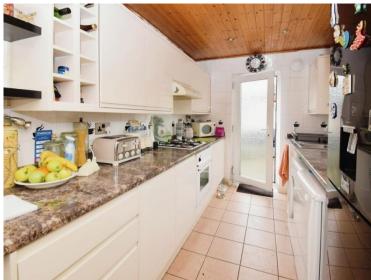

## £170,000

Nestled in a sought-after residential area, this charming terraced house offers a perfect blend of comfort and convenience. Just a short stroll away from local shops, schools, and the train station, its location is ideal for families and commuters alike. The home boasts uPVC double glazing and efficient combi-fired gas central heating, ensuring warmth and tranquility throughout. Step inside to a welcoming hallway that leads to a cosy sitting room, where double doors open to a lovely courtyard, perfect for outdoor relaxation. The sitting room flows seamlessly into the lounge, featuring an inviting fireplace, creating a warm ambiance. From the sitting room, you can also access the wellappointed kitchen breakfast room, making it an ideal space for casual dining and entertaining. Upstairs, you'll find three generously sized bedrooms, two of which are equipped with fitted slide robes, providing ample storage. The modern shower room adds a touch of luxury to the upper floor. To the rear, the property boasts a charming courtyard with a delightful southerly aspect, offering a sunny retreat to unwind and enjoy outdoor moments. This house is a true gem, combining modern comforts with a fantastic location, making it the perfect place to call home. Council tax band A. Freehold. Ultrafast broadband.

#### Hallway

20'1" (6.12m) Max x 5'1" (1.55m) Sitting Room 14'11" (4.55m) x 10'3" (3.12m) Lounge 13'5" (4.09m) Into Bay x 11'9" (3.58m) Kitchen Breakfast Room 17'2" (5.23m) x 7'3" (2.21m) Max