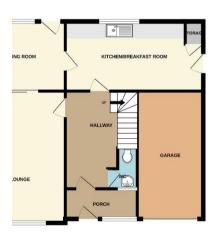

Porch 8'10" (2.69m) x 3'0" (0.91m) Hallway 12'9" (3.89m) x 9'5" (2.87m) Downstairs WC 5'4" (1.63m) x 3'10" (1.17m) Ma Lounge 17'2" (5.23m) x 11'10" (3.61m) Dining Room

9'1" (2.77m) x 11'11" (3.63m) **Kitchen Breakfast Room** 18'0" (5.49m) x 9'1" (2.77m)

6'1" (1.85m) x 7'10" (2.39m)

GROUND FLOOR 766 sq.ft. (71.1 sq.m.) approx.

1ST FLOOR 702 sq.ft. (65.2 sq.m.) approx.

TOTAL FLOOR AREA: 1467 sq.ft. (136.3 sq.m.) approx. Whitst every attempt has been made to ensure the accuracy of the floorplan contained here, measurement of doors, windows, norms and any other times are approximate and no responsibility is liken for any error, omission or mis-statement. This plan is for ill strains are applications and should be used as such by any respective purchase. The services, systems and appliances shown have not been treated and no quarantee.