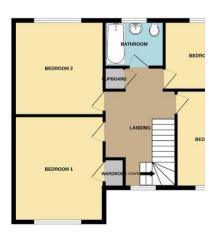

Bedroom One

 $13'10"~(4.22m)\times 11'10"~(3.61m)\\ \label{eq:bedroom} \textbf{Bedroom Two}\\ 12'9"~(3.89m)\times 11'10"~(3.61m)\\ \label{eq:bedroom Three}\\ 13'3"~(4.04m)\times 8'2"~(2.49m)\\ \label{eq:bedroom Four 9'1"} \textbf{Bedroom Four 9'1"}~(3.77m)\times 9'11"~(3.02m)\\ \label{eq:bedroom Bedroom} \textbf{Bathroom}$ 

6'1" (1.85m) x 7'10" (2.39m)

GROUND FLOOR 766 sq.ft. (71.1 sq.m.) approx.

1ST FLOOR 702 sq.ft. (65.2 sq.m.) approx.

TOTAL FLOOR AREA: 1467 sq.ft. (136.3 sq.m.) approx. Whitst every attempt has been made to ensure the accuracy of the floorplan contained here, measurement of doors, windows, norms and any other times are approximate and no responsibility is liken for any error, omission or mis-statement. This plan is for ill strains are applications and should be used as such by any respective purchase. The services, systems and appliances shown have not been treated and no quarantee.