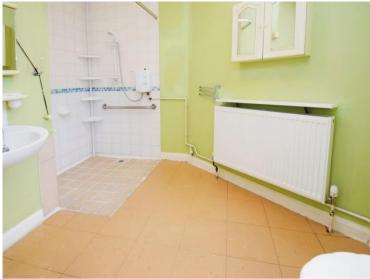

Hallway 13'2" (4.01m) x 5'4" (1.63m) Lounge 12'1" (3.68m) Into Bay x 11'1" (3.38m) Sitting Room 12'8" (3.86m) Max x 10'3" (3.12m) Kitchen 13'11" (4.24m) x 6'6" (1.98m) Living Room/Fourth Bedroom 14'2" (4.32m) Max x 11'4" (3.45m) Wet Room 9'8" (2.95m) Max x 7'7" (2.31m)