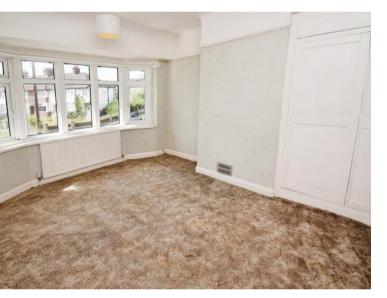

## **Bedroom One**

12'6" (3.81m) Into Bay x 10'3" (3.12m) Bedroom Two 10'7" (3.23m) x 10'4" (3.15m) Bedroom Three 7'8" (2.34m) x 6'0" (1.83m) Bathroom 5'10" (1.78m) x 5'10" (1.78m)

GROUND FLOOR 656 sq.ft. (61.0 sq.m.) approx.