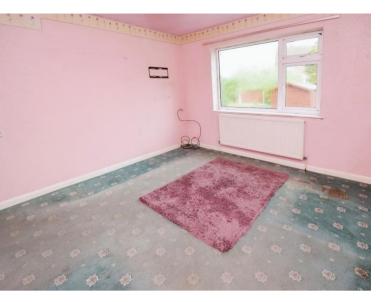

## **Bedroom One**

12'6" (3.81m) Into Bay x 10'3" (3.12m) Bedroom Two 10'7" (3.23m) x 10'4" (3.15m) Bedroom Three 7'8" (2.34m) x 6'0" (1.83m) Bathroom 5'10" (1.78m) x 5'10" (1.78m)

GROUND FLOOR 656 sq.ft. (61.0 sq.m.) approx.