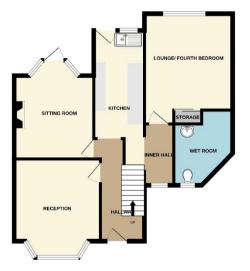

Hallway 13'2" (4.01m) x 5'4" (1.63m) Lounge 12'1" (3.68m) Into Bay x 11'1" (3.38m) Sitting Room 12'8" (3.86m) Max x 10'3" (3.12m) Kitchen 13'11" (4.24m) x 6'6" (1.98m) Living Room/Fourth Bedroom 14'2" (4.32m) Max x 11'4" (3.45m) Wet Room 9'8" (2.95m) Max x 7'7" (2.31m)

## **Bedroom One**

12'6" (3.81m) Into Bay x 10'3" (3.12m) Bedroom Two 10'7" (3.23m) x 10'4" (3.15m) Bedroom Three 7'8" (2.34m) x 6'0" (1.83m) Bathroom 5'10" (1.78m) x 5'10" (1.78m)

GROUND FLOOR 656 sq.ft. (61.0 sq.m.) approx.

1ST FLOOR 368 sq.ft. (34.2 sq.m.) approx.

**Contact Us:** 

**0151 644 6000** lesley@lesleyhooks.co.uk 6 Church Road, Bebington, Wirral, Merseyside, CH63 7PH

TOTAL FLOOR AREA: 1025 sq.ft. (95.2 sq.m.) approx. White every attempt has been made to ensure the accuracy of the flooplan contained here, measurements of the second second