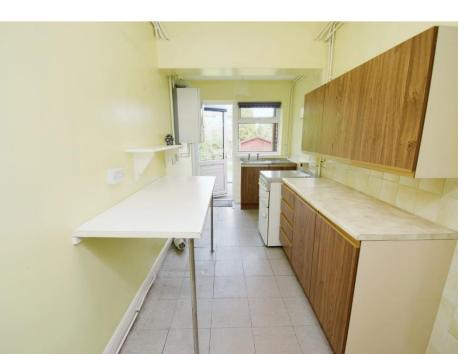

Hallway 13'2" (4.01m) x 5'4" (1.63m) Lounge 12'1" (3.68m) Into Bay x 11'1" (3.38m) Sitting Room 12'8" (3.86m) Max x 10'3" (3.12m) Kitchen 13'11" (4.24m) x 6'6" (1.98m) Living Room/Fourth Bedroom 14'2" (4.32m) Max x 11'4" (3.45m) Wet Room 9'8" (2.95m) Max x 7'7" (2.31m)