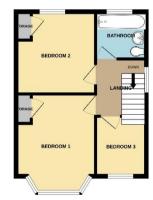

## **Bedroom One**

12'6" (3.81m) Into Bay x 10'3" (3.12m) Bedroom Two 10'7" (3.23m) x 10'4" (3.15m) Bedroom Three 7'8" (2.34m) x 6'0" (1.83m) Bathroom 5'10" (1.78m) x 5'10" (1.78m)

GROUND FLOOR 656 sq.ft. (61.0 sq.m.) approx.

1ST FLOOR 368 sq.ft. (34.2 sq.m.) approx.

**Contact Us:** 

**0151 644 6000** lesley@lesleyhooks.co.uk 6 Church Road, Bebington, Wirral, Merseyside, CH63 7PH

TOTAL FLOOR AREA: 1025 sq.ft. (95.2 sq.m.) approx. White every attempt has been made to ensure the accuracy of the flooplan contained here, measurements of the second second