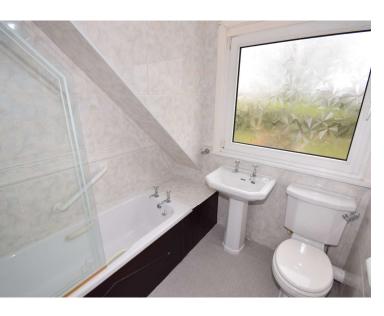

# Bathroom

7'3" (2.21m) x 6'3" (1.91m) Max Three piece suite in white comprising bath with shower and screen above, wc and wash hand basin, window to the rear.