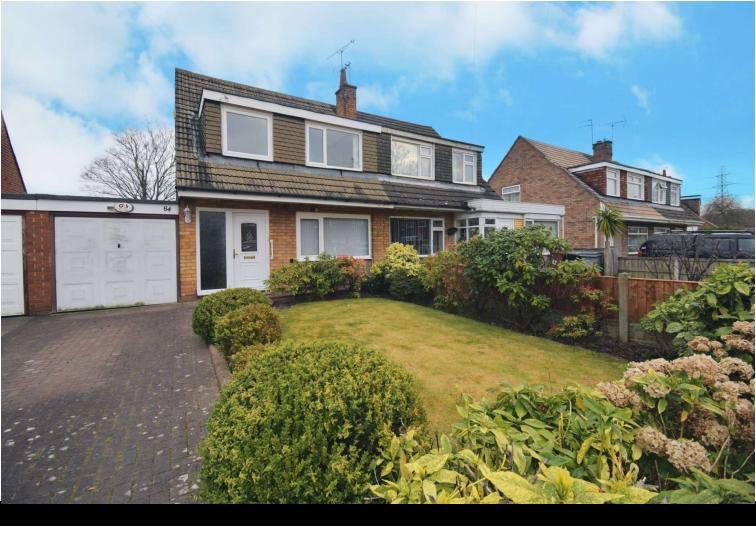

# Sutherland Drive, Eastham £895 pcm

Ideal for couples, singleton and families alike this semi detached property is attractively presented throughout. Having uPVC double glazing and gas central heating the layout briefly comprises hallway, lounge through dining room, modern fitted kitchen, three bedrooms and a bathroom. Outside the property there is a generous driveway leading to the garage and well maintained front garden. To the rear is a generous garden mostly laid to lawn with patio seating area. Located in a popular residential area the property is within easy reach of local amenities including primary and secondary schools, shops and eateries. For transport links access to the A41 with links to Liverpool and Chester is a short drive away.