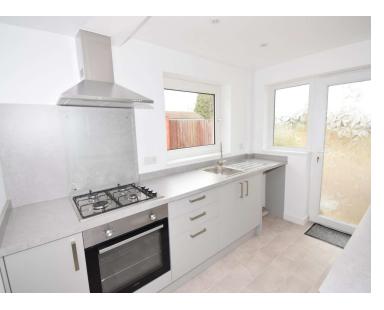

#### Kitchen

10'0" (3.05m) x 7'4" (2.24m)

Modern fitted kitchen with range of units at eye and floor level, complimentary work surfaces, integrated hob, oven and fridge freezer, sink and drainer, window to the side, door to the rear.