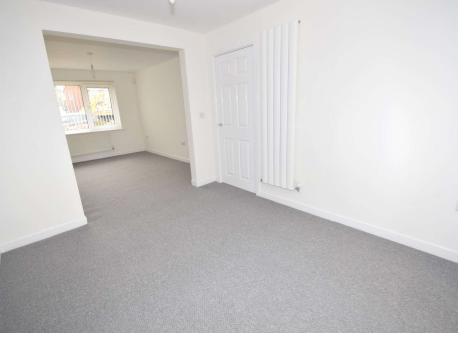

# Lounge/Dining Room

25'2" (7.67m) x 10'9" (3.28m) Max Lounge through dining room with display fireplace, window to the front, double doors to the rear.