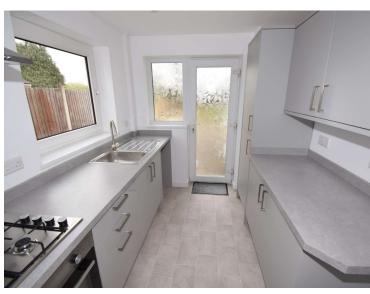

#### Kitchen

10'0" (3.05m) x 7'4" (2.24m)

Modern fitted kitchen with range of units at eye and floor level, complimentary work surfaces, integrated hob, oven and fridge freezer, sink and drainer, window to the side, door to the rear.