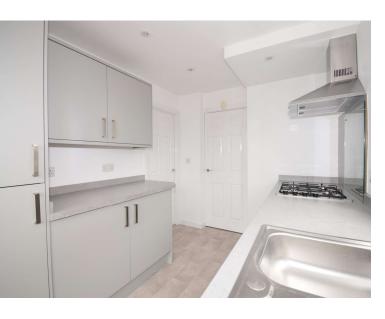

#### Kitchen

10'0" (3.05m) x 7'4" (2.24m)

Modern fitted kitchen with range of units at eye and floor level, complimentary work surfaces, integrated hob, oven and fridge freezer, sink and drainer, window to the side, door to the rear.