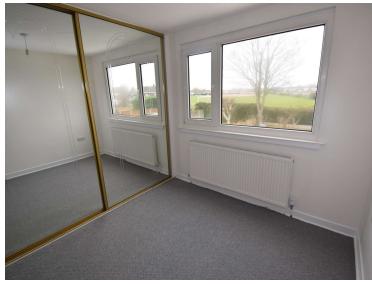

# **Bedroom One**

12'10" (3.91m) x 8'0" (2.44m) Range of fitted wardrobes with sliding mirrored doors, window to the front.

#### **Bedroom Two**

11'0" (3.35m) x 8'2" (2.49m) Fitted wardrobes with sliding mirrored doors, window to the rear.