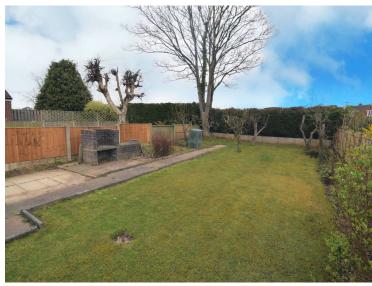

# Sutherland Drive, Eastham £895 pcm

Ideal for couples, singleton and families alike this semi detached property is attractively presented throughout. Having uPVC double glazing and gas central heating the layout briefly comprises hallway, lounge through dining room, modern fitted kitchen, three bedrooms and a bathroom. Outside the property there is a generous driveway leading to the garage and well maintained front garden. To the rear is a generous garden mostly laid to lawn with patio seating area. Located in a popular residential area the property is within easy reach of local amenities including primary and secondary schools, shops and eateries. For transport links access to the A41 with links to Liverpool and Chester is a short drive away.