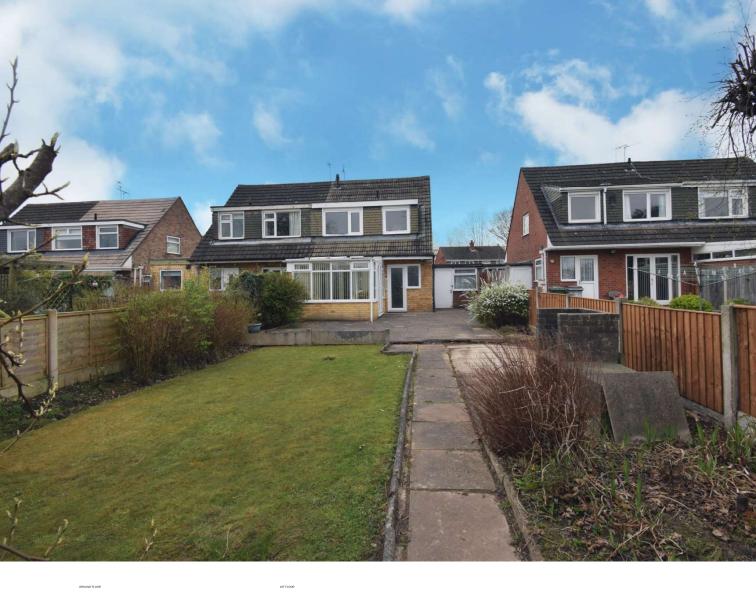

# Sutherland Drive, Eastham £895 pcm

Ideal for couples, singleton and families alike this semi detached property is attractively presented throughout. Having uPVC double glazing and gas central heating the layout briefly comprises hallway, lounge through dining room, modern fitted kitchen, three bedrooms and a bathroom. Outside the property there is a generous driveway leading to the garage and well maintained front garden. To the rear is a generous garden mostly laid to lawn with patio seating area. Located in a popular residential area the property is within easy reach of local amenities including primary and secondary schools, shops and eateries. For transport links access to the A41 with links to Liverpool and Chester is a short drive away.