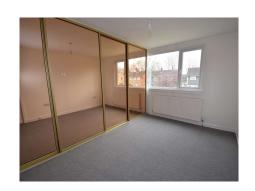

# **Bedroom One**

12'10" (3.91m) x 8'0" (2.44m) Range of fitted wardrobes with sliding mirrored doors, window to the front.

#### **Bedroom Two**

11'0" (3.35m) x 8'2" (2.49m) Fitted wardrobes with sliding mirrored doors, window to the rear.