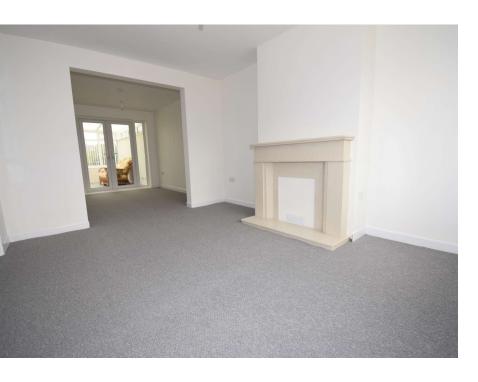

# Lounge/Dining Room

25'2" (7.67m) x 10'9" (3.28m) Max Lounge through dining room with display fireplace, window to the front, double doors to the rear.