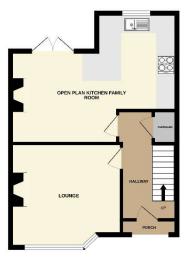

#### Hallway

12'11" (3.94m) x 6'0" (1.83m)

#### Lounge

12'3" (3.73m) x 13'1" (3.99m)

#### Open plan kitchen family room

20'6" (6.25m) Max x 11'6" (3.51m) Max