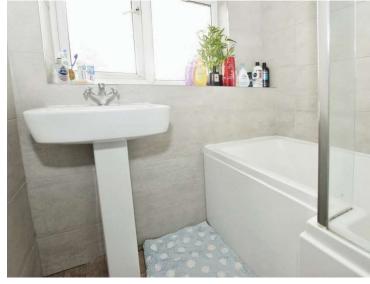

### **Bathroom**

5'11" (1.8m) x 5'5" (1.65m)

### Separate WC

5'11" (1.8m) x 2'5" (0.74m)