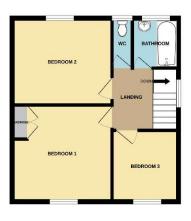

#### **Bedroom One**

11'10" (3.61m) x 11'5" (3.48m)

# **Bedroom Two**

11'10" (3.61m) x 10'0" (3.05m)

# **Bedroom Three**

8'5" (2.57m) x 8'3" (2.51m)

### **Bathroom**

5'11" (1.8m) x 5'5" (1.65m)

### Separate WC

5'11" (1.8m) x 2'5" (0.74m)

#### 1ST FLOOR

Current Potential

EU Directive 2002/91/EC **England & Wales** 